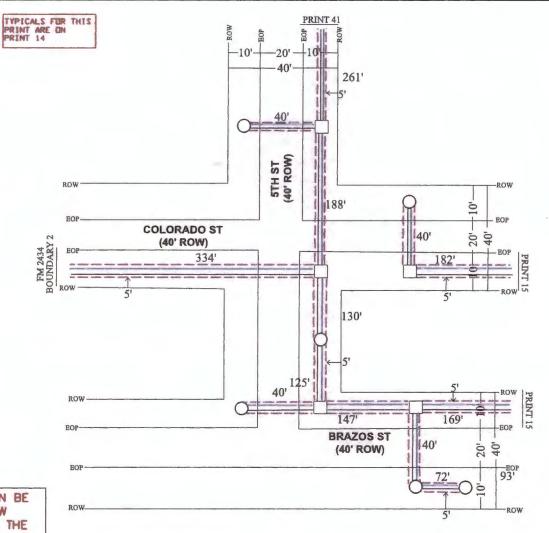

#### DELIBERATE AND CONSIDER ACTION ON THE FOLLOWING ITEMS:

| 1.  | Pledge of Allegiance to the American Flag and the Texas Flag.                                                                                                                                                                                                                                                                                                                                                                                                 |
|-----|---------------------------------------------------------------------------------------------------------------------------------------------------------------------------------------------------------------------------------------------------------------------------------------------------------------------------------------------------------------------------------------------------------------------------------------------------------------|
| 2.  | Agenda as posted.                                                                                                                                                                                                                                                                                                                                                                                                                                             |
| _3. | Public comments.                                                                                                                                                                                                                                                                                                                                                                                                                                              |
| _4. | Minutes for Regular and Special Meetings for December 2024.                                                                                                                                                                                                                                                                                                                                                                                                   |
| 5.  | Resolution recognizing the Columbus High School Football Tean – 2024 Class 3A Division 1 State Champions. (Prause)                                                                                                                                                                                                                                                                                                                                            |
| 6.  | 9:00 A.M Public Hearing on the Petition for creation of the proposed Colorado County Emergency Services District No. 1, pursuant to Section 775.016 of the Texas Health and Safety Code.                                                                                                                                                                                                                                                                      |
|     | Audiencia pública sobre la petición de creación del propuesto Distrito de Servicios de Emergencia No. 1 del Condado de Colorado, de conformidad con la Sección 775.016 del Código de Salud y Seguridad de Texas.                                                                                                                                                                                                                                              |
| 7.  | Application submitted by Air Canopy Internet Services, Inc. dba Rise Broadband to install buried fiber optic cable in the county right-of-way of the following roads in Precinct No. 1: Clayborne St., Norway St., Thelma St., Henry St., Taylor St., Colorado St., Brazos St., 5th St., 6th St., 7th St., 8th St., 9th St., 10th St., 11th St., Schulenburg St., Shirley Oaks St., Gairden Oaks St., Fron St., County Road 140, and Olive Branch St. (Owers) |
| 8.  | Application submitted by Air Canopy Internet Services, Inc. dba Rise Broadband to install buried and aerial fiber optic cable in the county right-of-way of the following roads in Precinct No. 4: Old Alleyton Rd., Center St., Harbert St., Taylor St., Travis St., Canal St., Evans St., Madden St., Camp St., Rosenfield St. and Live Oak St. (Gertson)                                                                                                   |