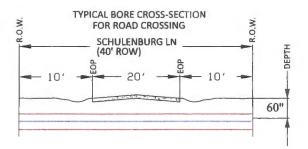

#### DELIBERATE AND CONSIDER ACTION ON THE FOLLOWING ITEMS:

| 1.  | Pledge of Allegiance to the American Flag and the Texas Flag.                                                                                                                                                                                                                                                                                                                                                                                                 |
|-----|---------------------------------------------------------------------------------------------------------------------------------------------------------------------------------------------------------------------------------------------------------------------------------------------------------------------------------------------------------------------------------------------------------------------------------------------------------------|
| 2.  | Agenda as posted.                                                                                                                                                                                                                                                                                                                                                                                                                                             |
| _3. | Public comments.                                                                                                                                                                                                                                                                                                                                                                                                                                              |
| _4. | Minutes for Regular and Special Meetings for December 2024.                                                                                                                                                                                                                                                                                                                                                                                                   |
| 5.  | Resolution recognizing the Columbus High School Football Tean – 2024 Class 3A Division 1 State Champions. (Prause)                                                                                                                                                                                                                                                                                                                                            |
| 6.  | 9:00 A.M Public Hearing on the Petition for creation of the proposed Colorado County Emergency Services District No. 1, pursuant to Section 775.016 of the Texas Health and Safety Code.                                                                                                                                                                                                                                                                      |
|     | Audiencia pública sobre la petición de creación del propuesto Distrito de Servicios de Emergencia No. 1 del Condado de Colorado, de conformidad con la Sección 775.016 del Código de Salud y Seguridad de Texas.                                                                                                                                                                                                                                              |
| 7.  | Application submitted by Air Canopy Internet Services, Inc. dba Rise Broadband to install buried fiber optic cable in the county right-of-way of the following roads in Precinct No. 1: Clayborne St., Norway St., Thelma St., Henry St., Taylor St., Colorado St., Brazos St., 5th St., 6th St., 7th St., 8th St., 9th St., 10th St., 11th St., Schulenburg St., Shirley Oaks St., Gairden Oaks St., Fron St., County Road 140, and Olive Branch St. (Owers) |
| 8.  | Application submitted by Air Canopy Internet Services, Inc. dba Rise Broadband to install buried and aerial fiber optic cable in the county right-of-way of the following roads in Precinct No. 4: Old Alleyton Rd., Center St., Harbert St., Taylor St., Travis St., Canal St., Evans St., Madden St., Camp St., Rosenfield St. and Live Oak St. (Gertson)                                                                                                   |