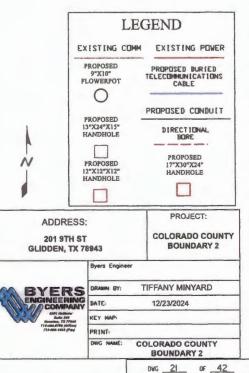

AND COMPACTED IN 10° LIFTS AT THE END OF EACH NORK DAY. CNO TRENCH LEFT OVERNIGHT.) 2. ALL EXCESS EXCAVATION TO BE REMOVED FROM ROAD RIGHT-OF-WAY AT END OF EACH UCRY DAY

S. IF IT BECOMES NECESSARY FOR THE EQUIPMENT TO OPERATE ON A PORTION OF THE PAYMENT, PRECAUTIONS SHOULD BE TAKEN TO PREVENT ANY DAMAGE WHATSDEVER TO THE PAYMENT.

DIRECTIONAL BORE e36" DEPTH TO PLACE FIBER OPTIC CABLE IN 1. 25' INNERDUCT





#### ALL CONSTRUCTION CAN BE COMPLETED IN THE ROW WITHOUT INTERRUPTING THE FLOW OF TRAFFIC

TRAFFIC NOTES:

1. CONTRACTOR SHALL PROVIDE AND INSTALL TRAFFIC CONTROL DEVICES IN CONFORMNACE WITH PART

OF THE TEXAS MANUAL ON UNIFORM TRAFFIC CONTROL

DEVICES (MMUTCD - LATEST EDITION WITH REVISIONS)

2. NO LANES SHALL BE BLOCKED DURING CONSTRUCTION.



#### COLORADO COUNTY PERMIT PRINT





### COMMISSIONER January S COURT 13, 2025 **REGULAR MEETING**

MINUTES

유

표

COLORADO

COUNTY





- MINIMUM DEPTH TO TOP OF CONDUTT (OR FIBER OPTIC CABLE) SHALL BE AT LEAST 60" BELOW CENTERLINE (C/L) OF ROAD SIDE DITCH FLOW LINE, AND AT LEAST 60" BELOW CROWN OF ROAD AND AT LEAST 60" BELOW GRADE.
- ALL PIBER OPTIC CABLE, CONDUTT, & FEATURES PLACED, SHALL HAVE AT LEAST 24" HORIZONTAL & VERTICAL CLEARANCE FROM ALL EXISTING PIPELINES &
- ALL FACILITY UTILITY CROSSINGS ARE SHOWN AT APPROXIMATELY 90 DEGREES TO THE CENTERLINE IN ACCORDANCE WITH TEXAS ADMINISTRATIVE CODE CHAPTER 21 (RIGHT OR WAY), SUBCHAPTER C ( UTILITY ACCOMODATION) RULE 21.37 (DESIGN)
- CASING MUST BE 2' WITHIN THE CONNECTIONS AND 5' MAX FROM THE ROW LINE



#### **CROSS SECTION NOTES & SPECIFICATIONS**

- MINIMUM DEPTH TO T