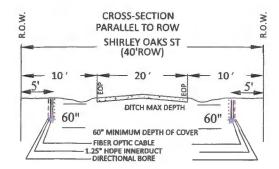

#### DELIBERATE AND CONSIDER ACTION ON THE FOLLOWING ITEMS:

| 1.  | Pledge of Allegiance to the American Flag and the Texas Flag.                                                                                                                                                                                                                                                                                                                                                                                                 |
|-----|---------------------------------------------------------------------------------------------------------------------------------------------------------------------------------------------------------------------------------------------------------------------------------------------------------------------------------------------------------------------------------------------------------------------------------------------------------------|
| 2.  | Agenda as posted.                                                                                                                                                                                                                                                                                                                                                                                                                                             |
| _3. | Public comments.                                                                                                                                                                                                                                                                                                                                                                                                                                              |
| _4. | Minutes for Regular and Special Meetings for December 2024.                                                                                                                                                                                                                                                                                                                                                                                                   |
| 5.  | Resolution recognizing the Columbus High School Football Tean – 2024 Class 3A Division 1 State Champions. (Prause)                                                                                                                                                                                                                                                                                                                                            |
| 6.  | 9:00 A.M Public Hearing on the Petition for creation of the proposed Colorado County Emergency Services District No. 1, pursuant to Section 775.016 of the Texas Health and Safety Code.                                                                                                                                                                                                                                                                      |
|     | Audiencia pública sobre la petición de creación del propuesto Distrito de Servicios de Emergencia No. 1 del Condado de Colorado, de conformidad con la Sección 775.016 del Código de Salud y Seguridad de Texas.                                                                                                                                                                                                                                              |
| 7.  | Application submitted by Air Canopy Internet Services, Inc. dba Rise Broadband to install buried fiber optic cable in the county right-of-way of the following roads in Precinct No. 1: Clayborne St., Norway St., Thelma St., Henry St., Taylor St., Colorado St., Brazos St., 5th St., 6th St., 7th St., 8th St., 9th St., 10th St., 11th St., Schulenburg St., Shirley Oaks St., Gairden Oaks St., Fron St., County Road 140, and Olive Branch St. (Owers) |
| 8.  | Application submitted by Air Canopy Internet Services, Inc. dba Rise Broadband to install buried and aerial fiber optic cable in the county right-of-way of the following roads in Precinct No. 4: Old Alleyton Rd., Center St., Harbert St., Taylor St., Travis St., Canal St., Evans St., Madden St., Camp St., Rosenfield St. and Live Oak St. (Gertson)                                                                                                   |