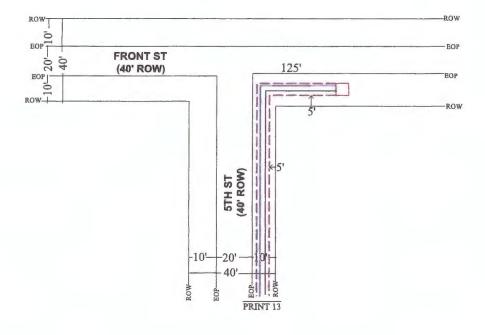

#### DELIBERATE AND CONSIDER ACTION ON THE FOLLOWING ITEMS:

| 1.  | Pledge of Allegiance to the American Flag and the Texas Flag.                                                                                                                                                                                                                                                                                                                                                                                                 |
|-----|---------------------------------------------------------------------------------------------------------------------------------------------------------------------------------------------------------------------------------------------------------------------------------------------------------------------------------------------------------------------------------------------------------------------------------------------------------------|
| 2.  | Agenda as posted.                                                                                                                                                                                                                                                                                                                                                                                                                                             |
| _3. | Public comments.                                                                                                                                                                                                                                                                                                                                                                                                                                              |
| _4. | Minutes for Regular and Special Meetings for December 2024.                                                                                                                                                                                                                                                                                                                                                                                                   |
| 5.  | Resolution recognizing the Columbus High School Football Tean – 2024 Class 3A Division 1 State Champions. (Prause)                                                                                                                                                                                                                                                                                                                                            |
| 6.  | 9:00 A.M Public Hearing on the Petition for creation of the proposed Colorado County Emergency Services District No. 1, pursuant to Section 775.016 of the Texas Health and Safety Code.                                                                                                                                                                                                                                                                      |
|     | Audiencia pública sobre la petición de creación del propuesto Distrito de Servicios de Emergencia No. 1 del Condado de Colorado, de conformidad con la Sección 775.016 del Código de Salud y Seguridad de Texas.                                                                                                                                                                                                                                              |
| 7.  | Application submitted by Air Canopy Internet Services, Inc. dba Rise Broadband to install buried fiber optic cable in the county right-of-way of the following roads in Precinct No. 1: Clayborne St., Norway St., Thelma St., Henry St., Taylor St., Colorado St., Brazos St., 5th St., 6th St., 7th St., 8th St., 9th St., 10th St., 11th St., Schulenburg St., Shirley Oaks St., Gairden Oaks St., Fron St., County Road 140, and Olive Branch St. (Owers) |
| 8.  | Application submitted by Air Canopy Internet Services, Inc. dba Rise Broadband to install buried and aerial fiber optic cable in the county right-of-way of the following roads in Precinct No. 4: Old Alleyton Rd., Center St., Harbert St., Taylor St., Travis St., Canal St., Evans St., Madden St., Camp St., Rosenfield St. and Live Oak St. (Gertson)                                                                                                   |