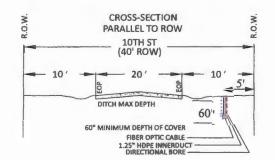

#### DELIBERATE AND CONSIDER ACTION ON THE FOLLOWING ITEMS:

| 1.  | Pledge of Allegiance to the American Flag and the Texas Flag.                                                                                                                                                                                                                                                                                                                                                                                                 |
|-----|---------------------------------------------------------------------------------------------------------------------------------------------------------------------------------------------------------------------------------------------------------------------------------------------------------------------------------------------------------------------------------------------------------------------------------------------------------------|
| 2.  | Agenda as posted.                                                                                                                                                                                                                                                                                                                                                                                                                                             |
| _3. | Public comments.                                                                                                                                                                                                                                                                                                                                                                                                                                              |
| _4. | Minutes for Regular and Special Meetings for December 2024.                                                                                                                                                                                                                                                                                                                                                                                                   |
| 5.  | Resolution recognizing the Columbus High School Football Tean – 2024 Class 3A Division 1 State Champions. (Prause)                                                                                                                                                                                                                                                                                                                                            |
| 6.  | 9:00 A.M Public Hearing on the Petition for creation of the proposed Colorado County Emergency Services District No. 1, pursuant to Section 775.016 of the Texas Health and Safety Code.                                                                                                                                                                                                                                                                      |
|     | Audiencia pública sobre la petición de creación del propuesto Distrito de Servicios de Emergencia No. 1 del Condado de Colorado, de conformidad con la Sección 775.016 del Código de Salud y Seguridad de Texas.                                                                                                                                                                                                                                              |
| 7.  | Application submitted by Air Canopy Internet Services, Inc. dba Rise Broadband to install buried fiber optic cable in the county right-of-way of the following roads in Precinct No. 1: Clayborne St., Norway St., Thelma St., Henry St., Taylor St., Colorado St., Brazos St., 5th St., 6th St., 7th St., 8th St., 9th St., 10th St., 11th St., Schulenburg St., Shirley Oaks St., Gairden Oaks St., Fron St., County Road 140, and Olive Branch St. (Owers) |
| 8.  | Application submitted by Air Canopy Internet Services, Inc. dba Rise Broadband to install buried and aerial fiber optic cable in the county right-of-way of the following roads in Precinct No. 4: Old Alleyton Rd., Center St., Harbert St., Taylor St., Travis St., Canal St., Evans St., Madden St., Camp St., Rosenfield St. and Live Oak St. (Gertson)                                                                                                   |