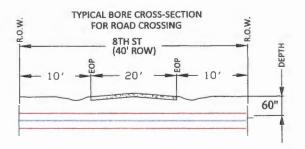

#### DELIBERATE AND CONSIDER ACTION ON THE FOLLOWING ITEMS:

| 1.  | Pledge of Allegiance to the American Flag and the Texas Flag.                                                                                                                                                                                                                                                                                                                                                                                                 |
|-----|---------------------------------------------------------------------------------------------------------------------------------------------------------------------------------------------------------------------------------------------------------------------------------------------------------------------------------------------------------------------------------------------------------------------------------------------------------------|
| 2.  | Agenda as posted.                                                                                                                                                                                                                                                                                                                                                                                                                                             |
| _3. | Public comments.                                                                                                                                                                                                                                                                                                                                                                                                                                              |
| _4. | Minutes for Regular and Special Meetings for December 2024.                                                                                                                                                                                                                                                                                                                                                                                                   |
| 5.  | Resolution recognizing the Columbus High School Football Tean – 2024 Class 3A Division 1 State Champions. (Prause)                                                                                                                                                                                                                                                                                                                                            |
| 6.  | 9:00 A.M Public Hearing on the Petition for creation of the proposed Colorado County Emergency Services District No. 1, pursuant to Section 775.016 of the Texas Health and Safety Code.                                                                                                                                                                                                                                                                      |
|     | Audiencia pública sobre la petición de creación del propuesto Distrito de Servicios de Emergencia No. 1 del Condado de Colorado, de conformidad con la Sección 775.016 del Código de Salud y Seguridad de Texas.                                                                                                                                                                                                                                              |
| 7.  | Application submitted by Air Canopy Internet Services, Inc. dba Rise Broadband to install buried fiber optic cable in the county right-of-way of the following roads in Precinct No. 1: Clayborne St., Norway St., Thelma St., Henry St., Taylor St., Colorado St., Brazos St., 5th St., 6th St., 7th St., 8th St., 9th St., 10th St., 11th St., Schulenburg St., Shirley Oaks St., Gairden Oaks St., Fron St., County Road 140, and Olive Branch St. (Owers) |
| 8.  | Application submitted by Air Canopy Internet Services, Inc. dba Rise Broadband to install buried and aerial fiber optic cable in the county right-of-way of the following roads in Precinct No. 4: Old Alleyton Rd., Center St., Harbert St., Taylor St., Travis St., Canal St., Evans St., Madden St., Camp St., Rosenfield St. and Live Oak St. (Gertson)                                                                                                   |