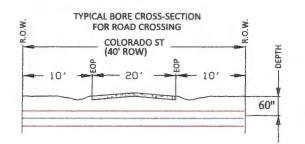

#### DELIBERATE AND CONSIDER ACTION ON THE FOLLOWING ITEMS:

| 1.  | Pledge of Allegiance to the American Flag and the Texas Flag.                                                                                                                                                                                                                                                                                                                                                                                                 |
|-----|---------------------------------------------------------------------------------------------------------------------------------------------------------------------------------------------------------------------------------------------------------------------------------------------------------------------------------------------------------------------------------------------------------------------------------------------------------------|
| 2.  | Agenda as posted.                                                                                                                                                                                                                                                                                                                                                                                                                                             |
| _3. | Public comments.                                                                                                                                                                                                                                                                                                                                                                                                                                              |
| _4. | Minutes for Regular and Special Meetings for December 2024.                                                                                                                                                                                                                                                                                                                                                                                                   |
| 5.  | Resolution recognizing the Columbus High School Football Tean – 2024 Class 3A Division 1 State Champions. (Prause)                                                                                                                                                                                                                                                                                                                                            |
| 6.  | 9:00 A.M Public Hearing on the Petition for creation of the proposed Colorado County Emergency Services District No. 1, pursuant to Section 775.016 of the Texas Health and Safety Code.                                                                                                                                                                                                                                                                      |
|     | Audiencia pública sobre la petición de creación del propuesto Distrito de Servicios de Emergencia No. 1 del Condado de Colorado, de conformidad con la Sección 775.016 del Código de Salud y Seguridad de Texas.                                                                                                                                                                                                                                              |
| 7.  | Application submitted by Air Canopy Internet Services, Inc. dba Rise Broadband to install buried fiber optic cable in the county right-of-way of the following roads in Precinct No. 1: Clayborne St., Norway St., Thelma St., Henry St., Taylor St., Colorado St., Brazos St., 5th St., 6th St., 7th St., 8th St., 9th St., 10th St., 11th St., Schulenburg St., Shirley Oaks St., Gairden Oaks St., Fron St., County Road 140, and Olive Branch St. (Owers) |
| 8.  | Application submitted by Air Canopy Internet Services, Inc. dba Rise Broadband to install buried and aerial fiber optic cable in the county right-of-way of the following roads in Precinct No. 4: Old Alleyton Rd., Center St., Harbert St., Taylor St., Travis St., Canal St., Evans St., Madden St., Camp St., Rosenfield St. and Live Oak St. (Gertson)                                                                                                   |