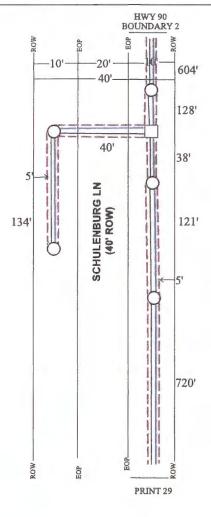

AT END OF EACH WORK DAY

ADAD HUST BE KEPT OPEN TO TRAFFIC AND CONTRACTOR HUST PROVIDE ABCOUNTE FLAGGERS, SIGNS, SIGNALS, ETC. TO PROVIDE COMPLETE SAFETY TO THE PUBLIC

S. IF IT BECODES NECESSARY FOR THE EQUIPMENT TO OPERATE ON A PORTION OF THE PAYMENT, PRECAUTIONS SHOULD SE TAKEN TO PREVENT ANY DAMAGE WHATSDEVER TO THE PAYMENT

DIRECTIONAL BORE e36' DEPTH TO PLACE FIBER OPTIC CABLE IN 1. 25" INNERDUCT





#### ALL CONSTRUCTION CAN BE COMPLETED IN THE ROW WITHOUT INTERRUPTING THE FLOW OF TRAFFIC

TRAFFIC NOTES:

1. CONTRACTOR SHALL PROVIDE AND INSTALL TRAFFIC CONTROL DEVICES IN CONFORMNACE WITH PART

OF THE TEXAS MANUAL ON UNIFORM TRAFFIC CONTROL

DEVICES (MMUTCD - LATEST EDITION WITH REVISIONS)

2. NO LANES SHALL BE BLOCKED DURING CONSTRUCTION.

TYPICALS FOR THIS PRINT ARE ON PRINT 28



COLORADO COUNTY PERMIT PRINT





DWG 27 OF 42

COMMISSIONER MINUTES 유 푦 S COURT COLORADO REGULAR MEETING COUNTY

January

13, 2025



- MINIMUM DEPTH TO TOP OF CONDUIT (OR FIBER OPTIC CABLE) SHALL BE AT LEAST 60" BELOW CENTERLINE (C/L) OF ROAD SIDE DITCH FLOW LINE, AND AT LEAST 60" BELOW CROWN OF ROAD AND AT LEAST 60" BELOW GRADE.
- ALL FIBER OPTIC CABLE, CONDUIT, & FEATURES PLACED, SHALL HAVE AT LEAST 24" HORIZONTAL & VERTICAL CLEARANCE FROM ALL EXISTING PIPELINES & UTILITY LINES.
- ALL FACILITY UTILITY CROSSINGS ARE SHOWN AT APPROXIMATELY 90 DEGREES TO THE CENTERLINE IN ACCORDANCE WITH TEXAS ADMINISTRATIVE CODE CHAPTER 21 (RIGHT OR WAY), SUBCHAPTER C (UTILITY ACCOMODATION) RULE
- CASING MUST BE 2' WITHIN THE CONNECTIONS AND 5' MAX FROM THE ROW LINE



#### **CROSS SECTION NOTES & SPEC