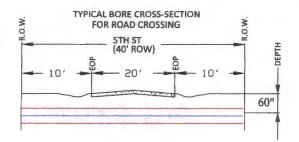

#### DELIBERATE AND CONSIDER ACTION ON THE FOLLOWING ITEMS:

| 1.  | Pledge of Allegiance to the American Flag and the Texas Flag.                                                                                                                                                                                                                                                                                                                                                                                                 |
|-----|---------------------------------------------------------------------------------------------------------------------------------------------------------------------------------------------------------------------------------------------------------------------------------------------------------------------------------------------------------------------------------------------------------------------------------------------------------------|
| 2.  | Agenda as posted.                                                                                                                                                                                                                                                                                                                                                                                                                                             |
| _3. | Public comments.                                                                                                                                                                                                                                                                                                                                                                                                                                              |
| _4. | Minutes for Regular and Special Meetings for December 2024.                                                                                                                                                                                                                                                                                                                                                                                                   |
| 5.  | Resolution recognizing the Columbus High School Football Tean – 2024 Class 3A Division 1 State Champions. (Prause)                                                                                                                                                                                                                                                                                                                                            |
| 6.  | 9:00 A.M Public Hearing on the Petition for creation of the proposed Colorado County Emergency Services District No. 1, pursuant to Section 775.016 of the Texas Health and Safety Code.                                                                                                                                                                                                                                                                      |
|     | Audiencia pública sobre la petición de creación del propuesto Distrito de Servicios de Emergencia No. 1 del Condado de Colorado, de conformidad con la Sección 775.016 del Código de Salud y Seguridad de Texas.                                                                                                                                                                                                                                              |
| 7.  | Application submitted by Air Canopy Internet Services, Inc. dba Rise Broadband to install buried fiber optic cable in the county right-of-way of the following roads in Precinct No. 1: Clayborne St., Norway St., Thelma St., Henry St., Taylor St., Colorado St., Brazos St., 5th St., 6th St., 7th St., 8th St., 9th St., 10th St., 11th St., Schulenburg St., Shirley Oaks St., Gairden Oaks St., Fron St., County Road 140, and Olive Branch St. (Owers) |
| 8.  | Application submitted by Air Canopy Internet Services, Inc. dba Rise Broadband to install buried and aerial fiber optic cable in the county right-of-way of the following roads in Precinct No. 4: Old Alleyton Rd., Center St., Harbert St., Taylor St., Travis St., Canal St., Evans St., Madden St., Camp St., Rosenfield St. and Live Oak St. (Gertson)                                                                                                   |