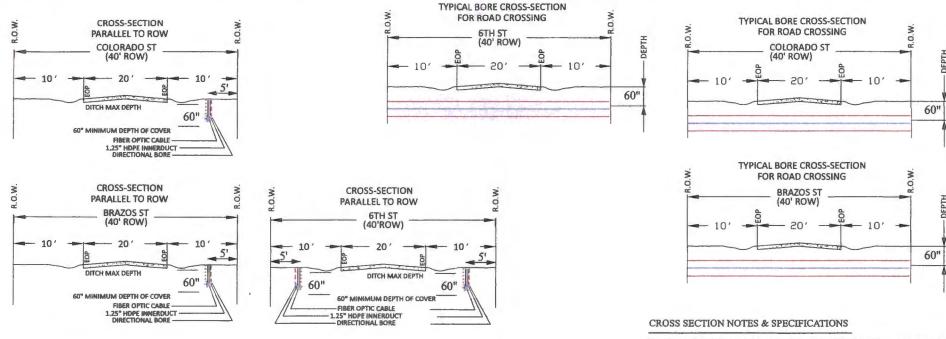

#### DELIBERATE AND CONSIDER ACTION ON THE FOLLOWING ITEMS:

| 1.  | Pledge of Allegiance to the American Flag and the Texas Flag.                                                                                                                                                                                                                                                                                                                                                                                                 |
|-----|---------------------------------------------------------------------------------------------------------------------------------------------------------------------------------------------------------------------------------------------------------------------------------------------------------------------------------------------------------------------------------------------------------------------------------------------------------------|
| 2.  | Agenda as posted.                                                                                                                                                                                                                                                                                                                                                                                                                                             |
| _3. | Public comments.                                                                                                                                                                                                                                                                                                                                                                                                                                              |
| _4. | Minutes for Regular and Special Meetings for December 2024.                                                                                                                                                                                                                                                                                                                                                                                                   |
| 5.  | Resolution recognizing the Columbus High School Football Tean – 2024 Class 3A Division 1 State Champions. (Prause)                                                                                                                                                                                                                                                                                                                                            |
| 6.  | 9:00 A.M Public Hearing on the Petition for creation of the proposed Colorado County Emergency Services District No. 1, pursuant to Section 775.016 of the Texas Health and Safety Code.                                                                                                                                                                                                                                                                      |
|     | Audiencia pública sobre la petición de creación del propuesto Distrito de Servicios de Emergencia No. 1 del Condado de Colorado, de conformidad con la Sección 775.016 del Código de Salud y Seguridad de Texas.                                                                                                                                                                                                                                              |
| 7.  | Application submitted by Air Canopy Internet Services, Inc. dba Rise Broadband to install buried fiber optic cable in the county right-of-way of the following roads in Precinct No. 1: Clayborne St., Norway St., Thelma St., Henry St., Taylor St., Colorado St., Brazos St., 5th St., 6th St., 7th St., 8th St., 9th St., 10th St., 11th St., Schulenburg St., Shirley Oaks St., Gairden Oaks St., Fron St., County Road 140, and Olive Branch St. (Owers) |
| 8.  | Application submitted by Air Canopy Internet Services, Inc. dba Rise Broadband to install buried and aerial fiber optic cable in the county right-of-way of the following roads in Precinct No. 4: Old Alleyton Rd., Center St., Harbert St., Taylor St., Travis St., Canal St., Evans St., Madden St., Camp St., Rosenfield St. and Live Oak St. (Gertson)                                                                                                   |