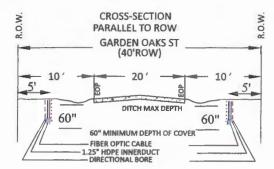

CH VORK DAY

S. IF IT BECOMES NECESSARY FOR THE EQUIPMENT TO OPERATE ON A PORTION OF THE PAYMENT, PRECAUTIONS SHOULD BE TAKEN TO PREVENT ANY DAMAGE WHATSDEVER TO THE PAYMENT.

DIRECTIONAL BORE @36" DEPTH TO PLACE FIBER OPTIC CABLE IN 1. 25" INNERDUCT





Know what's below. Call before you dig.

#### COMPLETED IN THE ROW WITHOUT INTERRUPTING THE FLOW OF TRAFFIC

DEVICES (MMUTCD - LATEST EDITION WITH

CONSTRUCTION.

TYPICALS FOR THIS PRINT ARE ON





COMMISSIONER?

S

COURT

**REGULAR MEETING** 

January

MINUTES

유

末

COLORADO

COUNTY





OWG 37 OF 42

ALL CONSTRUCTION CAN BE

TRAFFIC NOTES:

1. CONTRACTOR SHALL PROVIDE AND INSTALL TRAFFIC CONTROL DEVICES IN CONFORMNACE WITH PART

OF THE TEXAS MANUAL ON UNIFORM TRAFFIC

2. NO LANES SHALL BE BLOCKED DURING

COLORADO COUNTY PERMIT PRINT



- MINIMUM DEPTH TO TOP OF CONDUIT (OR FIBER OPTIC CABLE) SHALL BE AT LEAST 60" BELOW CENTERLINE (C/L) OF ROAD SIDE DITCH FLOW LINE, AND AT LEAST 60" BELOW CROWN OF ROAD AND AT LEAST 60" BELOW GRADE.
- ALL FIBER OPTIC CABLE, CONDUIT, & FEATURES PLACED, SHALL HAVE AT LEAST 24" HORIZONTAL & VERTICAL CLEARANCE FROM ALL EXISTING PIPELINES & UTILITY LINES.
- ALL FACILITY UTILITY CROSSINGS ARE SHOWN AT APPROXIMATELY 90 DEGREES TO THE CENTERLINE IN ACCORDANCE WITH TEXAS ADMINISTRATIVE CODE CHAPTER 21 (RIGHT OR WAY), SUBCHAPTER C (UTILITY ACCOMODATION) RULE 21.37 (DESIGN)
- 4. CASING MUST BE 2' WITHIN THE CONNECTIONS AND 5' MAX FROM THE ROW LINE



#### **CROSS SECTION NOTES & SPECIFICATIONS**

- MINIMUM DEPTH TO TOP OF 1.25" HDPE INNERDUCT CONDUIT SHALL BE AT LEAST 60" BELOW CROWN OF ROAD. AND A