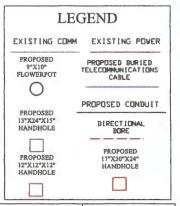

#### DELIBERATE AND CONSIDER ACTION ON THE FOLLOWING ITEMS:

| 1.  | Pledge of Allegiance to the American Flag and the Texas Flag.                                                                                                                                                                                                                                                                                                                                                                                                 |
|-----|---------------------------------------------------------------------------------------------------------------------------------------------------------------------------------------------------------------------------------------------------------------------------------------------------------------------------------------------------------------------------------------------------------------------------------------------------------------|
| 2.  | Agenda as posted.                                                                                                                                                                                                                                                                                                                                                                                                                                             |
| _3. | Public comments.                                                                                                                                                                                                                                                                                                                                                                                                                                              |
| _4. | Minutes for Regular and Special Meetings for December 2024.                                                                                                                                                                                                                                                                                                                                                                                                   |
| 5.  | Resolution recognizing the Columbus High School Football Tean – 2024 Class 3A Division 1 State Champions. (Prause)                                                                                                                                                                                                                                                                                                                                            |
| 6.  | 9:00 A.M Public Hearing on the Petition for creation of the proposed Colorado County Emergency Services District No. 1, pursuant to Section 775.016 of the Texas Health and Safety Code.                                                                                                                                                                                                                                                                      |
|     | Audiencia pública sobre la petición de creación del propuesto Distrito de Servicios de Emergencia No. 1 del Condado de Colorado, de conformidad con la Sección 775.016 del Código de Salud y Seguridad de Texas.                                                                                                                                                                                                                                              |
| 7.  | Application submitted by Air Canopy Internet Services, Inc. dba Rise Broadband to install buried fiber optic cable in the county right-of-way of the following roads in Precinct No. 1: Clayborne St., Norway St., Thelma St., Henry St., Taylor St., Colorado St., Brazos St., 5th St., 6th St., 7th St., 8th St., 9th St., 10th St., 11th St., Schulenburg St., Shirley Oaks St., Gairden Oaks St., Fron St., County Road 140, and Olive Branch St. (Owers) |
| 8.  | Application submitted by Air Canopy Internet Services, Inc. dba Rise Broadband to install buried and aerial fiber optic cable in the county right-of-way of the following roads in Precinct No. 4: Old Alleyton Rd., Center St., Harbert St., Taylor St., Travis St., Canal St., Evans St., Madden St., Camp St., Rosenfield St. and Live Oak St. (Gertson)                                                                                                   |