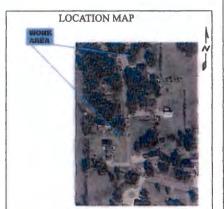

#### DELIBERATE AND CONSIDER ACTION ON THE FOLLOWING ITEMS:

| 1.  | Pledge of Allegiance to the American Flag and the Texas Flag.                                                                                                                                                                                                                                                                                                                                                                                                 |
|-----|---------------------------------------------------------------------------------------------------------------------------------------------------------------------------------------------------------------------------------------------------------------------------------------------------------------------------------------------------------------------------------------------------------------------------------------------------------------|
| 2.  | Agenda as posted.                                                                                                                                                                                                                                                                                                                                                                                                                                             |
| _3. | Public comments.                                                                                                                                                                                                                                                                                                                                                                                                                                              |
| _4. | Minutes for Regular and Special Meetings for December 2024.                                                                                                                                                                                                                                                                                                                                                                                                   |
| 5.  | Resolution recognizing the Columbus High School Football Tean – 2024 Class 3A Division 1 State Champions. (Prause)                                                                                                                                                                                                                                                                                                                                            |
| 6.  | 9:00 A.M Public Hearing on the Petition for creation of the proposed Colorado County Emergency Services District No. 1, pursuant to Section 775.016 of the Texas Health and Safety Code.                                                                                                                                                                                                                                                                      |
|     | Audiencia pública sobre la petición de creación del propuesto Distrito de Servicios de Emergencia No. 1 del Condado de Colorado, de conformidad con la Sección 775.016 del Código de Salud y Seguridad de Texas.                                                                                                                                                                                                                                              |
| 7.  | Application submitted by Air Canopy Internet Services, Inc. dba Rise Broadband to install buried fiber optic cable in the county right-of-way of the following roads in Precinct No. 1: Clayborne St., Norway St., Thelma St., Henry St., Taylor St., Colorado St., Brazos St., 5th St., 6th St., 7th St., 8th St., 9th St., 10th St., 11th St., Schulenburg St., Shirley Oaks St., Gairden Oaks St., Fron St., County Road 140, and Olive Branch St. (Owers) |
| 8.  | Application submitted by Air Canopy Internet Services, Inc. dba Rise Broadband to install buried and aerial fiber optic cable in the county right-of-way of the following roads in Precinct No. 4: Old Alleyton Rd., Center St., Harbert St., Taylor St., Travis St., Canal St., Evans St., Madden St., Camp St., Rosenfield St. and Live Oak St. (Gertson)                                                                                                   |