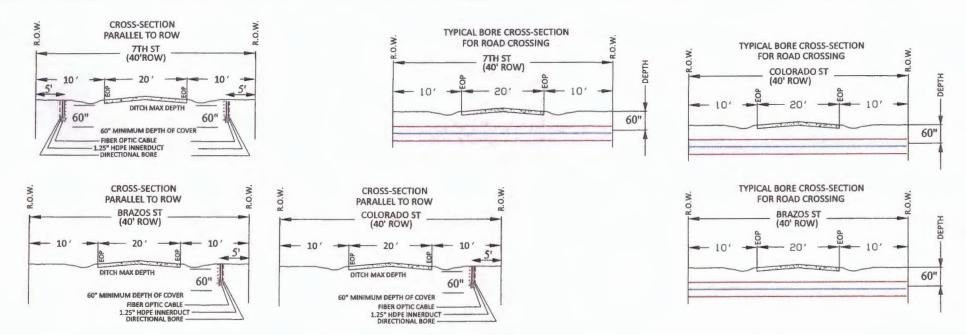

#### DELIBERATE AND CONSIDER ACTION ON THE FOLLOWING ITEMS:

| 1.  | Pledge of Allegiance to the American Flag and the Texas Flag.                                                                                                                                                                                                                                                                                                                                                                                                 |
|-----|---------------------------------------------------------------------------------------------------------------------------------------------------------------------------------------------------------------------------------------------------------------------------------------------------------------------------------------------------------------------------------------------------------------------------------------------------------------|
| 2.  | Agenda as posted.                                                                                                                                                                                                                                                                                                                                                                                                                                             |
| _3. | Public comments.                                                                                                                                                                                                                                                                                                                                                                                                                                              |
| _4. | Minutes for Regular and Special Meetings for December 2024.                                                                                                                                                                                                                                                                                                                                                                                                   |
| 5.  | Resolution recognizing the Columbus High School Football Tean – 2024 Class 3A Division 1 State Champions. (Prause)                                                                                                                                                                                                                                                                                                                                            |
| 6.  | 9:00 A.M Public Hearing on the Petition for creation of the proposed Colorado County Emergency Services District No. 1, pursuant to Section 775.016 of the Texas Health and Safety Code.                                                                                                                                                                                                                                                                      |
|     | Audiencia pública sobre la petición de creación del propuesto Distrito de Servicios de Emergencia No. 1 del Condado de Colorado, de conformidad con la Sección 775.016 del Código de Salud y Seguridad de Texas.                                                                                                                                                                                                                                              |
| 7.  | Application submitted by Air Canopy Internet Services, Inc. dba Rise Broadband to install buried fiber optic cable in the county right-of-way of the following roads in Precinct No. 1: Clayborne St., Norway St., Thelma St., Henry St., Taylor St., Colorado St., Brazos St., 5th St., 6th St., 7th St., 8th St., 9th St., 10th St., 11th St., Schulenburg St., Shirley Oaks St., Gairden Oaks St., Fron St., County Road 140, and Olive Branch St. (Owers) |
| 8.  | Application submitted by Air Canopy Internet Services, Inc. dba Rise Broadband to install buried and aerial fiber optic cable in the county right-of-way of the following roads in Precinct No. 4: Old Alleyton Rd., Center St., Harbert St., Taylor St., Travis St., Canal St., Evans St., Madden St., Camp St., Rosenfield St. and Live Oak St. (Gertson)                                                                                                   |