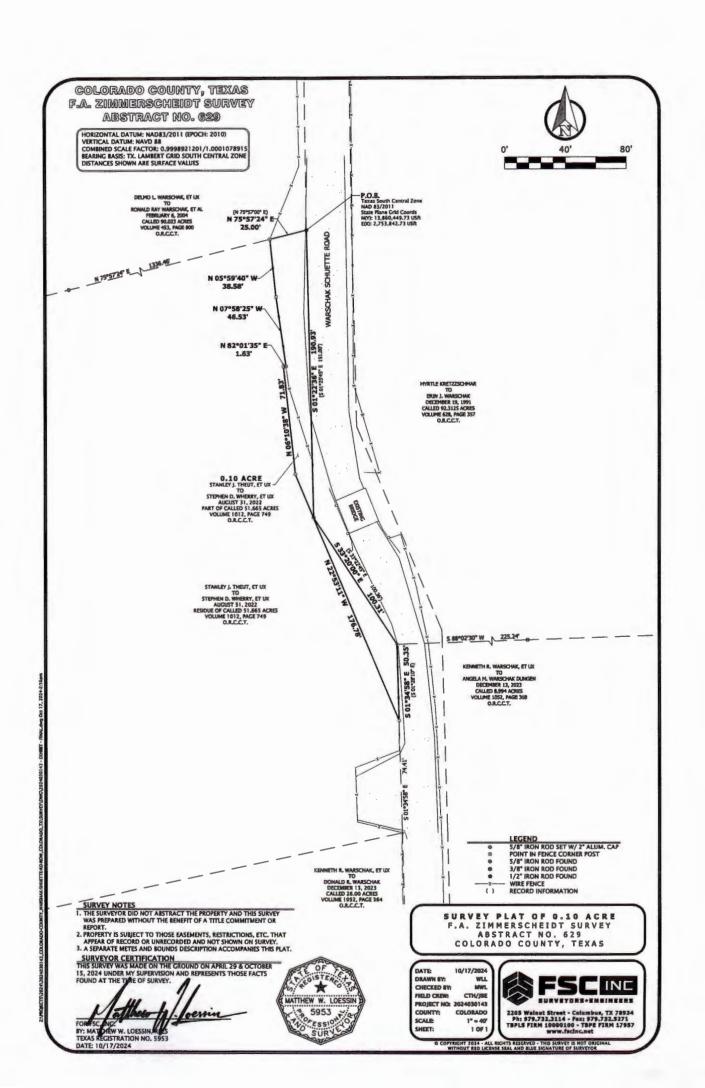

11.

The name of the proposed ESD will be "Colorado County Emergency Services District No. 1".

III.

The boundaries of the proposed ESD are fully coextensive with the boundaries of Colorado County, Texas, as those boundaries exist on July 1, 2024. A map of the proposed ESD is set forth in Exhibit "A", and is attached hereto and incorporated herein for all purposes.