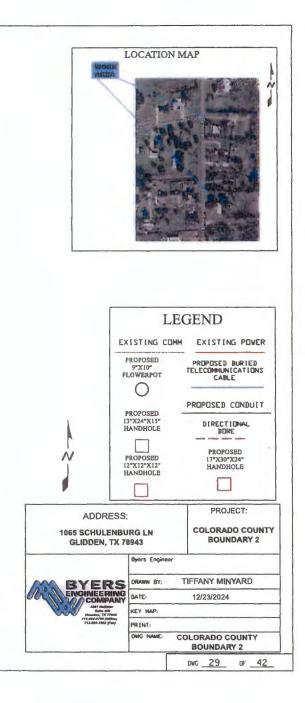

#### DELIBERATE AND CONSIDER ACTION ON THE FOLLOWING ITEMS:

| 1.  | Pledge of Allegiance to the American Flag and the Texas Flag.                                                                                                                                                                                                                                                                                                                                                                                                 |
|-----|---------------------------------------------------------------------------------------------------------------------------------------------------------------------------------------------------------------------------------------------------------------------------------------------------------------------------------------------------------------------------------------------------------------------------------------------------------------|
| 2.  | Agenda as posted.                                                                                                                                                                                                                                                                                                                                                                                                                                             |
| _3. | Public comments.                                                                                                                                                                                                                                                                                                                                                                                                                                              |
| _4. | Minutes for Regular and Special Meetings for December 2024.                                                                                                                                                                                                                                                                                                                                                                                                   |
| 5.  | Resolution recognizing the Columbus High School Football Tean – 2024 Class 3A Division 1 State Champions. (Prause)                                                                                                                                                                                                                                                                                                                                            |
| 6.  | 9:00 A.M Public Hearing on the Petition for creation of the proposed Colorado County Emergency Services District No. 1, pursuant to Section 775.016 of the Texas Health and Safety Code.                                                                                                                                                                                                                                                                      |
|     | Audiencia pública sobre la petición de creación del propuesto Distrito de Servicios de Emergencia No. 1 del Condado de Colorado, de conformidad con la Sección 775.016 del Código de Salud y Seguridad de Texas.                                                                                                                                                                                                                                              |
| 7.  | Application submitted by Air Canopy Internet Services, Inc. dba Rise Broadband to install buried fiber optic cable in the county right-of-way of the following roads in Precinct No. 1: Clayborne St., Norway St., Thelma St., Henry St., Taylor St., Colorado St., Brazos St., 5th St., 6th St., 7th St., 8th St., 9th St., 10th St., 11th St., Schulenburg St., Shirley Oaks St., Gairden Oaks St., Fron St., County Road 140, and Olive Branch St. (Owers) |
| 8.  | Application submitted by Air Canopy Internet Services, Inc. dba Rise Broadband to install buried and aerial fiber optic cable in the county right-of-way of the following roads in Precinct No. 4: Old Alleyton Rd., Center St., Harbert St., Taylor St., Travis St., Canal St., Evans St., Madden St., Camp St., Rosenfield St. and Live Oak St. (Gertson)                                                                                                   |