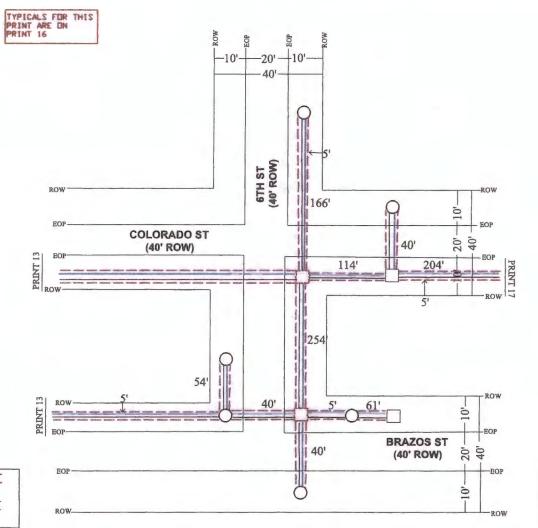

## COLORADO COUNTY COMMISSIONERS COURTIDES JAN -9 PM 3: 58 NOTICE OF OPEN MEETING KIMBERLY MENKE NOTICE OF OPEN MEETING

DATE OF MEETING:

January 13, 2025 - 9:00 A.M.

BUILDING:

Colorado County Courthouse, County Courtroom

STREET LOCATION:

400 Spring Street

CITY OF LOCATION:

Columbus, Texas 78934

Pursuant to the authority granted under Government Code, Chapter 551, the Commissioners Court may convene in a closed meeting to discuss, deliberate and take action on any of the agenda items listed below and may use a telephone conference call, video conference call, or communications over the Internet to conduct a public consultation with its attorney in an open meeting of the governmental body or a private consultation with its attorney in a closed meeting of the governmental body. Immediately before any closed meeting, the specific section or sections of Government Code, Chapter 551, which provides statutory authority, will be announced.

#### DELIBERATE AND CONSIDER ACTION ON THE FOLLOWING ITEMS:

| 1.  | Pledge of Allegiance to the American Flag and the Texas Flag.                                                                                                                                                                                                                                                                                                                                                                                                 |
|-----|---------------------------------------------------------------------------------------------------------------------------------------------------------------------------------------------------------------------------------------------------------------------------------------------------------------------------------------------------------------------------------------------------------------------------------------------------------------|
| 2.  | Agenda as posted.                                                                                                                                                                                                                                                                                                                                                                                                                                             |
| _3. | Public comments.                                                                                                                                                                                                                                                                                                                                                                                                                                              |
| _4. | Minutes for Regular and Special Meetings for December 2024.                                                                                                                                                                                                                                                                                                                                                                                                   |
| 5.  | Resolution recognizing the Columbus High School Football Tean – 2024 Class 3A Division 1 State Champions. (Prause)                                                                                                                                                                                                                                                                                                                                            |
| 6.  | 9:00 A.M Public Hearing on the Petition for creation of the proposed Colorado County Emergency Services District No. 1, pursuant to Section 775.016 of the Texas Health and Safety Code.                                                                                                                                                                                                                                                                      |
|     | Audiencia pública sobre la petición de creación del propuesto Distrito de Servicios de Emergencia No. 1 del Condado de Colorado, de conformidad con la Sección 775.016 del Código de Salud y Seguridad de Texas.                                                                                                                                                                                                                                              |
| 7.  | Application submitted by Air Canopy Internet Services, Inc. dba Rise Broadband to install buried fiber optic cable in the county right-of-way of the following roads in Precinct No. 1: Clayborne St., Norway St., Thelma St., Henry St., Taylor St., Colorado St., Brazos St., 5th St., 6th St., 7th St., 8th St., 9th St., 10th St., 11th St., Schulenburg St., Shirley Oaks St., Gairden Oaks St., Fron St., County Road 140, and Olive Branch St. (Owers) |
| 8.  | Application submitted by Air Canopy Internet Services, Inc. dba Rise Broadband to install buried and aerial fiber optic cable in the county right-of-way of the following roads in Precinct No. 4: Old Alleyton Rd., Center St., Harbert St., Taylor St., Travis St., Canal St., Evans St., Madden St., Camp St., Rosenfield St. and Live Oak St. (Gertson)                                                                                                   |