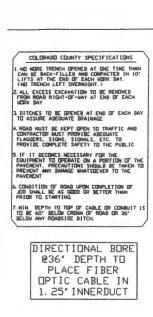

21 (RIGHT OR WAY), SUBCHAPTER C (UTILITY ACCOMODATION) RULE 21.37 (DESIGN)
- 4. CASING MUST BE 2' WITHIN THE CONNECTIONS AND 5' MAX FROM THE ROW LINE



#### **CROSS SECTION NOTES & SPECIFICATIONS**

- MINIMUM DEPTH TO TOP OF 1.25" HDPE INNERDUCT CONDUIT SHALL BE AT LEAST 60" BELOW CROWN OF ROAD. AND AT LEAST 60" BELOW CENTERLINE (C/L) OF ROAD SIDE DITCH FLOW LINE, AND AT LEAST 60" BELOW GRADE.
- ALL FIBER OPTIC CABLE, CONDUIT, & FEATURES PLACED, SHALL HAVE AT LEAST 24" HORIZONTAL & AT LEAST 24" VERTICAL CLEARANCE FROM ALL INFRASTRUCTURE, EXISTING PIPELINES & UTILITY LINES.
- CONDUITS SHALL BE 5 FEET FROM ROW
- . CASING MUST BE 2' WITHIN THE CONNECTIONS AND 5' MAX FROM THE ROW LINE

COMMISSIONER'S COURT REGULAR MEETING

MINUTES

유

末

COLORADO

COUNTY

TYPICALS FOR PRINT 37

DWG 38 OF 42







#### ALL CONSTRUCTION CAN BE COMPLETED IN THE ROW WITHOUT INTERRUPTING THE FLOW OF TRAFFIC

IRAFFIC NOTES:

1. CONTRACTOR SHALL PROVIDE AND INSTALL TRAFFIC CONTROL DEVICES IN CONFORMNACE WITH PART

OF THE TEXAS MANUAL ON UNIFORM TRAFFIC CONTROL

DEVICES (MMUTCD - LATEST EDITION WITH

2. NO LANES SHALL BE BLOCKED DURING CONSTRUCTION.



COLORADO COUNTY PERMIT PRINT

#### COMMISSIONER MINUTES 유 話 S COURT COLORADO **REGULAR MEETING** COUNTY

13,

2025

COLORADO COUNTY

**BOUNDARY 2** 

DWG 39 OF 42



- MINIMUM DEPTH TO TOP OF CONDUIT (OR FIBER OPTIC CABLE) SHALL BE AT LEAST 60" BELOW CENTERLINE (C/L) OF ROAD SIDE DITCH FLOW LINE, AND AT LEAST 60" BELOW CROWN OF ROAD AND AT LEAST 60" BELOW GRADE.
- ALL FIBER OPTIC CABLE, CONDUIT, & FEATURES PLACED, SHALL HAVE AT LEAST 24" HORIZONTAL & V