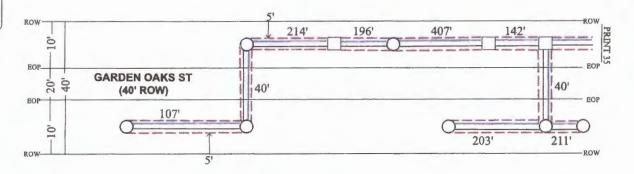

#### DELIBERATE AND CONSIDER ACTION ON THE FOLLOWING ITEMS:

| 1.  | Pledge of Allegiance to the American Flag and the Texas Flag.                                                                                                                                                                                                                                                                                                                                                                                                 |
|-----|---------------------------------------------------------------------------------------------------------------------------------------------------------------------------------------------------------------------------------------------------------------------------------------------------------------------------------------------------------------------------------------------------------------------------------------------------------------|
| 2.  | Agenda as posted.                                                                                                                                                                                                                                                                                                                                                                                                                                             |
| _3. | Public comments.                                                                                                                                                                                                                                                                                                                                                                                                                                              |
| _4. | Minutes for Regular and Special Meetings for December 2024.                                                                                                                                                                                                                                                                                                                                                                                                   |
| 5.  | Resolution recognizing the Columbus High School Football Tean – 2024 Class 3A Division 1 State Champions. (Prause)                                                                                                                                                                                                                                                                                                                                            |
| 6.  | 9:00 A.M Public Hearing on the Petition for creation of the proposed Colorado County Emergency Services District No. 1, pursuant to Section 775.016 of the Texas Health and Safety Code.                                                                                                                                                                                                                                                                      |
|     | Audiencia pública sobre la petición de creación del propuesto Distrito de Servicios de Emergencia No. 1 del Condado de Colorado, de conformidad con la Sección 775.016 del Código de Salud y Seguridad de Texas.                                                                                                                                                                                                                                              |
| 7.  | Application submitted by Air Canopy Internet Services, Inc. dba Rise Broadband to install buried fiber optic cable in the county right-of-way of the following roads in Precinct No. 1: Clayborne St., Norway St., Thelma St., Henry St., Taylor St., Colorado St., Brazos St., 5th St., 6th St., 7th St., 8th St., 9th St., 10th St., 11th St., Schulenburg St., Shirley Oaks St., Gairden Oaks St., Fron St., County Road 140, and Olive Branch St. (Owers) |
| 8.  | Application submitted by Air Canopy Internet Services, Inc. dba Rise Broadband to install buried and aerial fiber optic cable in the county right-of-way of the following roads in Precinct No. 4: Old Alleyton Rd., Center St., Harbert St., Taylor St., Travis St., Canal St., Evans St., Madden St., Camp St., Rosenfield St. and Live Oak St. (Gertson)                                                                                                   |