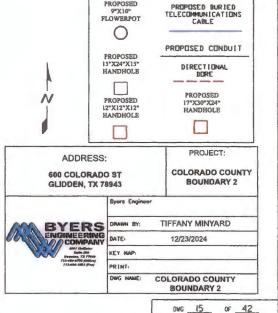

AND COMPACTED IN 10' LIFTS AT THE END OF EACH MURK DAY. 2. ALL EXCESS EXCAVATION TO BE REMOVED FROM ROAD RIGHT-OF-WAY AT END OF EACH USER BAY

S. IF IT BECOMES NECESSARY FOR THE EQUIPMENT TO DEFENTE ON A PORTION OF THE PAVEKON'S PRECAUTIONS SHOULD BE TAKEN TO PREVENT ANY BANAGE WHATSDEVER TO THE PAVEKENT.

DIRECTIONAL BORE @36' DEPTH TO PLACE FIBER OPTIC CABLE IN 1. 25" INNERDUCT





#### ALL CONSTRUCTION CAN BE COMPLETED IN THE ROW WITHOUT INTERRUPTING THE FLOW OF TRAFFIC

TRAFFIC NOTES:
1. CONTRACTOR SHALL PROVIDE AND INSTALL TRAFFIC CONTROL DEVICES IN CONFORMNACE WITH PART

OF THE TEXAS MANUAL ON UNIFORM TRAFFIC CONTROL

DEVICES (MMUTCD - LATEST EDITION WITH

2. NO LANES SHALL BE BLOCKED DURING CONSTRUCTION.



#### COLORADO COUNTY PERMIT PRINT



LEGEND

EXISTING COMM EXISTING POWER



PROPOSED

### COMMISSIONER'S MINUTES 유 末 COURT **COLORADO COUNTY REGULAR MEETING**



- MINIMUM DEPTH TO TOP OF CONDUIT (OR FIBER OPTIC CABLE) SHALL BE AT LEAST 60" BELOW CENTERLINE (C/L) OF ROAD SIDE DITCH FLOW LINE, AND AT LEAST 60" BELOW CROWN OF ROAD AND AT LEAST 60" BELOW GRADE.
- ALL FIBER OPTIC CABLE, CONDUIT, & FEATURES PLACED, SHALL HAVE AT LEAST 24" HORIZONTAL & VERTICAL CLEARANCE FROM ALL EXISTING PIPELINES & UTILITY LINES.
- ALL FACILITY UTILITY CROSSINGS ARE SHOWN AT APPROXIMATELY 90 DEGREES TO THE CENTERLINE IN ACCORDANCE WITH TEXAS ADMINISTRATIVE CODE CHAPTER 21 (RIGHT OR WAY), SUBCHAPTER C ( UTILITY ACCOMODATION) RULE 21.37 (DESIGN)
- 4. CASING MUST BE 2' WITHIN THE CONNECTIONS AND 5' MAX FROM THE ROW LINE

- .. MINIMUM DEPTH TO TOP OF 1.25" HDPE INNERDUCT CONDUIT SHALL B