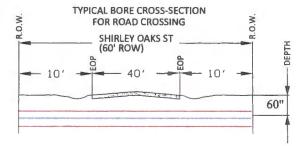

#### DELIBERATE AND CONSIDER ACTION ON THE FOLLOWING ITEMS:

| 1.  | Pledge of Allegiance to the American Flag and the Texas Flag.                                                                                                                                                                                                                                                                                                                                                                                                 |
|-----|---------------------------------------------------------------------------------------------------------------------------------------------------------------------------------------------------------------------------------------------------------------------------------------------------------------------------------------------------------------------------------------------------------------------------------------------------------------|
| 2.  | Agenda as posted.                                                                                                                                                                                                                                                                                                                                                                                                                                             |
| _3. | Public comments.                                                                                                                                                                                                                                                                                                                                                                                                                                              |
| _4. | Minutes for Regular and Special Meetings for December 2024.                                                                                                                                                                                                                                                                                                                                                                                                   |
| 5.  | Resolution recognizing the Columbus High School Football Tean – 2024 Class 3A Division 1 State Champions. (Prause)                                                                                                                                                                                                                                                                                                                                            |
| 6.  | 9:00 A.M Public Hearing on the Petition for creation of the proposed Colorado County Emergency Services District No. 1, pursuant to Section 775.016 of the Texas Health and Safety Code.                                                                                                                                                                                                                                                                      |
|     | Audiencia pública sobre la petición de creación del propuesto Distrito de Servicios de Emergencia No. 1 del Condado de Colorado, de conformidad con la Sección 775.016 del Código de Salud y Seguridad de Texas.                                                                                                                                                                                                                                              |
| 7.  | Application submitted by Air Canopy Internet Services, Inc. dba Rise Broadband to install buried fiber optic cable in the county right-of-way of the following roads in Precinct No. 1: Clayborne St., Norway St., Thelma St., Henry St., Taylor St., Colorado St., Brazos St., 5th St., 6th St., 7th St., 8th St., 9th St., 10th St., 11th St., Schulenburg St., Shirley Oaks St., Gairden Oaks St., Fron St., County Road 140, and Olive Branch St. (Owers) |
| 8.  | Application submitted by Air Canopy Internet Services, Inc. dba Rise Broadband to install buried and aerial fiber optic cable in the county right-of-way of the following roads in Precinct No. 4: Old Alleyton Rd., Center St., Harbert St., Taylor St., Travis St., Canal St., Evans St., Madden St., Camp St., Rosenfield St. and Live Oak St. (Gertson)                                                                                                   |