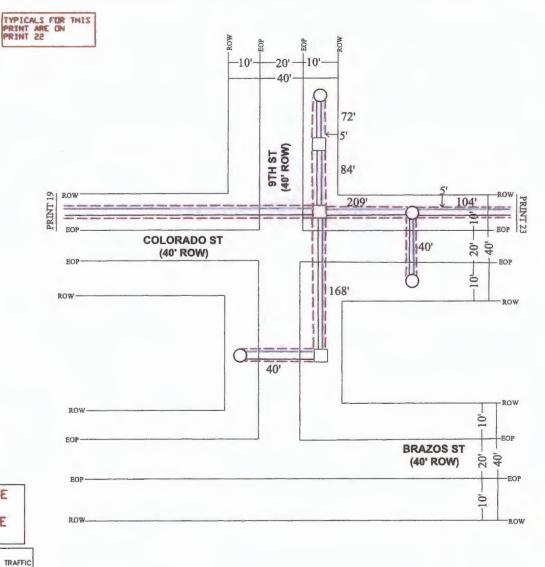

#### DELIBERATE AND CONSIDER ACTION ON THE FOLLOWING ITEMS:

| 1.  | Pledge of Allegiance to the American Flag and the Texas Flag.                                                                                                                                                                                                                                                                                                                                                                                                 |
|-----|---------------------------------------------------------------------------------------------------------------------------------------------------------------------------------------------------------------------------------------------------------------------------------------------------------------------------------------------------------------------------------------------------------------------------------------------------------------|
| 2.  | Agenda as posted.                                                                                                                                                                                                                                                                                                                                                                                                                                             |
| _3. | Public comments.                                                                                                                                                                                                                                                                                                                                                                                                                                              |
| _4. | Minutes for Regular and Special Meetings for December 2024.                                                                                                                                                                                                                                                                                                                                                                                                   |
| 5.  | Resolution recognizing the Columbus High School Football Tean – 2024 Class 3A Division 1 State Champions. (Prause)                                                                                                                                                                                                                                                                                                                                            |
| 6.  | 9:00 A.M Public Hearing on the Petition for creation of the proposed Colorado County Emergency Services District No. 1, pursuant to Section 775.016 of the Texas Health and Safety Code.                                                                                                                                                                                                                                                                      |
|     | Audiencia pública sobre la petición de creación del propuesto Distrito de Servicios de Emergencia No. 1 del Condado de Colorado, de conformidad con la Sección 775.016 del Código de Salud y Seguridad de Texas.                                                                                                                                                                                                                                              |
| 7.  | Application submitted by Air Canopy Internet Services, Inc. dba Rise Broadband to install buried fiber optic cable in the county right-of-way of the following roads in Precinct No. 1: Clayborne St., Norway St., Thelma St., Henry St., Taylor St., Colorado St., Brazos St., 5th St., 6th St., 7th St., 8th St., 9th St., 10th St., 11th St., Schulenburg St., Shirley Oaks St., Gairden Oaks St., Fron St., County Road 140, and Olive Branch St. (Owers) |
| 8.  | Application submitted by Air Canopy Internet Services, Inc. dba Rise Broadband to install buried and aerial fiber optic cable in the county right-of-way of the following roads in Precinct No. 4: Old Alleyton Rd., Center St., Harbert St., Taylor St., Travis St., Canal St., Evans St., Madden St., Camp St., Rosenfield St. and Live Oak St. (Gertson)                                                                                                   |