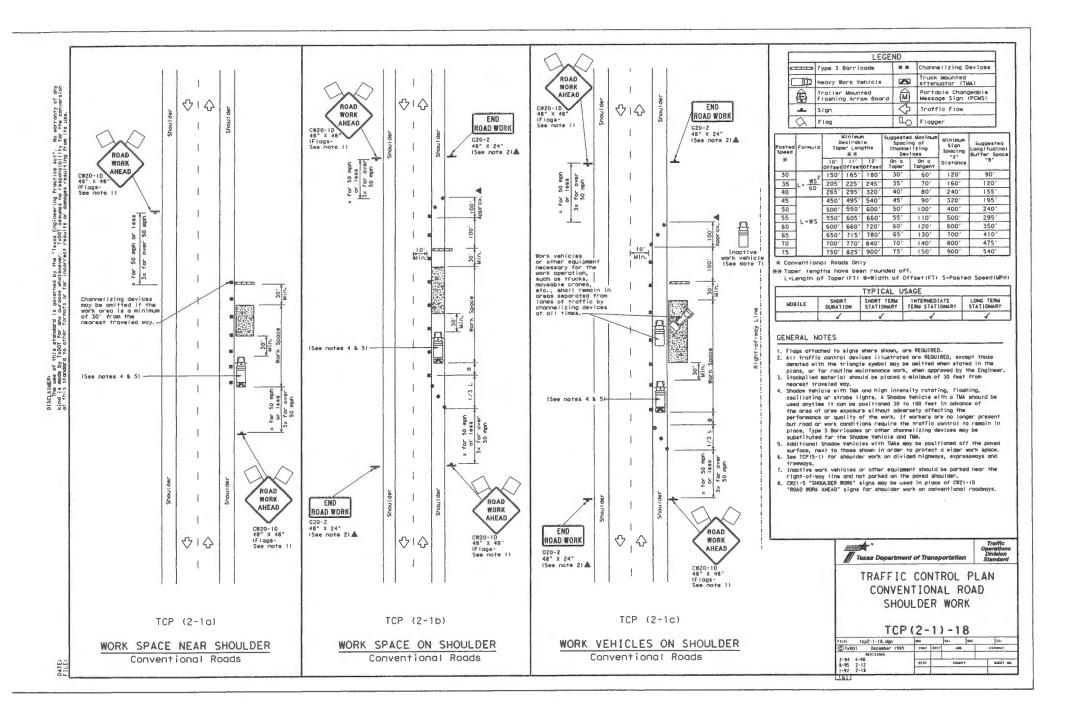

| 11.6.2024 |
|------------------------------------------------------------------------|-----------|
| PROJECT DESIGNATED ADDRESS:  1011 RABBIT RD  COLORADO COUNTY, TX 78934 | A051FSE   |

1 FOP

A051FSB-BYERS-1011 RABBIT RD ENGINEER ID: JP9438 BYERS ENGINEER:



BRYCE KERR BYERS

Rote: applicant's assemption from providing an engineer's seal to proceed plans, drawings & other documents per Texas Board of Involutional Engineers and Land Surveyors assemptions for can be seen of the control Engineers and Land Surveyors assemptions for can be seen the control of the control of

13430 NW FWY, SUITE 250, HOUSTON, TX 77040-6020 (713) 574-2742 DRAWN BY: GARDHIL A. CAYBIN

PRINT: 4 OF: 4



### COMMISSIONER? S COURT **REGULAR MEETING**

13,

2025

MINUTES

OF

末

COLORADO

COUNTY



### COMMISSIONER'S COURT REGULAR MEETING

January 13, 2025

| 7 @   |  |
|-------|--|
| ACORD |  |
| ACOND |  |

### CERTIFICATE OF LIABILITY INSURANCE

DATE (MM/DD/YYYY) 12/19/2024

THIS CERTIFICATE IS ISSUED AS A MATTER OF INFORMATION ONLY AND CONFERS NO RIGHTS UPON THE CERTIFICATE HOLDER. THIS CERTIFICATE DOES NOT AFFIRMATIVELY OR NEGATIVELY AMEND, EXTEND OR ALTER THE COVERAGE AFFORDED BY THE POLICIES BELOW. THIS CERTIFICATE OF INSURANCE DOES NOT CONSTITUTE A CONTRACT BETWEEN THE ISSUING INSURER(S), AUTHORIZED REPRESENTATIVE OR PRODUCER, AND THE CERTIFICATE HOLDER.

IMPORTANT: If the certificate holder is an ADDITIONAL INSURED, the policy(ies) must have ADDITIONAL INSURED provisions or be endorsed.

|                                                          | subject to the terms and