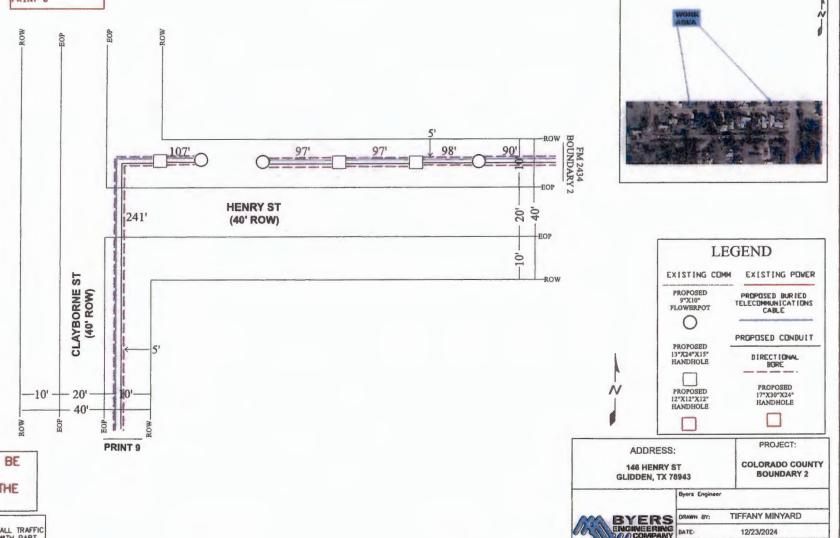

#### DELIBERATE AND CONSIDER ACTION ON THE FOLLOWING ITEMS:

| 1.  | Pledge of Allegiance to the American Flag and the Texas Flag.                                                                                                                                                                                                                                                                                                                                                                                                 |
|-----|---------------------------------------------------------------------------------------------------------------------------------------------------------------------------------------------------------------------------------------------------------------------------------------------------------------------------------------------------------------------------------------------------------------------------------------------------------------|
| 2.  | Agenda as posted.                                                                                                                                                                                                                                                                                                                                                                                                                                             |
| _3. | Public comments.                                                                                                                                                                                                                                                                                                                                                                                                                                              |
| _4. | Minutes for Regular and Special Meetings for December 2024.                                                                                                                                                                                                                                                                                                                                                                                                   |
| 5.  | Resolution recognizing the Columbus High School Football Tean – 2024 Class 3A Division 1 State Champions. (Prause)                                                                                                                                                                                                                                                                                                                                            |
| 6.  | 9:00 A.M Public Hearing on the Petition for creation of the proposed Colorado County Emergency Services District No. 1, pursuant to Section 775.016 of the Texas Health and Safety Code.                                                                                                                                                                                                                                                                      |
|     | Audiencia pública sobre la petición de creación del propuesto Distrito de Servicios de Emergencia No. 1 del Condado de Colorado, de conformidad con la Sección 775.016 del Código de Salud y Seguridad de Texas.                                                                                                                                                                                                                                              |
| 7.  | Application submitted by Air Canopy Internet Services, Inc. dba Rise Broadband to install buried fiber optic cable in the county right-of-way of the following roads in Precinct No. 1: Clayborne St., Norway St., Thelma St., Henry St., Taylor St., Colorado St., Brazos St., 5th St., 6th St., 7th St., 8th St., 9th St., 10th St., 11th St., Schulenburg St., Shirley Oaks St., Gairden Oaks St., Fron St., County Road 140, and Olive Branch St. (Owers) |
| 8.  | Application submitted by Air Canopy Internet Services, Inc. dba Rise Broadband to install buried and aerial fiber optic cable in the county right-of-way of the following roads in Precinct No. 4: Old Alleyton Rd., Center St., Harbert St., Taylor St., Travis St., Canal St., Evans St., Madden St., Camp St., Rosenfield St. and Live Oak St. (Gertson)                                                                                                   |