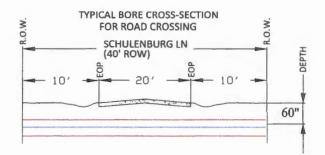

#### DELIBERATE AND CONSIDER ACTION ON THE FOLLOWING ITEMS:

| 1.  | Pledge of Allegiance to the American Flag and the Texas Flag.                                                                                                                                                                                                                                                                                                                                                                                                 |
|-----|---------------------------------------------------------------------------------------------------------------------------------------------------------------------------------------------------------------------------------------------------------------------------------------------------------------------------------------------------------------------------------------------------------------------------------------------------------------|
| 2.  | Agenda as posted.                                                                                                                                                                                                                                                                                                                                                                                                                                             |
| _3. | Public comments.                                                                                                                                                                                                                                                                                                                                                                                                                                              |
| _4. | Minutes for Regular and Special Meetings for December 2024.                                                                                                                                                                                                                                                                                                                                                                                                   |
| 5.  | Resolution recognizing the Columbus High School Football Tean – 2024 Class 3A Division 1 State Champions. (Prause)                                                                                                                                                                                                                                                                                                                                            |
| 6.  | 9:00 A.M Public Hearing on the Petition for creation of the proposed Colorado County Emergency Services District No. 1, pursuant to Section 775.016 of the Texas Health and Safety Code.                                                                                                                                                                                                                                                                      |
|     | Audiencia pública sobre la petición de creación del propuesto Distrito de Servicios de Emergencia No. 1 del Condado de Colorado, de conformidad con la Sección 775.016 del Código de Salud y Seguridad de Texas.                                                                                                                                                                                                                                              |
| 7.  | Application submitted by Air Canopy Internet Services, Inc. dba Rise Broadband to install buried fiber optic cable in the county right-of-way of the following roads in Precinct No. 1: Clayborne St., Norway St., Thelma St., Henry St., Taylor St., Colorado St., Brazos St., 5th St., 6th St., 7th St., 8th St., 9th St., 10th St., 11th St., Schulenburg St., Shirley Oaks St., Gairden Oaks St., Fron St., County Road 140, and Olive Branch St. (Owers) |
| 8.  | Application submitted by Air Canopy Internet Services, Inc. dba Rise Broadband to install buried and aerial fiber optic cable in the county right-of-way of the following roads in Precinct No. 4: Old Alleyton Rd., Center St., Harbert St., Taylor St., Travis St., Canal St., Evans St., Madden St., Camp St., Rosenfield St. and Live Oak St. (Gertson)                                                                                                   |