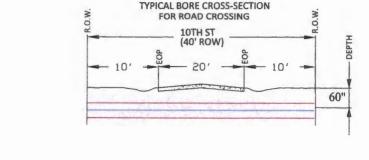

ITS SHALL BE 5 FEET FROM ROW
- CASING MUST BE 2' WITHIN THE CONNECTIONS AND 5' MAX FROM THE ROW LINE

#### TYPICALS FOR PRINT 21

OVG 22 OF 42

## COMMISSIONER' 유 S COURT REGULAR MEETING

2025

MINUTES

掃

COLORADO

COUNTY



2. ALL EXCESS EXCAVATION TO BE RENDYED FROM ROAD RIGHT-OF-WAY AT ENB OF EACH UGRY DAY

DIRECTIONAL BORE e36' DEPTH TO PLACE FIBER OPTIC CABLE IN 1. 25" INNERDUCT





#### ALL CONSTRUCTION CAN BE COMPLETED IN THE ROW WITHOUT INTERRUPTING THE FLOW OF TRAFFIC

TRAFFIC NOTES;
1. CONTRACTOR SHALL PROVIDE AND INSTALL TRAFFIC CONTROL DEVICES IN CONFORMNACE WITH PART

OF THE TEXAS MANUAL ON UNIFORM TRAFFIC

DEVICES (MMUTCD - LATEST EDITION WITH

2. NO LANES SHALL BE BLOCKED DURING CONSTRUCTION.



### COMMISSIONER? MINUTES 유 末 S COURT COLORADO COUNTY REGULAR MEETING

13,











#### CROSS SECTION NOTES & SPECIFICATIONS

- MINIMUM DEPTH TO TOP OF 1.25" HDPE INNERDUCT CONDUIT SHALL BE AT LEAST 60" BELOW CROWN OF ROAD. AND AT LEAST 60" BELOW CENTERLINE (C/L) OF ROAD SIDE DITCH FLOW LINE, AND AT LEAST 60" BELOW GRADE.
- ALL FIBER OPTIC CABLE, CONDUIT, & FEATURES PLACED, SHALL HAVE AT LEAST 24" HORIZONTAL & AT LEAST 24" VERTICAL CLEARANCE FROM ALL INFRASTRUCTURE, EXISTING PIPELINES & UTILITY LINES.
- CONDUITS SHALL BE 5 FEET FROM ROW
- . CASING MUST BE 2' WITHIN THE CONNECTIONS AND 5' MAX FROM THE ROW LINE

## (40'ROW) 10' 20' 5' DITCH MAX DEPTH

**60" MINIMUM DEPTH OF COVER** 

-FIBER OPTIC CABLE

- 1.25" HDPE INNERDUCT --- DIRECTIONAL BORE

**CROSS-SECTION** 

PARALLEL TO ROW

**BRAZOS ST** 

#### BORE ROAD CROSSING NOTES & SPECIFICATIONS:

- MINIMUM DEPTH T