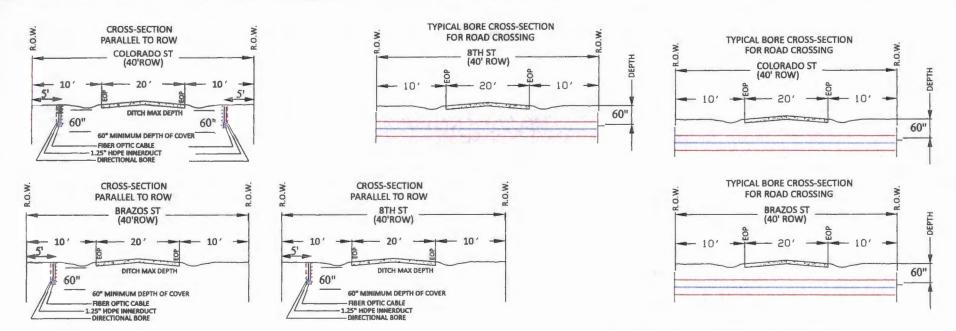

#### DELIBERATE AND CONSIDER ACTION ON THE FOLLOWING ITEMS:

| 1.  | Pledge of Allegiance to the American Flag and the Texas Flag.                                                                                                                                                                                                                                                                                                                                                                                                 |
|-----|---------------------------------------------------------------------------------------------------------------------------------------------------------------------------------------------------------------------------------------------------------------------------------------------------------------------------------------------------------------------------------------------------------------------------------------------------------------|
| 2.  | Agenda as posted.                                                                                                                                                                                                                                                                                                                                                                                                                                             |
| _3. | Public comments.                                                                                                                                                                                                                                                                                                                                                                                                                                              |
| _4. | Minutes for Regular and Special Meetings for December 2024.                                                                                                                                                                                                                                                                                                                                                                                                   |
| 5.  | Resolution recognizing the Columbus High School Football Tean – 2024 Class 3A Division 1 State Champions. (Prause)                                                                                                                                                                                                                                                                                                                                            |
| 6.  | 9:00 A.M Public Hearing on the Petition for creation of the proposed Colorado County Emergency Services District No. 1, pursuant to Section 775.016 of the Texas Health and Safety Code.                                                                                                                                                                                                                                                                      |
|     | Audiencia pública sobre la petición de creación del propuesto Distrito de Servicios de Emergencia No. 1 del Condado de Colorado, de conformidad con la Sección 775.016 del Código de Salud y Seguridad de Texas.                                                                                                                                                                                                                                              |
| 7.  | Application submitted by Air Canopy Internet Services, Inc. dba Rise Broadband to install buried fiber optic cable in the county right-of-way of the following roads in Precinct No. 1: Clayborne St., Norway St., Thelma St., Henry St., Taylor St., Colorado St., Brazos St., 5th St., 6th St., 7th St., 8th St., 9th St., 10th St., 11th St., Schulenburg St., Shirley Oaks St., Gairden Oaks St., Fron St., County Road 140, and Olive Branch St. (Owers) |
| 8.  | Application submitted by Air Canopy Internet Services, Inc. dba Rise Broadband to install buried and aerial fiber optic cable in the county right-of-way of the following roads in Precinct No. 4: Old Alleyton Rd., Center St., Harbert St., Taylor St., Travis St., Canal St., Evans St., Madden St., Camp St., Rosenfield St. and Live Oak St. (Gertson)                                                                                                   |