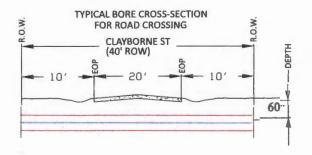

#### DELIBERATE AND CONSIDER ACTION ON THE FOLLOWING ITEMS:

| 1.  | Pledge of Allegiance to the American Flag and the Texas Flag.                                                                                                                                                                                                                                                                                                                                                                                                 |
|-----|---------------------------------------------------------------------------------------------------------------------------------------------------------------------------------------------------------------------------------------------------------------------------------------------------------------------------------------------------------------------------------------------------------------------------------------------------------------|
| 2.  | Agenda as posted.                                                                                                                                                                                                                                                                                                                                                                                                                                             |
| _3. | Public comments.                                                                                                                                                                                                                                                                                                                                                                                                                                              |
| _4. | Minutes for Regular and Special Meetings for December 2024.                                                                                                                                                                                                                                                                                                                                                                                                   |
| 5.  | Resolution recognizing the Columbus High School Football Tean – 2024 Class 3A Division 1 State Champions. (Prause)                                                                                                                                                                                                                                                                                                                                            |
| 6.  | 9:00 A.M Public Hearing on the Petition for creation of the proposed Colorado County Emergency Services District No. 1, pursuant to Section 775.016 of the Texas Health and Safety Code.                                                                                                                                                                                                                                                                      |
|     | Audiencia pública sobre la petición de creación del propuesto Distrito de Servicios de Emergencia No. 1 del Condado de Colorado, de conformidad con la Sección 775.016 del Código de Salud y Seguridad de Texas.                                                                                                                                                                                                                                              |
| 7.  | Application submitted by Air Canopy Internet Services, Inc. dba Rise Broadband to install buried fiber optic cable in the county right-of-way of the following roads in Precinct No. 1: Clayborne St., Norway St., Thelma St., Henry St., Taylor St., Colorado St., Brazos St., 5th St., 6th St., 7th St., 8th St., 9th St., 10th St., 11th St., Schulenburg St., Shirley Oaks St., Gairden Oaks St., Fron St., County Road 140, and Olive Branch St. (Owers) |
| 8.  | Application submitted by Air Canopy Internet Services, Inc. dba Rise Broadband to install buried and aerial fiber optic cable in the county right-of-way of the following roads in Precinct No. 4: Old Alleyton Rd., Center St., Harbert St., Taylor St., Travis St., Canal St., Evans St., Madden St., Camp St., Rosenfield St. and Live Oak St. (Gertson)                                                                                                   |