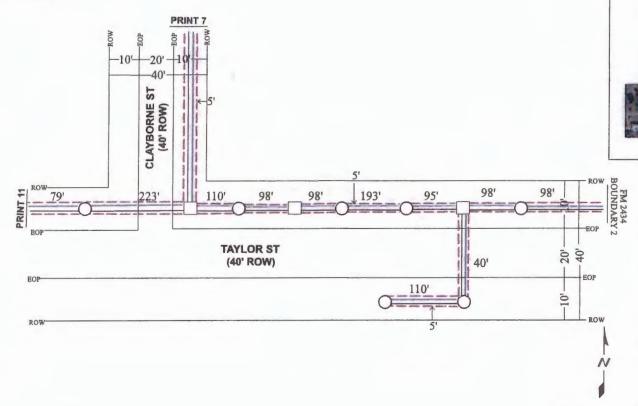

#### DELIBERATE AND CONSIDER ACTION ON THE FOLLOWING ITEMS:

| 1.  | Pledge of Allegiance to the American Flag and the Texas Flag.                                                                                                                                                                                                                                                                                                                                                                                                 |
|-----|---------------------------------------------------------------------------------------------------------------------------------------------------------------------------------------------------------------------------------------------------------------------------------------------------------------------------------------------------------------------------------------------------------------------------------------------------------------|
| 2.  | Agenda as posted.                                                                                                                                                                                                                                                                                                                                                                                                                                             |
| _3. | Public comments.                                                                                                                                                                                                                                                                                                                                                                                                                                              |
| _4. | Minutes for Regular and Special Meetings for December 2024.                                                                                                                                                                                                                                                                                                                                                                                                   |
| 5.  | Resolution recognizing the Columbus High School Football Tean – 2024 Class 3A Division 1 State Champions. (Prause)                                                                                                                                                                                                                                                                                                                                            |
| 6.  | 9:00 A.M Public Hearing on the Petition for creation of the proposed Colorado County Emergency Services District No. 1, pursuant to Section 775.016 of the Texas Health and Safety Code.                                                                                                                                                                                                                                                                      |
|     | Audiencia pública sobre la petición de creación del propuesto Distrito de Servicios de Emergencia No. 1 del Condado de Colorado, de conformidad con la Sección 775.016 del Código de Salud y Seguridad de Texas.                                                                                                                                                                                                                                              |
| 7.  | Application submitted by Air Canopy Internet Services, Inc. dba Rise Broadband to install buried fiber optic cable in the county right-of-way of the following roads in Precinct No. 1: Clayborne St., Norway St., Thelma St., Henry St., Taylor St., Colorado St., Brazos St., 5th St., 6th St., 7th St., 8th St., 9th St., 10th St., 11th St., Schulenburg St., Shirley Oaks St., Gairden Oaks St., Fron St., County Road 140, and Olive Branch St. (Owers) |
| 8.  | Application submitted by Air Canopy Internet Services, Inc. dba Rise Broadband to install buried and aerial fiber optic cable in the county right-of-way of the following roads in Precinct No. 4: Old Alleyton Rd., Center St., Harbert St., Taylor St., Travis St., Canal St., Evans St., Madden St., Camp St., Rosenfield St. and Live Oak St. (Gertson)                                                                                                   |