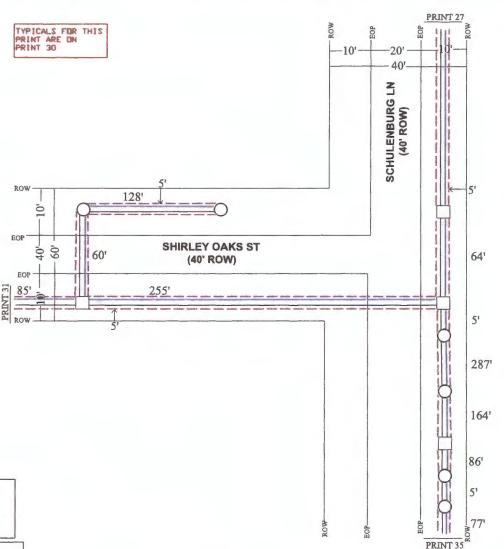

#### DELIBERATE AND CONSIDER ACTION ON THE FOLLOWING ITEMS:

| 1.  | Pledge of Allegiance to the American Flag and the Texas Flag.                                                                                                                                                                                                                                                                                                                                                                                                 |
|-----|---------------------------------------------------------------------------------------------------------------------------------------------------------------------------------------------------------------------------------------------------------------------------------------------------------------------------------------------------------------------------------------------------------------------------------------------------------------|
| 2.  | Agenda as posted.                                                                                                                                                                                                                                                                                                                                                                                                                                             |
| _3. | Public comments.                                                                                                                                                                                                                                                                                                                                                                                                                                              |
| _4. | Minutes for Regular and Special Meetings for December 2024.                                                                                                                                                                                                                                                                                                                                                                                                   |
| 5.  | Resolution recognizing the Columbus High School Football Tean – 2024 Class 3A Division 1 State Champions. (Prause)                                                                                                                                                                                                                                                                                                                                            |
| 6.  | 9:00 A.M Public Hearing on the Petition for creation of the proposed Colorado County Emergency Services District No. 1, pursuant to Section 775.016 of the Texas Health and Safety Code.                                                                                                                                                                                                                                                                      |
|     | Audiencia pública sobre la petición de creación del propuesto Distrito de Servicios de Emergencia No. 1 del Condado de Colorado, de conformidad con la Sección 775.016 del Código de Salud y Seguridad de Texas.                                                                                                                                                                                                                                              |
| 7.  | Application submitted by Air Canopy Internet Services, Inc. dba Rise Broadband to install buried fiber optic cable in the county right-of-way of the following roads in Precinct No. 1: Clayborne St., Norway St., Thelma St., Henry St., Taylor St., Colorado St., Brazos St., 5th St., 6th St., 7th St., 8th St., 9th St., 10th St., 11th St., Schulenburg St., Shirley Oaks St., Gairden Oaks St., Fron St., County Road 140, and Olive Branch St. (Owers) |
| 8.  | Application submitted by Air Canopy Internet Services, Inc. dba Rise Broadband to install buried and aerial fiber optic cable in the county right-of-way of the following roads in Precinct No. 4: Old Alleyton Rd., Center St., Harbert St., Taylor St., Travis St., Canal St., Evans St., Madden St., Camp St., Rosenfield St. and Live Oak St. (Gertson)                                                                                                   |