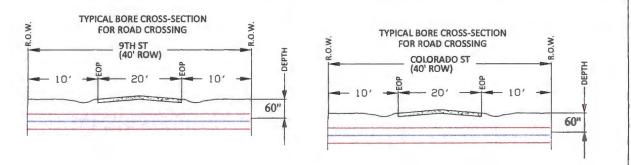

BLOCKED DURING CONSTRUCTION.



#### COLORADO COUNTY PERMIT PRINT





### COMMISSIONER January S COURT 13, 2025 **REGULAR MEETING**

MINUTES

유

표

COLORADO

COUNTY





- MINIMUM DEPTH TO TOP OF CONDUTT (OR FIBER OPTIC CABLE) SHALL BE AT LEAST 60" BELOW CENTERLINE (C/L) OF ROAD SIDE DITCH FLOW LINE, AND AT LEAST 60" BELOW CROWN OF ROAD AND AT LEAST 60" BELOW GRADE.
- ALL PIBER OPTIC CABLE, CONDUTT, & FEATURES PLACED, SHALL HAVE AT LEAST 24" HORIZONTAL & VERTICAL CLEARANCE FROM ALL EXISTING PIPELINES &
- ALL FACILITY UTILITY CROSSINGS ARE SHOWN AT APPROXIMATELY 90 DEGREES TO THE CENTERLINE IN ACCORDANCE WITH TEXAS ADMINISTRATIVE CODE CHAPTER 21 (RIGHT OR WAY), SUBCHAPTER C ( UTILITY ACCOMODATION) RULE 21.37 (DESIGN)
- CASING MUST BE 2' WITHIN THE CONNECTIONS AND 5' MAX FROM THE ROW LINE



#### **CROSS SECTION NOTES & SPECIFICATIONS**

- MINIMUM DEPTH TO TOP OF 1.25" HDPE INNERDUCT CONDUIT SHALL BE AT LEAST 60" BELOW CROWN OF ROAD. AND AT LEAST 60" BELOW CENTERLINE (C/L) OF ROAD SIDE DITCH FLOW LINE, AND AT LEAST 60" BELOW GRADE.
- ALL FIBER OPTIC CABLE, CONDUIT, & FEATURES PLACED, SHALL HAVE AT LEAST 24" HORIZONTAL & AT LEAST 24" VERTICAL CLEARANCE FROM ALL INFRASTRUCTURE, EXISTING PIPELINES & UTILITY LINES.
- CONDUITS SHALL BE 5 FEET FROM ROW
- CASING MUST BE 2' WITHIN THE CONNECTIONS AND 5' MAX FROM THE ROW LINE

#### TYPICALS FOR PRINT 21

OVG 22 OF 42

## COMMISSIONER' 유 S COURT REGULAR MEETING

2025

MINUTES

掃

COLORADO

COUNTY



2. ALL EXCESS EXCAVATION TO BE RENDYED FROM ROAD RIGHT-OF-WAY AT ENB OF EACH UGRY DAY

DIRECTIONAL BORE e36' DEPTH TO PLACE FIBER OPTIC C