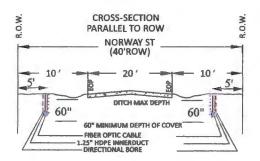

#### DELIBERATE AND CONSIDER ACTION ON THE FOLLOWING ITEMS:

| 1.  | Pledge of Allegiance to the American Flag and the Texas Flag.                                                                                                                                                                                                                                                                                                                                                                                                 |
|-----|---------------------------------------------------------------------------------------------------------------------------------------------------------------------------------------------------------------------------------------------------------------------------------------------------------------------------------------------------------------------------------------------------------------------------------------------------------------|
| 2.  | Agenda as posted.                                                                                                                                                                                                                                                                                                                                                                                                                                             |
| _3. | Public comments.                                                                                                                                                                                                                                                                                                                                                                                                                                              |
| _4. | Minutes for Regular and Special Meetings for December 2024.                                                                                                                                                                                                                                                                                                                                                                                                   |
| 5.  | Resolution recognizing the Columbus High School Football Tean – 2024 Class 3A Division 1 State Champions. (Prause)                                                                                                                                                                                                                                                                                                                                            |
| 6.  | 9:00 A.M Public Hearing on the Petition for creation of the proposed Colorado County Emergency Services District No. 1, pursuant to Section 775.016 of the Texas Health and Safety Code.                                                                                                                                                                                                                                                                      |
|     | Audiencia pública sobre la petición de creación del propuesto Distrito de Servicios de Emergencia No. 1 del Condado de Colorado, de conformidad con la Sección 775.016 del Código de Salud y Seguridad de Texas.                                                                                                                                                                                                                                              |
| 7.  | Application submitted by Air Canopy Internet Services, Inc. dba Rise Broadband to install buried fiber optic cable in the county right-of-way of the following roads in Precinct No. 1: Clayborne St., Norway St., Thelma St., Henry St., Taylor St., Colorado St., Brazos St., 5th St., 6th St., 7th St., 8th St., 9th St., 10th St., 11th St., Schulenburg St., Shirley Oaks St., Gairden Oaks St., Fron St., County Road 140, and Olive Branch St. (Owers) |
| 8.  | Application submitted by Air Canopy Internet Services, Inc. dba Rise Broadband to install buried and aerial fiber optic cable in the county right-of-way of the following roads in Precinct No. 4: Old Alleyton Rd., Center St., Harbert St., Taylor St., Travis St., Canal St., Evans St., Madden St., Camp St., Rosenfield St. and Live Oak St. (Gertson)                                                                                                   |