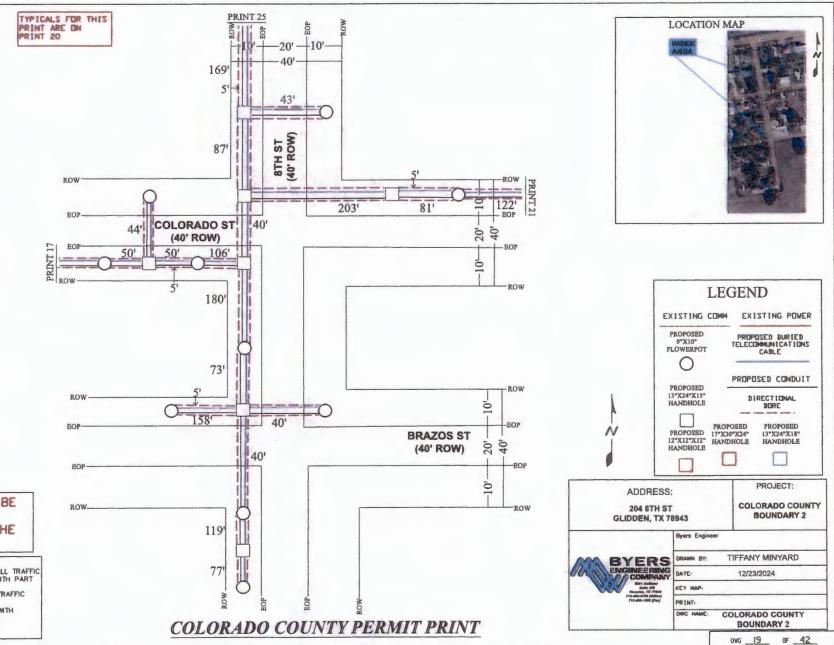

#### DELIBERATE AND CONSIDER ACTION ON THE FOLLOWING ITEMS:

| 1.  | Pledge of Allegiance to the American Flag and the Texas Flag.                                                                                                                                                                                                                                                                                                                                                                                                 |
|-----|---------------------------------------------------------------------------------------------------------------------------------------------------------------------------------------------------------------------------------------------------------------------------------------------------------------------------------------------------------------------------------------------------------------------------------------------------------------|
| 2.  | Agenda as posted.                                                                                                                                                                                                                                                                                                                                                                                                                                             |
| _3. | Public comments.                                                                                                                                                                                                                                                                                                                                                                                                                                              |
| _4. | Minutes for Regular and Special Meetings for December 2024.                                                                                                                                                                                                                                                                                                                                                                                                   |
| 5.  | Resolution recognizing the Columbus High School Football Tean – 2024 Class 3A Division 1 State Champions. (Prause)                                                                                                                                                                                                                                                                                                                                            |
| 6.  | 9:00 A.M Public Hearing on the Petition for creation of the proposed Colorado County Emergency Services District No. 1, pursuant to Section 775.016 of the Texas Health and Safety Code.                                                                                                                                                                                                                                                                      |
|     | Audiencia pública sobre la petición de creación del propuesto Distrito de Servicios de Emergencia No. 1 del Condado de Colorado, de conformidad con la Sección 775.016 del Código de Salud y Seguridad de Texas.                                                                                                                                                                                                                                              |
| 7.  | Application submitted by Air Canopy Internet Services, Inc. dba Rise Broadband to install buried fiber optic cable in the county right-of-way of the following roads in Precinct No. 1: Clayborne St., Norway St., Thelma St., Henry St., Taylor St., Colorado St., Brazos St., 5th St., 6th St., 7th St., 8th St., 9th St., 10th St., 11th St., Schulenburg St., Shirley Oaks St., Gairden Oaks St., Fron St., County Road 140, and Olive Branch St. (Owers) |
| 8.  | Application submitted by Air Canopy Internet Services, Inc. dba Rise Broadband to install buried and aerial fiber optic cable in the county right-of-way of the following roads in Precinct No. 4: Old Alleyton Rd., Center St., Harbert St., Taylor St., Travis St., Canal St., Evans St., Madden St., Camp St., Rosenfield St. and Live Oak St. (Gertson)                                                                                                   |