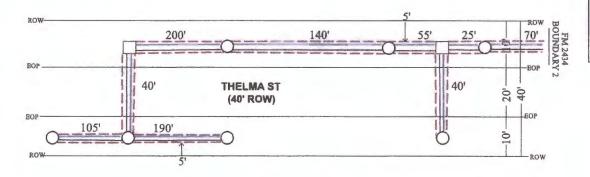

#### DELIBERATE AND CONSIDER ACTION ON THE FOLLOWING ITEMS:

| 1.  | Pledge of Allegiance to the American Flag and the Texas Flag.                                                                                                                                                                                                                                                                                                                                                                                                 |
|-----|---------------------------------------------------------------------------------------------------------------------------------------------------------------------------------------------------------------------------------------------------------------------------------------------------------------------------------------------------------------------------------------------------------------------------------------------------------------|
| 2.  | Agenda as posted.                                                                                                                                                                                                                                                                                                                                                                                                                                             |
| _3. | Public comments.                                                                                                                                                                                                                                                                                                                                                                                                                                              |
| _4. | Minutes for Regular and Special Meetings for December 2024.                                                                                                                                                                                                                                                                                                                                                                                                   |
| 5.  | Resolution recognizing the Columbus High School Football Tean – 2024 Class 3A Division 1 State Champions. (Prause)                                                                                                                                                                                                                                                                                                                                            |
| 6.  | 9:00 A.M Public Hearing on the Petition for creation of the proposed Colorado County Emergency Services District No. 1, pursuant to Section 775.016 of the Texas Health and Safety Code.                                                                                                                                                                                                                                                                      |
|     | Audiencia pública sobre la petición de creación del propuesto Distrito de Servicios de Emergencia No. 1 del Condado de Colorado, de conformidad con la Sección 775.016 del Código de Salud y Seguridad de Texas.                                                                                                                                                                                                                                              |
| 7.  | Application submitted by Air Canopy Internet Services, Inc. dba Rise Broadband to install buried fiber optic cable in the county right-of-way of the following roads in Precinct No. 1: Clayborne St., Norway St., Thelma St., Henry St., Taylor St., Colorado St., Brazos St., 5th St., 6th St., 7th St., 8th St., 9th St., 10th St., 11th St., Schulenburg St., Shirley Oaks St., Gairden Oaks St., Fron St., County Road 140, and Olive Branch St. (Owers) |
| 8.  | Application submitted by Air Canopy Internet Services, Inc. dba Rise Broadband to install buried and aerial fiber optic cable in the county right-of-way of the following roads in Precinct No. 4: Old Alleyton Rd., Center St., Harbert St., Taylor St., Travis St., Canal St., Evans St., Madden St., Camp St., Rosenfield St. and Live Oak St. (Gertson)                                                                                                   |