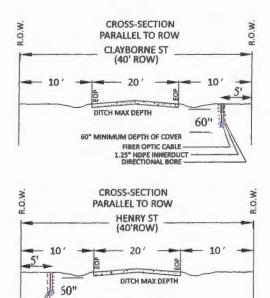

#### DELIBERATE AND CONSIDER ACTION ON THE FOLLOWING ITEMS:

| 1.  | Pledge of Allegiance to the American Flag and the Texas Flag.                                                                                                                                                                                                                                                                                                                                                                                                 |
|-----|---------------------------------------------------------------------------------------------------------------------------------------------------------------------------------------------------------------------------------------------------------------------------------------------------------------------------------------------------------------------------------------------------------------------------------------------------------------|
| 2.  | Agenda as posted.                                                                                                                                                                                                                                                                                                                                                                                                                                             |
| _3. | Public comments.                                                                                                                                                                                                                                                                                                                                                                                                                                              |
| _4. | Minutes for Regular and Special Meetings for December 2024.                                                                                                                                                                                                                                                                                                                                                                                                   |
| 5.  | Resolution recognizing the Columbus High School Football Tean – 2024 Class 3A Division 1 State Champions. (Prause)                                                                                                                                                                                                                                                                                                                                            |
| 6.  | 9:00 A.M Public Hearing on the Petition for creation of the proposed Colorado County Emergency Services District No. 1, pursuant to Section 775.016 of the Texas Health and Safety Code.                                                                                                                                                                                                                                                                      |
|     | Audiencia pública sobre la petición de creación del propuesto Distrito de Servicios de Emergencia No. 1 del Condado de Colorado, de conformidad con la Sección 775.016 del Código de Salud y Seguridad de Texas.                                                                                                                                                                                                                                              |
| 7.  | Application submitted by Air Canopy Internet Services, Inc. dba Rise Broadband to install buried fiber optic cable in the county right-of-way of the following roads in Precinct No. 1: Clayborne St., Norway St., Thelma St., Henry St., Taylor St., Colorado St., Brazos St., 5th St., 6th St., 7th St., 8th St., 9th St., 10th St., 11th St., Schulenburg St., Shirley Oaks St., Gairden Oaks St., Fron St., County Road 140, and Olive Branch St. (Owers) |
| 8.  | Application submitted by Air Canopy Internet Services, Inc. dba Rise Broadband to install buried and aerial fiber optic cable in the county right-of-way of the following roads in Precinct No. 4: Old Alleyton Rd., Center St., Harbert St., Taylor St., Travis St., Canal St., Evans St., Madden St., Camp St., Rosenfield St. and Live Oak St. (Gertson)                                                                                                   |