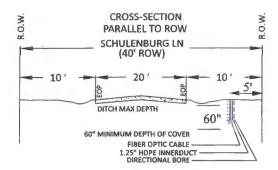

HE PAYEMENT, PRECAUTIONS SHOULD BE TAKEN TO PREVENT ANY DAMAGE WHATSDEVER TO THE

DIRECTIONAL BORE e36" DEPTH TO PLACE FIBER OPTIC CABLE IN 1. 25' INNERDUCT





#### ALL CONSTRUCTION CAN BE COMPLETED IN THE ROW WITHOUT INTERRUPTING THE FLOW OF TRAFFIC

TRAFFIC NOTES:
1. CONTRACTOR SHALL PROVIDE AND INSTALL TRAFFIC CONTROL DEVICES IN CONFORMNACE WITH PART

OF THE TEXAS MANUAL ON UNIFORM TRAFFIC CONTROL

DEVICES (MMUTCD - LATEST EDITION WITH

REVISIONS) 2. NO LANES SHALL BE BLOCKED DURING CONSTRUCTION.

TYPICALS FOR THIS PRINT ARE ON PRINT 36



COLORADO COUNTY PERMIT PRINT

PRINT 39





BYERS ENGINEERING COMPANY TIFFANY MINYARD DATE: 12/23/2024 KEY MAP PRINT COLORADO COUNTY **BOUNDARY 2** 

DWG 35 OF 42

MINUTES 유 末 COLORADO COUNTY

## COMMISSIONER? S COURT REGULAR MEETING

January

13,





- MINIMUM DEPTH TO TOP OF CONDUIT (OR FIBER OPTIC CABLE) SHALL BE AT LEAST 60" BELOW CENTERLINE (C/L) OF ROAD SIDE DITCH FLOW LINE, AND AT LEAST 60" BELOW CROWN OF ROAD AND AT LEAST 60" BELOW GRADE.
- ALL FIBER OPTIC CABLE, CONDUIT, & FEATURES PLACED, SHALL HAVE AT LEAST 24" HORIZONTAL & VERTICAL CLEARANCE FROM ALL EXISTING PIPELINES & UTILITY LINES.
- ALL FACILITY UTILITY CROSSINGS ARE SHOWN AT APPROXIMATELY 90 DEGREES TO THE CENTERLINE IN ACCORDANCE WITH TEXAS ADMINISTRATIVE CODE CHAPTER 21 (RIGHT OR WAY), SUBCHAPTER C ( UTILITY ACCOMODATION) RULE 21.37 (DESIGN)
- 4. CASING MUST BE 2' WITHIN THE CONNECTIONS AND 5' MAX FROM THE ROW LINE



#### **CROSS SECTION NOTES & SPECIFICATIONS**

- . MINIMUM DEPTH TO TOP OF 1.25" HDPE INNERDUCT CONDUIT SHALL BE AT LEAST 60" BELOW CROWN OF ROAD.