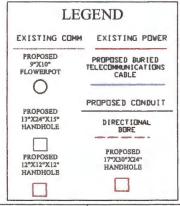

#### DELIBERATE AND CONSIDER ACTION ON THE FOLLOWING ITEMS:

| 1.  | Pledge of Allegiance to the American Flag and the Texas Flag.                                                                                                                                                                                                                                                                                                                                                                                                 |
|-----|---------------------------------------------------------------------------------------------------------------------------------------------------------------------------------------------------------------------------------------------------------------------------------------------------------------------------------------------------------------------------------------------------------------------------------------------------------------|
| 2.  | Agenda as posted.                                                                                                                                                                                                                                                                                                                                                                                                                                             |
| _3. | Public comments.                                                                                                                                                                                                                                                                                                                                                                                                                                              |
| _4. | Minutes for Regular and Special Meetings for December 2024.                                                                                                                                                                                                                                                                                                                                                                                                   |
| 5.  | Resolution recognizing the Columbus High School Football Tean – 2024 Class 3A Division 1 State Champions. (Prause)                                                                                                                                                                                                                                                                                                                                            |
| 6.  | 9:00 A.M Public Hearing on the Petition for creation of the proposed Colorado County Emergency Services District No. 1, pursuant to Section 775.016 of the Texas Health and Safety Code.                                                                                                                                                                                                                                                                      |
|     | Audiencia pública sobre la petición de creación del propuesto Distrito de Servicios de Emergencia No. 1 del Condado de Colorado, de conformidad con la Sección 775.016 del Código de Salud y Seguridad de Texas.                                                                                                                                                                                                                                              |
| 7.  | Application submitted by Air Canopy Internet Services, Inc. dba Rise Broadband to install buried fiber optic cable in the county right-of-way of the following roads in Precinct No. 1: Clayborne St., Norway St., Thelma St., Henry St., Taylor St., Colorado St., Brazos St., 5th St., 6th St., 7th St., 8th St., 9th St., 10th St., 11th St., Schulenburg St., Shirley Oaks St., Gairden Oaks St., Fron St., County Road 140, and Olive Branch St. (Owers) |
| 8.  | Application submitted by Air Canopy Internet Services, Inc. dba Rise Broadband to install buried and aerial fiber optic cable in the county right-of-way of the following roads in Precinct No. 4: Old Alleyton Rd., Center St., Harbert St., Taylor St., Travis St., Canal St., Evans St., Madden St., Camp St., Rosenfield St. and Live Oak St. (Gertson)                                                                                                   |