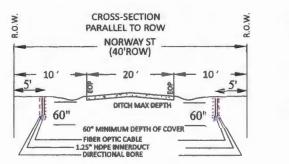

#### DELIBERATE AND CONSIDER ACTION ON THE FOLLOWING ITEMS:

| 1.  | Pledge of Allegiance to the American Flag and the Texas Flag.                                                                                                                                                                                                                                                                                                                                                                                                 |
|-----|---------------------------------------------------------------------------------------------------------------------------------------------------------------------------------------------------------------------------------------------------------------------------------------------------------------------------------------------------------------------------------------------------------------------------------------------------------------|
| 2.  | Agenda as posted.                                                                                                                                                                                                                                                                                                                                                                                                                                             |
| _3. | Public comments.                                                                                                                                                                                                                                                                                                                                                                                                                                              |
| _4. | Minutes for Regular and Special Meetings for December 2024.                                                                                                                                                                                                                                                                                                                                                                                                   |
| 5.  | Resolution recognizing the Columbus High School Football Tean – 2024 Class 3A Division 1 State Champions. (Prause)                                                                                                                                                                                                                                                                                                                                            |
| 6.  | 9:00 A.M Public Hearing on the Petition for creation of the proposed Colorado County Emergency Services District No. 1, pursuant to Section 775.016 of the Texas Health and Safety Code.                                                                                                                                                                                                                                                                      |
|     | Audiencia pública sobre la petición de creación del propuesto Distrito de Servicios de Emergencia No. 1 del Condado de Colorado, de conformidad con la Sección 775.016 del Código de Salud y Seguridad de Texas.                                                                                                                                                                                                                                              |
| 7.  | Application submitted by Air Canopy Internet Services, Inc. dba Rise Broadband to install buried fiber optic cable in the county right-of-way of the following roads in Precinct No. 1: Clayborne St., Norway St., Thelma St., Henry St., Taylor St., Colorado St., Brazos St., 5th St., 6th St., 7th St., 8th St., 9th St., 10th St., 11th St., Schulenburg St., Shirley Oaks St., Gairden Oaks St., Fron St., County Road 140, and Olive Branch St. (Owers) |
| 8.  | Application submitted by Air Canopy Internet Services, Inc. dba Rise Broadband to install buried and aerial fiber optic cable in the county right-of-way of the following roads in Precinct No. 4: Old Alleyton Rd., Center St., Harbert St., Taylor St., Travis St., Canal St., Evans St., Madden St., Camp St., Rosenfield St. and Live Oak St. (Gertson)                                                                                                   |