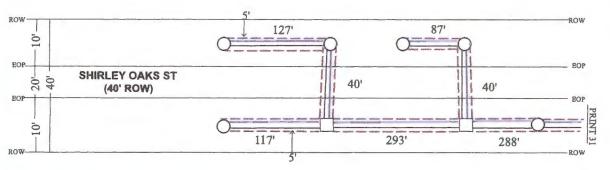

#### DELIBERATE AND CONSIDER ACTION ON THE FOLLOWING ITEMS:

| 1.  | Pledge of Allegiance to the American Flag and the Texas Flag.                                                                                                                                                                                                                                                                                                                                                                                                 |
|-----|---------------------------------------------------------------------------------------------------------------------------------------------------------------------------------------------------------------------------------------------------------------------------------------------------------------------------------------------------------------------------------------------------------------------------------------------------------------|
| 2.  | Agenda as posted.                                                                                                                                                                                                                                                                                                                                                                                                                                             |
| _3. | Public comments.                                                                                                                                                                                                                                                                                                                                                                                                                                              |
| _4. | Minutes for Regular and Special Meetings for December 2024.                                                                                                                                                                                                                                                                                                                                                                                                   |
| 5.  | Resolution recognizing the Columbus High School Football Tean – 2024 Class 3A Division 1 State Champions. (Prause)                                                                                                                                                                                                                                                                                                                                            |
| 6.  | 9:00 A.M Public Hearing on the Petition for creation of the proposed Colorado County Emergency Services District No. 1, pursuant to Section 775.016 of the Texas Health and Safety Code.                                                                                                                                                                                                                                                                      |
|     | Audiencia pública sobre la petición de creación del propuesto Distrito de Servicios de Emergencia No. 1 del Condado de Colorado, de conformidad con la Sección 775.016 del Código de Salud y Seguridad de Texas.                                                                                                                                                                                                                                              |
| 7.  | Application submitted by Air Canopy Internet Services, Inc. dba Rise Broadband to install buried fiber optic cable in the county right-of-way of the following roads in Precinct No. 1: Clayborne St., Norway St., Thelma St., Henry St., Taylor St., Colorado St., Brazos St., 5th St., 6th St., 7th St., 8th St., 9th St., 10th St., 11th St., Schulenburg St., Shirley Oaks St., Gairden Oaks St., Fron St., County Road 140, and Olive Branch St. (Owers) |
| 8.  | Application submitted by Air Canopy Internet Services, Inc. dba Rise Broadband to install buried and aerial fiber optic cable in the county right-of-way of the following roads in Precinct No. 4: Old Alleyton Rd., Center St., Harbert St., Taylor St., Travis St., Canal St., Evans St., Madden St., Camp St., Rosenfield St. and Live Oak St. (Gertson)                                                                                                   |