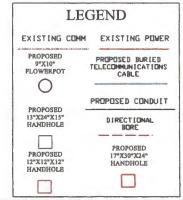

#### DELIBERATE AND CONSIDER ACTION ON THE FOLLOWING ITEMS:

| 1.  | Pledge of Allegiance to the American Flag and the Texas Flag.                                                                                                                                                                                                                                                                                                                                                                                                 |
|-----|---------------------------------------------------------------------------------------------------------------------------------------------------------------------------------------------------------------------------------------------------------------------------------------------------------------------------------------------------------------------------------------------------------------------------------------------------------------|
| 2.  | Agenda as posted.                                                                                                                                                                                                                                                                                                                                                                                                                                             |
| _3. | Public comments.                                                                                                                                                                                                                                                                                                                                                                                                                                              |
| _4. | Minutes for Regular and Special Meetings for December 2024.                                                                                                                                                                                                                                                                                                                                                                                                   |
| 5.  | Resolution recognizing the Columbus High School Football Tean – 2024 Class 3A Division 1 State Champions. (Prause)                                                                                                                                                                                                                                                                                                                                            |
| 6.  | 9:00 A.M Public Hearing on the Petition for creation of the proposed Colorado County Emergency Services District No. 1, pursuant to Section 775.016 of the Texas Health and Safety Code.                                                                                                                                                                                                                                                                      |
|     | Audiencia pública sobre la petición de creación del propuesto Distrito de Servicios de Emergencia No. 1 del Condado de Colorado, de conformidad con la Sección 775.016 del Código de Salud y Seguridad de Texas.                                                                                                                                                                                                                                              |
| 7.  | Application submitted by Air Canopy Internet Services, Inc. dba Rise Broadband to install buried fiber optic cable in the county right-of-way of the following roads in Precinct No. 1: Clayborne St., Norway St., Thelma St., Henry St., Taylor St., Colorado St., Brazos St., 5th St., 6th St., 7th St., 8th St., 9th St., 10th St., 11th St., Schulenburg St., Shirley Oaks St., Gairden Oaks St., Fron St., County Road 140, and Olive Branch St. (Owers) |
| 8.  | Application submitted by Air Canopy Internet Services, Inc. dba Rise Broadband to install buried and aerial fiber optic cable in the county right-of-way of the following roads in Precinct No. 4: Old Alleyton Rd., Center St., Harbert St., Taylor St., Travis St., Canal St., Evans St., Madden St., Camp St., Rosenfield St. and Live Oak St. (Gertson)                                                                                                   |