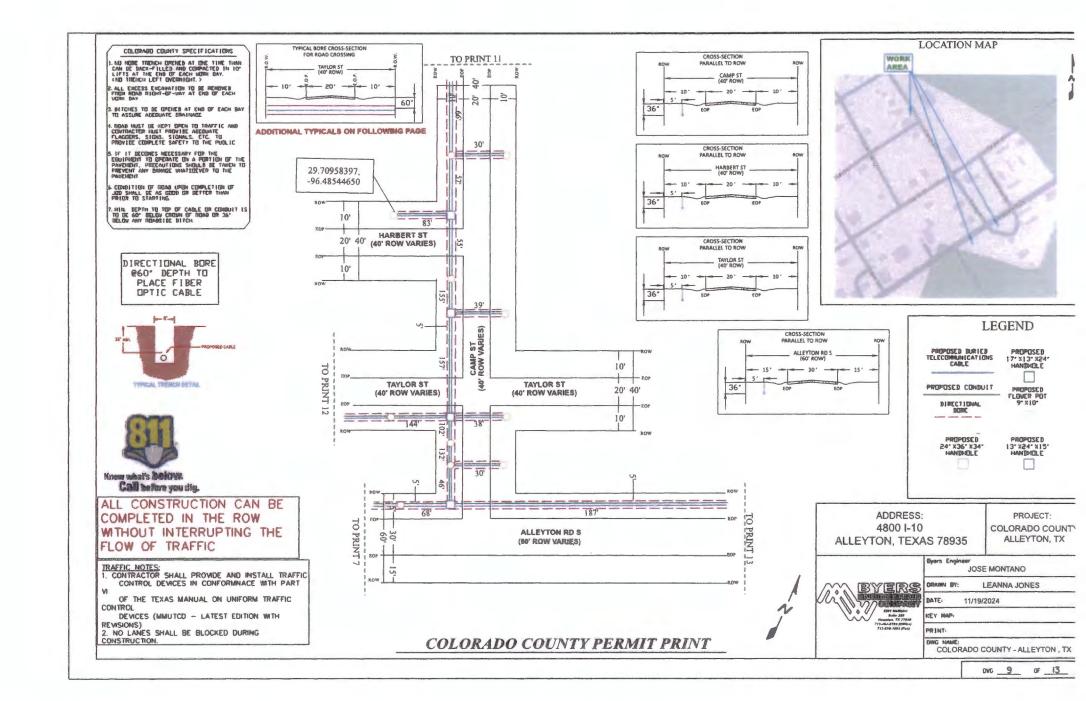

#### DELIBERATE AND CONSIDER ACTION ON THE FOLLOWING ITEMS:

| 1.  | Pledge of Allegiance to the American Flag and the Texas Flag.                                                                                                                                                                                                                                                                                                                                                                                                 |
|-----|---------------------------------------------------------------------------------------------------------------------------------------------------------------------------------------------------------------------------------------------------------------------------------------------------------------------------------------------------------------------------------------------------------------------------------------------------------------|
| 2.  | Agenda as posted.                                                                                                                                                                                                                                                                                                                                                                                                                                             |
| _3. | Public comments.                                                                                                                                                                                                                                                                                                                                                                                                                                              |
| _4. | Minutes for Regular and Special Meetings for December 2024.                                                                                                                                                                                                                                                                                                                                                                                                   |
| 5.  | Resolution recognizing the Columbus High School Football Tean – 2024 Class 3A Division 1 State Champions. (Prause)                                                                                                                                                                                                                                                                                                                                            |
| 6.  | 9:00 A.M Public Hearing on the Petition for creation of the proposed Colorado County Emergency Services District No. 1, pursuant to Section 775.016 of the Texas Health and Safety Code.                                                                                                                                                                                                                                                                      |
|     | Audiencia pública sobre la petición de creación del propuesto Distrito de Servicios de Emergencia No. 1 del Condado de Colorado, de conformidad con la Sección 775.016 del Código de Salud y Seguridad de Texas.                                                                                                                                                                                                                                              |
| 7.  | Application submitted by Air Canopy Internet Services, Inc. dba Rise Broadband to install buried fiber optic cable in the county right-of-way of the following roads in Precinct No. 1: Clayborne St., Norway St., Thelma St., Henry St., Taylor St., Colorado St., Brazos St., 5th St., 6th St., 7th St., 8th St., 9th St., 10th St., 11th St., Schulenburg St., Shirley Oaks St., Gairden Oaks St., Fron St., County Road 140, and Olive Branch St. (Owers) |
| 8.  | Application submitted by Air Canopy Internet Services, Inc. dba Rise Broadband to install buried and aerial fiber optic cable in the county right-of-way of the following roads in Precinct No. 4: Old Alleyton Rd., Center St., Harbert St., Taylor St., Travis St., Canal St., Evans St., Madden St., Camp St., Rosenfield St. and Live Oak St. (Gertson)                                                                                                   |