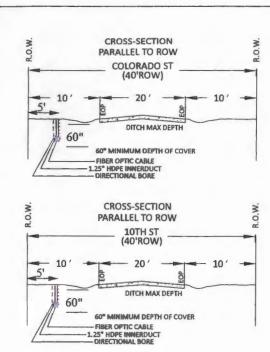

#### DELIBERATE AND CONSIDER ACTION ON THE FOLLOWING ITEMS:

| 1.  | Pledge of Allegiance to the American Flag and the Texas Flag.                                                                                                                                                                                                                                                                                                                                                                                                 |
|-----|---------------------------------------------------------------------------------------------------------------------------------------------------------------------------------------------------------------------------------------------------------------------------------------------------------------------------------------------------------------------------------------------------------------------------------------------------------------|
| 2.  | Agenda as posted.                                                                                                                                                                                                                                                                                                                                                                                                                                             |
| _3. | Public comments.                                                                                                                                                                                                                                                                                                                                                                                                                                              |
| _4. | Minutes for Regular and Special Meetings for December 2024.                                                                                                                                                                                                                                                                                                                                                                                                   |
| 5.  | Resolution recognizing the Columbus High School Football Tean – 2024 Class 3A Division 1 State Champions. (Prause)                                                                                                                                                                                                                                                                                                                                            |
| 6.  | 9:00 A.M Public Hearing on the Petition for creation of the proposed Colorado County Emergency Services District No. 1, pursuant to Section 775.016 of the Texas Health and Safety Code.                                                                                                                                                                                                                                                                      |
|     | Audiencia pública sobre la petición de creación del propuesto Distrito de Servicios de Emergencia No. 1 del Condado de Colorado, de conformidad con la Sección 775.016 del Código de Salud y Seguridad de Texas.                                                                                                                                                                                                                                              |
| 7.  | Application submitted by Air Canopy Internet Services, Inc. dba Rise Broadband to install buried fiber optic cable in the county right-of-way of the following roads in Precinct No. 1: Clayborne St., Norway St., Thelma St., Henry St., Taylor St., Colorado St., Brazos St., 5th St., 6th St., 7th St., 8th St., 9th St., 10th St., 11th St., Schulenburg St., Shirley Oaks St., Gairden Oaks St., Fron St., County Road 140, and Olive Branch St. (Owers) |
| 8.  | Application submitted by Air Canopy Internet Services, Inc. dba Rise Broadband to install buried and aerial fiber optic cable in the county right-of-way of the following roads in Precinct No. 4: Old Alleyton Rd., Center St., Harbert St., Taylor St., Travis St., Canal St., Evans St., Madden St., Camp St., Rosenfield St. and Live Oak St. (Gertson)                                                                                                   |