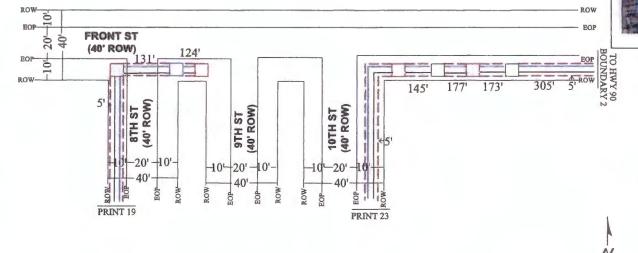

#### DELIBERATE AND CONSIDER ACTION ON THE FOLLOWING ITEMS:

| 1.  | Pledge of Allegiance to the American Flag and the Texas Flag.                                                                                                                                                                                                                                                                                                                                                                                                 |
|-----|---------------------------------------------------------------------------------------------------------------------------------------------------------------------------------------------------------------------------------------------------------------------------------------------------------------------------------------------------------------------------------------------------------------------------------------------------------------|
| 2.  | Agenda as posted.                                                                                                                                                                                                                                                                                                                                                                                                                                             |
| _3. | Public comments.                                                                                                                                                                                                                                                                                                                                                                                                                                              |
| _4. | Minutes for Regular and Special Meetings for December 2024.                                                                                                                                                                                                                                                                                                                                                                                                   |
| 5.  | Resolution recognizing the Columbus High School Football Tean – 2024 Class 3A Division 1 State Champions. (Prause)                                                                                                                                                                                                                                                                                                                                            |
| 6.  | 9:00 A.M Public Hearing on the Petition for creation of the proposed Colorado County Emergency Services District No. 1, pursuant to Section 775.016 of the Texas Health and Safety Code.                                                                                                                                                                                                                                                                      |
|     | Audiencia pública sobre la petición de creación del propuesto Distrito de Servicios de Emergencia No. 1 del Condado de Colorado, de conformidad con la Sección 775.016 del Código de Salud y Seguridad de Texas.                                                                                                                                                                                                                                              |
| 7.  | Application submitted by Air Canopy Internet Services, Inc. dba Rise Broadband to install buried fiber optic cable in the county right-of-way of the following roads in Precinct No. 1: Clayborne St., Norway St., Thelma St., Henry St., Taylor St., Colorado St., Brazos St., 5th St., 6th St., 7th St., 8th St., 9th St., 10th St., 11th St., Schulenburg St., Shirley Oaks St., Gairden Oaks St., Fron St., County Road 140, and Olive Branch St. (Owers) |
| 8.  | Application submitted by Air Canopy Internet Services, Inc. dba Rise Broadband to install buried and aerial fiber optic cable in the county right-of-way of the following roads in Precinct No. 4: Old Alleyton Rd., Center St., Harbert St., Taylor St., Travis St., Canal St., Evans St., Madden St., Camp St., Rosenfield St. and Live Oak St. (Gertson)                                                                                                   |