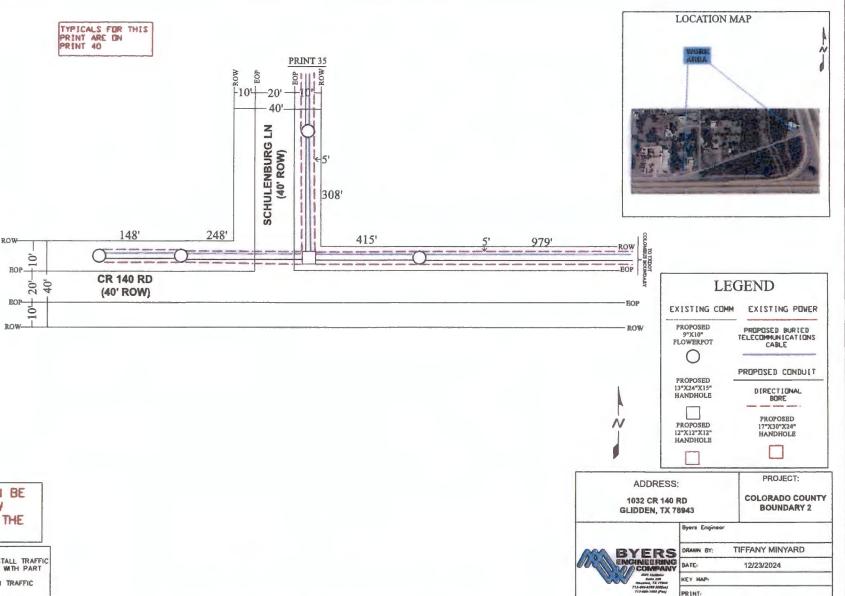

#### DELIBERATE AND CONSIDER ACTION ON THE FOLLOWING ITEMS:

| 1.  | Pledge of Allegiance to the American Flag and the Texas Flag.                                                                                                                                                                                                                                                                                                                                                                                                 |
|-----|---------------------------------------------------------------------------------------------------------------------------------------------------------------------------------------------------------------------------------------------------------------------------------------------------------------------------------------------------------------------------------------------------------------------------------------------------------------|
| 2.  | Agenda as posted.                                                                                                                                                                                                                                                                                                                                                                                                                                             |
| _3. | Public comments.                                                                                                                                                                                                                                                                                                                                                                                                                                              |
| _4. | Minutes for Regular and Special Meetings for December 2024.                                                                                                                                                                                                                                                                                                                                                                                                   |
| 5.  | Resolution recognizing the Columbus High School Football Tean – 2024 Class 3A Division 1 State Champions. (Prause)                                                                                                                                                                                                                                                                                                                                            |
| 6.  | 9:00 A.M Public Hearing on the Petition for creation of the proposed Colorado County Emergency Services District No. 1, pursuant to Section 775.016 of the Texas Health and Safety Code.                                                                                                                                                                                                                                                                      |
|     | Audiencia pública sobre la petición de creación del propuesto Distrito de Servicios de Emergencia No. 1 del Condado de Colorado, de conformidad con la Sección 775.016 del Código de Salud y Seguridad de Texas.                                                                                                                                                                                                                                              |
| 7.  | Application submitted by Air Canopy Internet Services, Inc. dba Rise Broadband to install buried fiber optic cable in the county right-of-way of the following roads in Precinct No. 1: Clayborne St., Norway St., Thelma St., Henry St., Taylor St., Colorado St., Brazos St., 5th St., 6th St., 7th St., 8th St., 9th St., 10th St., 11th St., Schulenburg St., Shirley Oaks St., Gairden Oaks St., Fron St., County Road 140, and Olive Branch St. (Owers) |
| 8.  | Application submitted by Air Canopy Internet Services, Inc. dba Rise Broadband to install buried and aerial fiber optic cable in the county right-of-way of the following roads in Precinct No. 4: Old Alleyton Rd., Center St., Harbert St., Taylor St., Travis St., Canal St., Evans St., Madden St., Camp St., Rosenfield St. and Live Oak St. (Gertson)                                                                                                   |