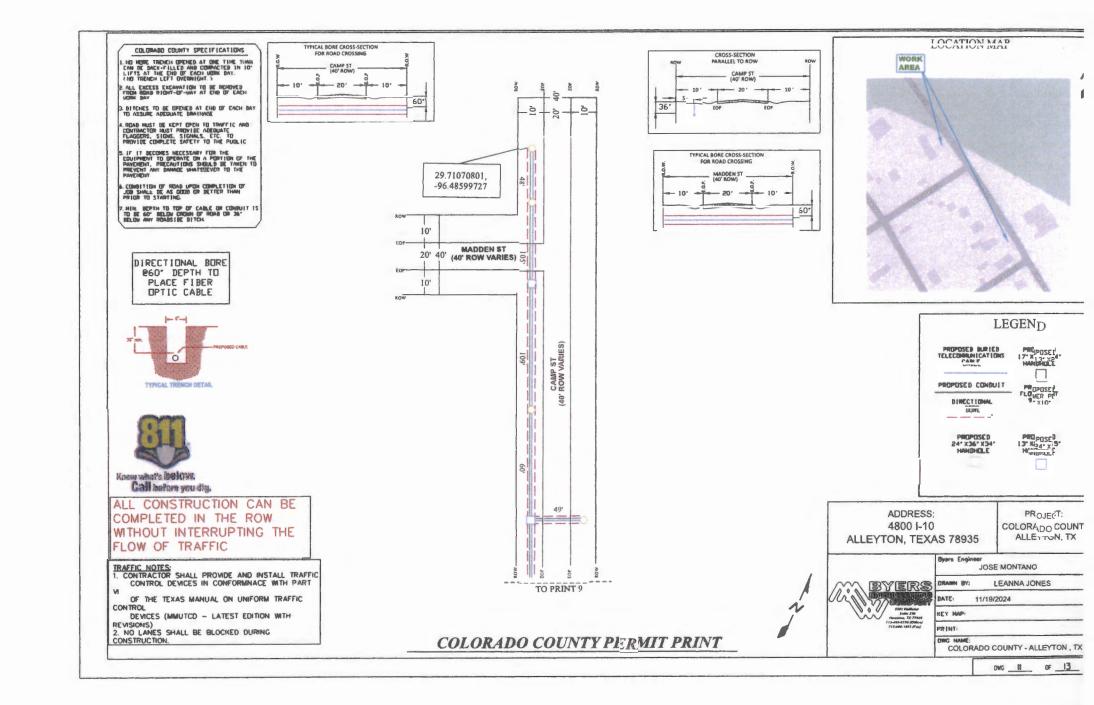

#### DELIBERATE AND CONSIDER ACTION ON THE FOLLOWING ITEMS:

| 1.  | Pledge of Allegiance to the American Flag and the Texas Flag.                                                                                                                                                                                                                                                                                                                                                                                                 |
|-----|---------------------------------------------------------------------------------------------------------------------------------------------------------------------------------------------------------------------------------------------------------------------------------------------------------------------------------------------------------------------------------------------------------------------------------------------------------------|
| 2.  | Agenda as posted.                                                                                                                                                                                                                                                                                                                                                                                                                                             |
| _3. | Public comments.                                                                                                                                                                                                                                                                                                                                                                                                                                              |
| _4. | Minutes for Regular and Special Meetings for December 2024.                                                                                                                                                                                                                                                                                                                                                                                                   |
| 5.  | Resolution recognizing the Columbus High School Football Tean – 2024 Class 3A Division 1 State Champions. (Prause)                                                                                                                                                                                                                                                                                                                                            |
| 6.  | 9:00 A.M Public Hearing on the Petition for creation of the proposed Colorado County Emergency Services District No. 1, pursuant to Section 775.016 of the Texas Health and Safety Code.                                                                                                                                                                                                                                                                      |
|     | Audiencia pública sobre la petición de creación del propuesto Distrito de Servicios de Emergencia No. 1 del Condado de Colorado, de conformidad con la Sección 775.016 del Código de Salud y Seguridad de Texas.                                                                                                                                                                                                                                              |
| 7.  | Application submitted by Air Canopy Internet Services, Inc. dba Rise Broadband to install buried fiber optic cable in the county right-of-way of the following roads in Precinct No. 1: Clayborne St., Norway St., Thelma St., Henry St., Taylor St., Colorado St., Brazos St., 5th St., 6th St., 7th St., 8th St., 9th St., 10th St., 11th St., Schulenburg St., Shirley Oaks St., Gairden Oaks St., Fron St., County Road 140, and Olive Branch St. (Owers) |
| 8.  | Application submitted by Air Canopy Internet Services, Inc. dba Rise Broadband to install buried and aerial fiber optic cable in the county right-of-way of the following roads in Precinct No. 4: Old Alleyton Rd., Center St., Harbert St., Taylor St., Travis St., Canal St., Evans St., Madden St., Camp St., Rosenfield St. and Live Oak St. (Gertson)                                                                                                   |

#### COMMISSIONER'S COURT REGULAR MEETING

January 13, 2025

- Application submitted by Southwestern Bell Telephone Company LLC dba AT&T Texas AT&T Communications, to install aerial fiber optic cable in the county right-of-way of Dee Allen Road in Precinct No. 1. (Owers)
- \_10. Resolution authorizing submission of grant application and provide for funding for "Colorado County Communications Connectivity and Maintenance Project" for 2025 required by the Homeland Security grant. (Rogers)
- \_11. Approve Official Bonds of elected and appointed officials.
- \_12. Appointment of Colorado County Representative to serve as a director on the Combined Community Action Agency Governing Board. (Prause)
- \_13. Designate site(s) at which Commissioners Court meetings may be held during the 2025 calendar year [Tex. Loc. Gov't Code §81.005(d)].
- \_14. Designate sites as alternate locations to hold District Court, Children's Protective Services (CPS) Court, Attorney General Court, County Court (civil, criminal and appeals from Justice of the Peace courts), Juvenile Court, Justices of the Peace Court and Probate Court during the 2025 calendar year.
- \_15. Master Lease Agreement with Documation for 4 printers and 1 scanner for the Colorado County Sheriff's Office and authorize the County Auditor to execute the agreement. (Lowrance)
- \_16. 2025 mileage reimbursement rate of \$0.70 per mile per IRS guidance. (Lowrance)
- \_17. Order fixing number and salaries/wages of office deputies and employees, setting expense and mileage reimbursement for 2025. (Lowrance)
- \_18. List of office deputies and employees as of January 1, 2025. (Lowrance)
- \_19. Order to waive the requirement of the County Judge to approve all requisitions except those directly involved with his office per Local Government Code 113.901(c). (Lowrance)
- \_20. Order for Disbursement of Salaries, Wages and Routine Expenses for 2025. (Lowrance)
- \_21. Formation of Salary Grievance Committee for 2025. (Prause)
- \_22. Adoption of Colorado County Texas Hazard Communication Policy and designating Charles Rogers as the HAZCOMM program coordinator. (Guthmann)
- \_23. Adoption of Investment Policy for 2025 and appointment of Investment Committee for 2025. (Guthmann)
- \_24. Safety Resolution to implement an effective Accident Prevention Plan in agreement with the Texas Association of Counties and appointment Loss Control Committee for 2025. (Guthmann)
- 25. Consent items:
  - a. Accept donation from Sons of Hermann to Colorado County EMS in the amount of \$1,000.00.
  - b. Certification of Continuing Education: Justice of the Peace Pct. 1, Billy Hefner- 20 Hour Justice of the Peace through Texas Justice Court Training Center.
  - c. Approve annual membership to Texas Judicial Academy and payment of membership dues in the amount of \$200.00.
  - d. Closing documents of right-of-way acquisition for bridge project CSJ Number 0913-26-071 Warschak-Schuette Road over Draw, Precinct No. 3.