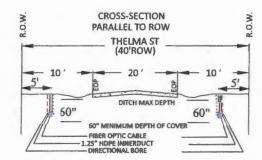

#### DELIBERATE AND CONSIDER ACTION ON THE FOLLOWING ITEMS:

| 1.  | Pledge of Allegiance to the American Flag and the Texas Flag.                                                                                                                                                                                                                                                                                                                                                                                                 |
|-----|---------------------------------------------------------------------------------------------------------------------------------------------------------------------------------------------------------------------------------------------------------------------------------------------------------------------------------------------------------------------------------------------------------------------------------------------------------------|
| 2.  | Agenda as posted.                                                                                                                                                                                                                                                                                                                                                                                                                                             |
| _3. | Public comments.                                                                                                                                                                                                                                                                                                                                                                                                                                              |
| _4. | Minutes for Regular and Special Meetings for December 2024.                                                                                                                                                                                                                                                                                                                                                                                                   |
| 5.  | Resolution recognizing the Columbus High School Football Tean – 2024 Class 3A Division 1 State Champions. (Prause)                                                                                                                                                                                                                                                                                                                                            |
| 6.  | 9:00 A.M Public Hearing on the Petition for creation of the proposed Colorado County Emergency Services District No. 1, pursuant to Section 775.016 of the Texas Health and Safety Code.                                                                                                                                                                                                                                                                      |
|     | Audiencia pública sobre la petición de creación del propuesto Distrito de Servicios de Emergencia No. 1 del Condado de Colorado, de conformidad con la Sección 775.016 del Código de Salud y Seguridad de Texas.                                                                                                                                                                                                                                              |
| 7.  | Application submitted by Air Canopy Internet Services, Inc. dba Rise Broadband to install buried fiber optic cable in the county right-of-way of the following roads in Precinct No. 1: Clayborne St., Norway St., Thelma St., Henry St., Taylor St., Colorado St., Brazos St., 5th St., 6th St., 7th St., 8th St., 9th St., 10th St., 11th St., Schulenburg St., Shirley Oaks St., Gairden Oaks St., Fron St., County Road 140, and Olive Branch St. (Owers) |
| 8.  | Application submitted by Air Canopy Internet Services, Inc. dba Rise Broadband to install buried and aerial fiber optic cable in the county right-of-way of the following roads in Precinct No. 4: Old Alleyton Rd., Center St., Harbert St., Taylor St., Travis St., Canal St., Evans St., Madden St., Camp St., Rosenfield St. and Live Oak St. (Gertson)                                                                                                   |