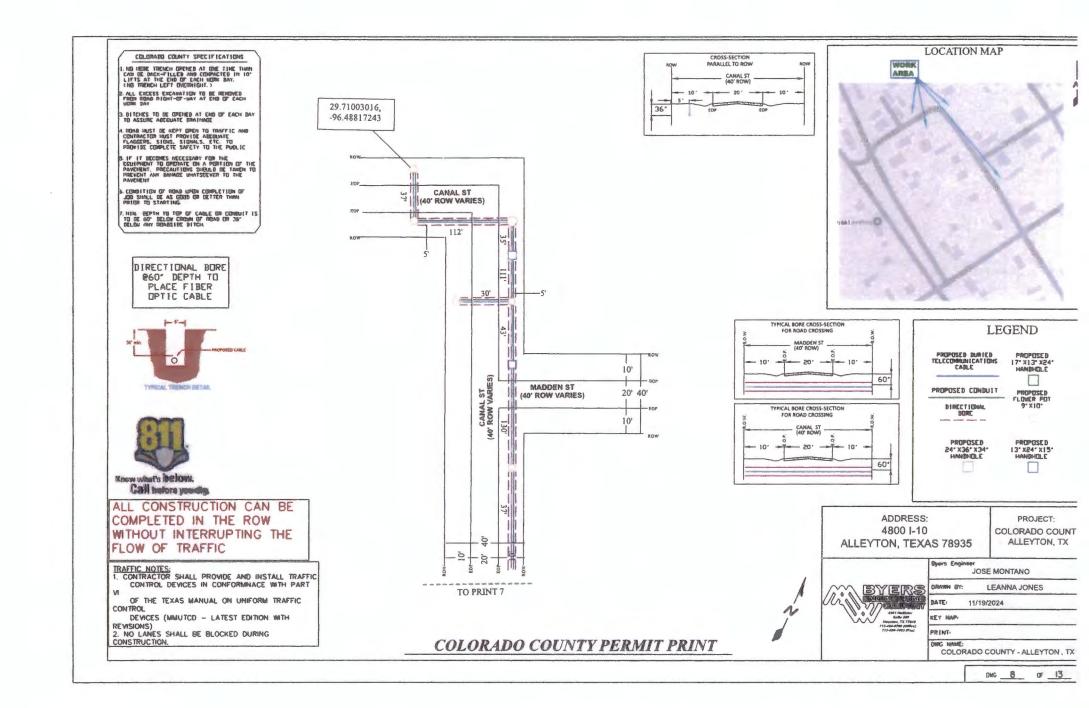

#### DELIBERATE AND CONSIDER ACTION ON THE FOLLOWING ITEMS:

| 1.  | Pledge of Allegiance to the American Flag and the Texas Flag.                                                                                                                                                                                                                                                                                                                                                                                                 |
|-----|---------------------------------------------------------------------------------------------------------------------------------------------------------------------------------------------------------------------------------------------------------------------------------------------------------------------------------------------------------------------------------------------------------------------------------------------------------------|
| 2.  | Agenda as posted.                                                                                                                                                                                                                                                                                                                                                                                                                                             |
| _3. | Public comments.                                                                                                                                                                                                                                                                                                                                                                                                                                              |
| _4. | Minutes for Regular and Special Meetings for December 2024.                                                                                                                                                                                                                                                                                                                                                                                                   |
| 5.  | Resolution recognizing the Columbus High School Football Tean – 2024 Class 3A Division 1 State Champions. (Prause)                                                                                                                                                                                                                                                                                                                                            |
| 6.  | 9:00 A.M Public Hearing on the Petition for creation of the proposed Colorado County Emergency Services District No. 1, pursuant to Section 775.016 of the Texas Health and Safety Code.                                                                                                                                                                                                                                                                      |
|     | Audiencia pública sobre la petición de creación del propuesto Distrito de Servicios de Emergencia No. 1 del Condado de Colorado, de conformidad con la Sección 775.016 del Código de Salud y Seguridad de Texas.                                                                                                                                                                                                                                              |
| 7.  | Application submitted by Air Canopy Internet Services, Inc. dba Rise Broadband to install buried fiber optic cable in the county right-of-way of the following roads in Precinct No. 1: Clayborne St., Norway St., Thelma St., Henry St., Taylor St., Colorado St., Brazos St., 5th St., 6th St., 7th St., 8th St., 9th St., 10th St., 11th St., Schulenburg St., Shirley Oaks St., Gairden Oaks St., Fron St., County Road 140, and Olive Branch St. (Owers) |
| 8.  | Application submitted by Air Canopy Internet Services, Inc. dba Rise Broadband to install buried and aerial fiber optic cable in the county right-of-way of the following roads in Precinct No. 4: Old Alleyton Rd., Center St., Harbert St., Taylor St., Travis St., Canal St., Evans St., Madden St., Camp St., Rosenfield St. and Live Oak St. (Gertson)                                                                                                   |