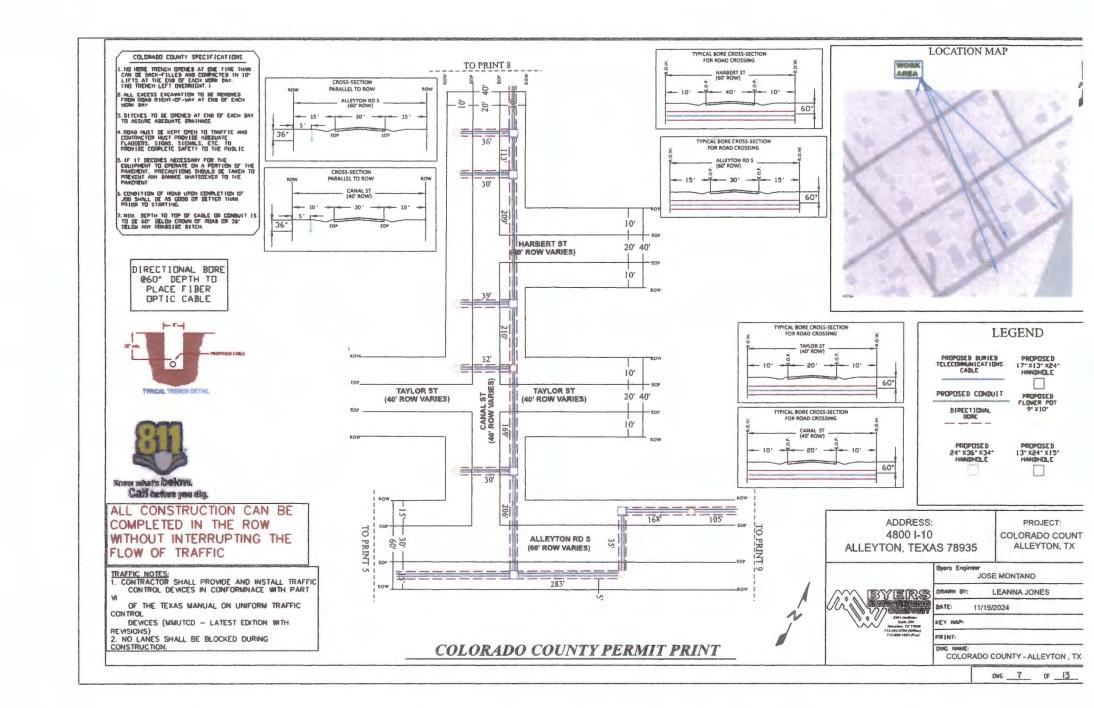

#### DELIBERATE AND CONSIDER ACTION ON THE FOLLOWING ITEMS:

| 1.  | Pledge of Allegiance to the American Flag and the Texas Flag.                                                                                                                                                                                                                                                                                                                                                                                                 |
|-----|---------------------------------------------------------------------------------------------------------------------------------------------------------------------------------------------------------------------------------------------------------------------------------------------------------------------------------------------------------------------------------------------------------------------------------------------------------------|
| 2.  | Agenda as posted.                                                                                                                                                                                                                                                                                                                                                                                                                                             |
| _3. | Public comments.                                                                                                                                                                                                                                                                                                                                                                                                                                              |
| _4. | Minutes for Regular and Special Meetings for December 2024.                                                                                                                                                                                                                                                                                                                                                                                                   |
| 5.  | Resolution recognizing the Columbus High School Football Tean – 2024 Class 3A Division 1 State Champions. (Prause)                                                                                                                                                                                                                                                                                                                                            |
| 6.  | 9:00 A.M Public Hearing on the Petition for creation of the proposed Colorado County Emergency Services District No. 1, pursuant to Section 775.016 of the Texas Health and Safety Code.                                                                                                                                                                                                                                                                      |
|     | Audiencia pública sobre la petición de creación del propuesto Distrito de Servicios de Emergencia No. 1 del Condado de Colorado, de conformidad con la Sección 775.016 del Código de Salud y Seguridad de Texas.                                                                                                                                                                                                                                              |
| 7.  | Application submitted by Air Canopy Internet Services, Inc. dba Rise Broadband to install buried fiber optic cable in the county right-of-way of the following roads in Precinct No. 1: Clayborne St., Norway St., Thelma St., Henry St., Taylor St., Colorado St., Brazos St., 5th St., 6th St., 7th St., 8th St., 9th St., 10th St., 11th St., Schulenburg St., Shirley Oaks St., Gairden Oaks St., Fron St., County Road 140, and Olive Branch St. (Owers) |
| 8.  | Application submitted by Air Canopy Internet Services, Inc. dba Rise Broadband to install buried and aerial fiber optic cable in the county right-of-way of the following roads in Precinct No. 4: Old Alleyton Rd., Center St., Harbert St., Taylor St., Travis St., Canal St., Evans St., Madden St., Camp St., Rosenfield St. and Live Oak St. (Gertson)                                                                                                   |