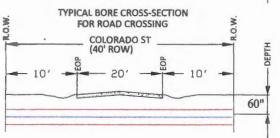

ALL BE 5 FEET FROM ROW
- CASING MUST BE 2' WITHIN THE CONNECTIONS AND 5' MAX FROM THE ROW LINE

#### TYPICALS FOR PRINT 21

OVG 22 OF 42

## COMMISSIONER' 유 S COURT REGULAR MEETING

2025

MINUTES

掃

COLORADO

COUNTY



2. ALL EXCESS EXCAVATION TO BE RENDYED FROM ROAD RIGHT-OF-WAY AT ENB OF EACH UGRY DAY

DIRECTIONAL BORE e36' DEPTH TO PLACE FIBER OPTIC CABLE IN 1. 25" INNERDUCT





#### ALL CONSTRUCTION CAN BE COMPLETED IN THE ROW WITHOUT INTERRUPTING THE FLOW OF TRAFFIC

TRAFFIC NOTES;
1. CONTRACTOR SHALL PROVIDE AND INSTALL TRAFFIC CONTROL DEVICES IN CONFORMNACE WITH PART

OF THE TEXAS MANUAL ON UNIFORM TRAFFIC

DEVICES (MMUTCD - LATEST EDITION WITH

2. NO LANES SHALL BE BLOCKED DURING CONSTRUCTION.



### COMMISSIONER? MINUTES 유 末 S COURT COLORADO COUNTY REGULAR MEETING

13,











#### CROSS SECTION NOTES & SPECIFICATIONS

- MINIMUM DEPTH TO TOP OF 1.25" HDPE INNERDUCT CONDUIT SHALL BE AT LEAST 60" BELOW CROWN OF ROAD. AND AT LEAST 60" BELOW CENTERLINE (C/L) OF ROAD SIDE DITCH FLOW LINE, AND AT LEAST 60" BELOW GRADE.
- ALL FIBER OPTIC CABLE, CONDUIT, & FEATURES PLACED, SHALL HAVE AT LEAST 24" HORIZONTAL & AT LEAST 24" VERTICAL CLEARANCE FROM ALL INFRASTRUCTURE, EXISTING PIPELINES & UTILITY LINES.
- CONDUITS SHALL BE 5 FEET FROM ROW
- . CASING MUST BE 2' WITHIN THE CONNECTIONS AND 5' MAX FROM THE ROW LINE

## (40'ROW) 10' 20' 5' DITCH MAX DEPTH

**60" MINIMUM DEPTH OF COVER** 

-FIBER OPTIC CABLE

- 1.25" HDPE INNERDUCT --- DIRECTIONAL BORE

**CROSS-SECTION** 

PARALLEL TO ROW

**BRAZOS ST** 

#### BORE ROAD CROSSING NOTES & SPECIFICATIONS:

- MINIMUM DEPTH TO TOP