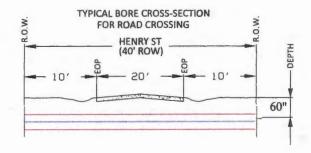

#### DELIBERATE AND CONSIDER ACTION ON THE FOLLOWING ITEMS:

| 1.  | Pledge of Allegiance to the American Flag and the Texas Flag.                                                                                                                                                                                                                                                                                                                                                                                                 |
|-----|---------------------------------------------------------------------------------------------------------------------------------------------------------------------------------------------------------------------------------------------------------------------------------------------------------------------------------------------------------------------------------------------------------------------------------------------------------------|
| 2.  | Agenda as posted.                                                                                                                                                                                                                                                                                                                                                                                                                                             |
| _3. | Public comments.                                                                                                                                                                                                                                                                                                                                                                                                                                              |
| _4. | Minutes for Regular and Special Meetings for December 2024.                                                                                                                                                                                                                                                                                                                                                                                                   |
| 5.  | Resolution recognizing the Columbus High School Football Tean – 2024 Class 3A Division 1 State Champions. (Prause)                                                                                                                                                                                                                                                                                                                                            |
| 6.  | 9:00 A.M Public Hearing on the Petition for creation of the proposed Colorado County Emergency Services District No. 1, pursuant to Section 775.016 of the Texas Health and Safety Code.                                                                                                                                                                                                                                                                      |
|     | Audiencia pública sobre la petición de creación del propuesto Distrito de Servicios de Emergencia No. 1 del Condado de Colorado, de conformidad con la Sección 775.016 del Código de Salud y Seguridad de Texas.                                                                                                                                                                                                                                              |
| 7.  | Application submitted by Air Canopy Internet Services, Inc. dba Rise Broadband to install buried fiber optic cable in the county right-of-way of the following roads in Precinct No. 1: Clayborne St., Norway St., Thelma St., Henry St., Taylor St., Colorado St., Brazos St., 5th St., 6th St., 7th St., 8th St., 9th St., 10th St., 11th St., Schulenburg St., Shirley Oaks St., Gairden Oaks St., Fron St., County Road 140, and Olive Branch St. (Owers) |
| 8.  | Application submitted by Air Canopy Internet Services, Inc. dba Rise Broadband to install buried and aerial fiber optic cable in the county right-of-way of the following roads in Precinct No. 4: Old Alleyton Rd., Center St., Harbert St., Taylor St., Travis St., Canal St., Evans St., Madden St., Camp St., Rosenfield St. and Live Oak St. (Gertson)                                                                                                   |