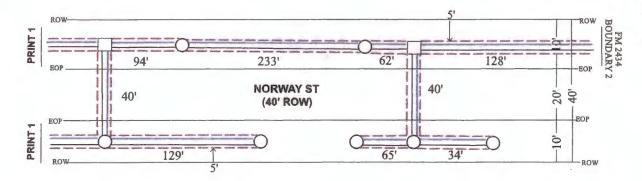

#### DELIBERATE AND CONSIDER ACTION ON THE FOLLOWING ITEMS:

| 1.  | Pledge of Allegiance to the American Flag and the Texas Flag.                                                                                                                                                                                                                                                                                                                                                                                                 |
|-----|---------------------------------------------------------------------------------------------------------------------------------------------------------------------------------------------------------------------------------------------------------------------------------------------------------------------------------------------------------------------------------------------------------------------------------------------------------------|
| 2.  | Agenda as posted.                                                                                                                                                                                                                                                                                                                                                                                                                                             |
| _3. | Public comments.                                                                                                                                                                                                                                                                                                                                                                                                                                              |
| _4. | Minutes for Regular and Special Meetings for December 2024.                                                                                                                                                                                                                                                                                                                                                                                                   |
| 5.  | Resolution recognizing the Columbus High School Football Tean – 2024 Class 3A Division 1 State Champions. (Prause)                                                                                                                                                                                                                                                                                                                                            |
| 6.  | 9:00 A.M Public Hearing on the Petition for creation of the proposed Colorado County Emergency Services District No. 1, pursuant to Section 775.016 of the Texas Health and Safety Code.                                                                                                                                                                                                                                                                      |
|     | Audiencia pública sobre la petición de creación del propuesto Distrito de Servicios de Emergencia No. 1 del Condado de Colorado, de conformidad con la Sección 775.016 del Código de Salud y Seguridad de Texas.                                                                                                                                                                                                                                              |
| 7.  | Application submitted by Air Canopy Internet Services, Inc. dba Rise Broadband to install buried fiber optic cable in the county right-of-way of the following roads in Precinct No. 1: Clayborne St., Norway St., Thelma St., Henry St., Taylor St., Colorado St., Brazos St., 5th St., 6th St., 7th St., 8th St., 9th St., 10th St., 11th St., Schulenburg St., Shirley Oaks St., Gairden Oaks St., Fron St., County Road 140, and Olive Branch St. (Owers) |
| 8.  | Application submitted by Air Canopy Internet Services, Inc. dba Rise Broadband to install buried and aerial fiber optic cable in the county right-of-way of the following roads in Precinct No. 4: Old Alleyton Rd., Center St., Harbert St., Taylor St., Travis St., Canal St., Evans St., Madden St., Camp St., Rosenfield St. and Live Oak St. (Gertson)                                                                                                   |