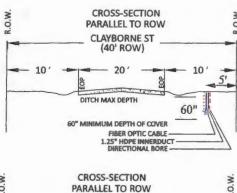

#### DELIBERATE AND CONSIDER ACTION ON THE FOLLOWING ITEMS:

| 1.  | Pledge of Allegiance to the American Flag and the Texas Flag.                                                                                                                                                                                                                                                                                                                                                                                                 |
|-----|---------------------------------------------------------------------------------------------------------------------------------------------------------------------------------------------------------------------------------------------------------------------------------------------------------------------------------------------------------------------------------------------------------------------------------------------------------------|
| 2.  | Agenda as posted.                                                                                                                                                                                                                                                                                                                                                                                                                                             |
| _3. | Public comments.                                                                                                                                                                                                                                                                                                                                                                                                                                              |
| _4. | Minutes for Regular and Special Meetings for December 2024.                                                                                                                                                                                                                                                                                                                                                                                                   |
| 5.  | Resolution recognizing the Columbus High School Football Tean – 2024 Class 3A Division 1 State Champions. (Prause)                                                                                                                                                                                                                                                                                                                                            |
| 6.  | 9:00 A.M Public Hearing on the Petition for creation of the proposed Colorado County Emergency Services District No. 1, pursuant to Section 775.016 of the Texas Health and Safety Code.                                                                                                                                                                                                                                                                      |
|     | Audiencia pública sobre la petición de creación del propuesto Distrito de Servicios de Emergencia No. 1 del Condado de Colorado, de conformidad con la Sección 775.016 del Código de Salud y Seguridad de Texas.                                                                                                                                                                                                                                              |
| 7.  | Application submitted by Air Canopy Internet Services, Inc. dba Rise Broadband to install buried fiber optic cable in the county right-of-way of the following roads in Precinct No. 1: Clayborne St., Norway St., Thelma St., Henry St., Taylor St., Colorado St., Brazos St., 5th St., 6th St., 7th St., 8th St., 9th St., 10th St., 11th St., Schulenburg St., Shirley Oaks St., Gairden Oaks St., Fron St., County Road 140, and Olive Branch St. (Owers) |
| 8.  | Application submitted by Air Canopy Internet Services, Inc. dba Rise Broadband to install buried and aerial fiber optic cable in the county right-of-way of the following roads in Precinct No. 4: Old Alleyton Rd., Center St., Harbert St., Taylor St., Travis St., Canal St., Evans St., Madden St., Camp St., Rosenfield St. and Live Oak St. (Gertson)                                                                                                   |