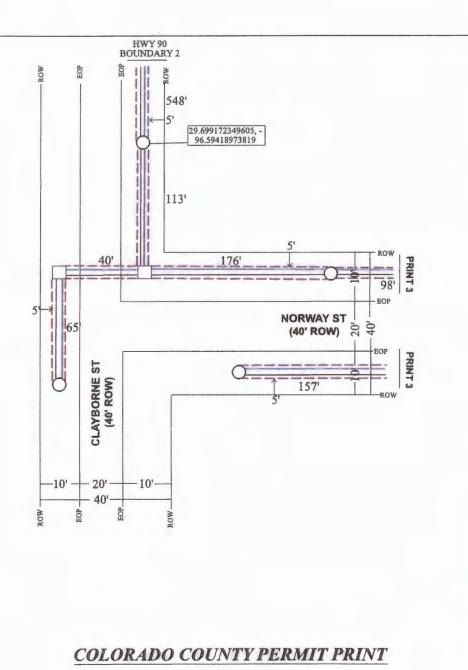

#### DELIBERATE AND CONSIDER ACTION ON THE FOLLOWING ITEMS:

| 1.  | Pledge of Allegiance to the American Flag and the Texas Flag.                                                                                                                                                                                                                                                                                                                                                                                                 |
|-----|---------------------------------------------------------------------------------------------------------------------------------------------------------------------------------------------------------------------------------------------------------------------------------------------------------------------------------------------------------------------------------------------------------------------------------------------------------------|
| 2.  | Agenda as posted.                                                                                                                                                                                                                                                                                                                                                                                                                                             |
| _3. | Public comments.                                                                                                                                                                                                                                                                                                                                                                                                                                              |
| _4. | Minutes for Regular and Special Meetings for December 2024.                                                                                                                                                                                                                                                                                                                                                                                                   |
| 5.  | Resolution recognizing the Columbus High School Football Tean – 2024 Class 3A Division 1 State Champions. (Prause)                                                                                                                                                                                                                                                                                                                                            |
| 6.  | 9:00 A.M Public Hearing on the Petition for creation of the proposed Colorado County Emergency Services District No. 1, pursuant to Section 775.016 of the Texas Health and Safety Code.                                                                                                                                                                                                                                                                      |
|     | Audiencia pública sobre la petición de creación del propuesto Distrito de Servicios de Emergencia No. 1 del Condado de Colorado, de conformidad con la Sección 775.016 del Código de Salud y Seguridad de Texas.                                                                                                                                                                                                                                              |
| 7.  | Application submitted by Air Canopy Internet Services, Inc. dba Rise Broadband to install buried fiber optic cable in the county right-of-way of the following roads in Precinct No. 1: Clayborne St., Norway St., Thelma St., Henry St., Taylor St., Colorado St., Brazos St., 5th St., 6th St., 7th St., 8th St., 9th St., 10th St., 11th St., Schulenburg St., Shirley Oaks St., Gairden Oaks St., Fron St., County Road 140, and Olive Branch St. (Owers) |
| 8.  | Application submitted by Air Canopy Internet Services, Inc. dba Rise Broadband to install buried and aerial fiber optic cable in the county right-of-way of the following roads in Precinct No. 4: Old Alleyton Rd., Center St., Harbert St., Taylor St., Travis St., Canal St., Evans St., Madden St., Camp St., Rosenfield St. and Live Oak St. (Gertson)                                                                                                   |