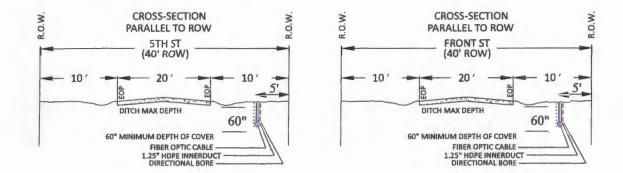

#### DELIBERATE AND CONSIDER ACTION ON THE FOLLOWING ITEMS:

| 1.  | Pledge of Allegiance to the American Flag and the Texas Flag.                                                                                                                                                                                                                                                                                                                                                                                                 |
|-----|---------------------------------------------------------------------------------------------------------------------------------------------------------------------------------------------------------------------------------------------------------------------------------------------------------------------------------------------------------------------------------------------------------------------------------------------------------------|
| 2.  | Agenda as posted.                                                                                                                                                                                                                                                                                                                                                                                                                                             |
| _3. | Public comments.                                                                                                                                                                                                                                                                                                                                                                                                                                              |
| _4. | Minutes for Regular and Special Meetings for December 2024.                                                                                                                                                                                                                                                                                                                                                                                                   |
| 5.  | Resolution recognizing the Columbus High School Football Tean – 2024 Class 3A Division 1 State Champions. (Prause)                                                                                                                                                                                                                                                                                                                                            |
| 6.  | 9:00 A.M Public Hearing on the Petition for creation of the proposed Colorado County Emergency Services District No. 1, pursuant to Section 775.016 of the Texas Health and Safety Code.                                                                                                                                                                                                                                                                      |
|     | Audiencia pública sobre la petición de creación del propuesto Distrito de Servicios de Emergencia No. 1 del Condado de Colorado, de conformidad con la Sección 775.016 del Código de Salud y Seguridad de Texas.                                                                                                                                                                                                                                              |
| 7.  | Application submitted by Air Canopy Internet Services, Inc. dba Rise Broadband to install buried fiber optic cable in the county right-of-way of the following roads in Precinct No. 1: Clayborne St., Norway St., Thelma St., Henry St., Taylor St., Colorado St., Brazos St., 5th St., 6th St., 7th St., 8th St., 9th St., 10th St., 11th St., Schulenburg St., Shirley Oaks St., Gairden Oaks St., Fron St., County Road 140, and Olive Branch St. (Owers) |
| 8.  | Application submitted by Air Canopy Internet Services, Inc. dba Rise Broadband to install buried and aerial fiber optic cable in the county right-of-way of the following roads in Precinct No. 4: Old Alleyton Rd., Center St., Harbert St., Taylor St., Travis St., Canal St., Evans St., Madden St., Camp St., Rosenfield St. and Live Oak St. (Gertson)                                                                                                   |