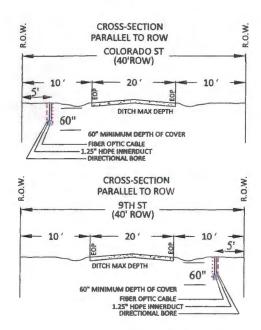

EXCAVATION TO BE REMOVED FROM ROAD RIGHT-OF-WAY AT END OF EACH UCRY DAY

S. IF IT BECOMES NECESSARY FOR THE EQUIPMENT TO OPERATE ON A PORTION OF THE PAYMENT, PRECAUTIONS SHOULD BE TAKEN TO PREVENT ANY DAMAGE WHATSDEVER TO THE PAYMENT.

DIRECTIONAL BORE e36" DEPTH TO PLACE FIBER OPTIC CABLE IN 1. 25' INNERDUCT





#### ALL CONSTRUCTION CAN BE COMPLETED IN THE ROW WITHOUT INTERRUPTING THE FLOW OF TRAFFIC

TRAFFIC NOTES:

1. CONTRACTOR SHALL PROVIDE AND INSTALL TRAFFIC CONTROL DEVICES IN CONFORMNACE WITH PART

OF THE TEXAS MANUAL ON UNIFORM TRAFFIC CONTROL

DEVICES (MMUTCD - LATEST EDITION WITH REVISIONS)

2. NO LANES SHALL BE BLOCKED DURING CONSTRUCTION.



#### COLORADO COUNTY PERMIT PRINT





### COMMISSIONER January S COURT 13, 2025 **REGULAR MEETING**

MINUTES

유

표

COLORADO

COUNTY





- MINIMUM DEPTH TO TOP OF CONDUTT (OR FIBER OPTIC CABLE) SHALL BE AT LEAST 60" BELOW CENTERLINE (C/L) OF ROAD SIDE DITCH FLOW LINE, AND AT LEAST 60" BELOW CROWN OF ROAD AND AT LEAST 60" BELOW GRADE.
- ALL PIBER OPTIC CABLE, CONDUTT, & FEATURES PLACED, SHALL HAVE AT LEAST 24" HORIZONTAL & VERTICAL CLEARANCE FROM ALL EXISTING PIPELINES &
- ALL FACILITY UTILITY CROSSINGS ARE SHOWN AT APPROXIMATELY 90 DEGREES TO THE CENTERLINE IN ACCORDANCE WITH TEXAS ADMINISTRATIVE CODE CHAPTER 21 (RIGHT OR WAY), SUBCHAPTER C ( UTILITY ACCOMODATION) RULE 21.37 (DESIGN)
- CASING MUST BE 2' WITHIN THE CONNECTIONS AND 5' MAX FROM THE ROW LINE



#### **CROSS SECTION NOTES & SPECIFICATIONS**

- MINIMUM DEPTH TO TOP OF 1.25" HDPE INNERDUCT CONDUIT SHALL BE AT LEAST 60" BELOW CROWN OF ROAD. AND AT LEAST 60" BEL