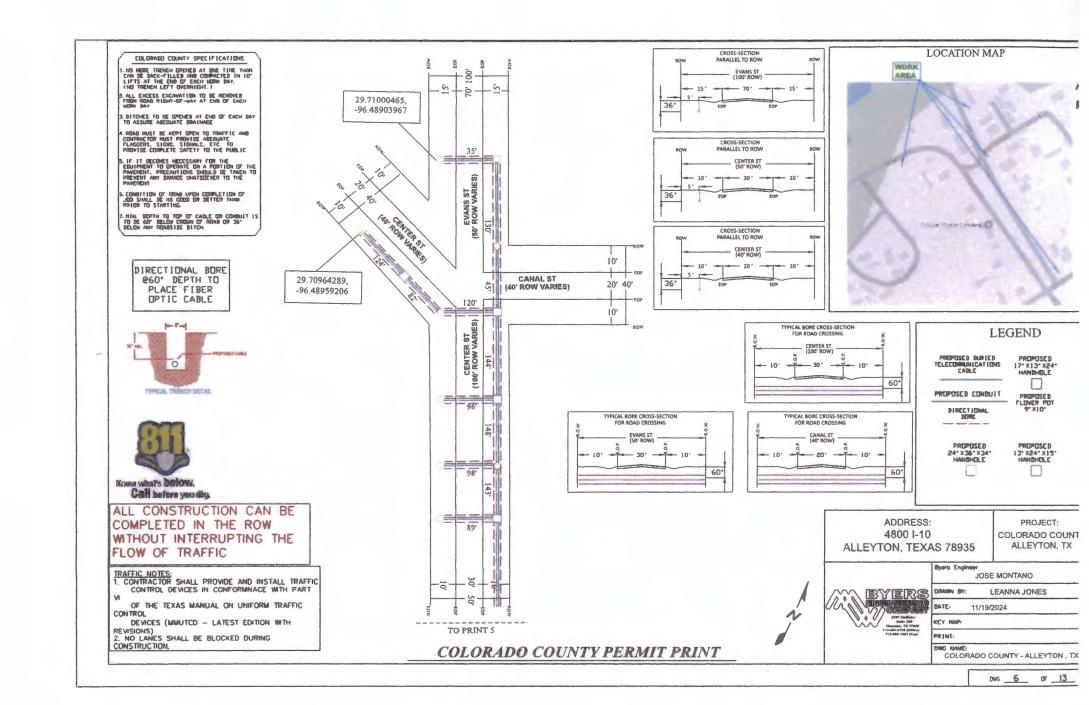

#### DELIBERATE AND CONSIDER ACTION ON THE FOLLOWING ITEMS:

| 1.  | Pledge of Allegiance to the American Flag and the Texas Flag.                                                                                                                                                                                                                                                                                                                                                                                                 |
|-----|---------------------------------------------------------------------------------------------------------------------------------------------------------------------------------------------------------------------------------------------------------------------------------------------------------------------------------------------------------------------------------------------------------------------------------------------------------------|
| 2.  | Agenda as posted.                                                                                                                                                                                                                                                                                                                                                                                                                                             |
| _3. | Public comments.                                                                                                                                                                                                                                                                                                                                                                                                                                              |
| _4. | Minutes for Regular and Special Meetings for December 2024.                                                                                                                                                                                                                                                                                                                                                                                                   |
| 5.  | Resolution recognizing the Columbus High School Football Tean – 2024 Class 3A Division 1 State Champions. (Prause)                                                                                                                                                                                                                                                                                                                                            |
| 6.  | 9:00 A.M Public Hearing on the Petition for creation of the proposed Colorado County Emergency Services District No. 1, pursuant to Section 775.016 of the Texas Health and Safety Code.                                                                                                                                                                                                                                                                      |
|     | Audiencia pública sobre la petición de creación del propuesto Distrito de Servicios de Emergencia No. 1 del Condado de Colorado, de conformidad con la Sección 775.016 del Código de Salud y Seguridad de Texas.                                                                                                                                                                                                                                              |
| 7.  | Application submitted by Air Canopy Internet Services, Inc. dba Rise Broadband to install buried fiber optic cable in the county right-of-way of the following roads in Precinct No. 1: Clayborne St., Norway St., Thelma St., Henry St., Taylor St., Colorado St., Brazos St., 5th St., 6th St., 7th St., 8th St., 9th St., 10th St., 11th St., Schulenburg St., Shirley Oaks St., Gairden Oaks St., Fron St., County Road 140, and Olive Branch St. (Owers) |
| 8.  | Application submitted by Air Canopy Internet Services, Inc. dba Rise Broadband to install buried and aerial fiber optic cable in the county right-of-way of the following roads in Precinct No. 4: Old Alleyton Rd., Center St., Harbert St., Taylor St., Travis St., Canal St., Evans St., Madden St., Camp St., Rosenfield St. and Live Oak St. (Gertson)                                                                                                   |