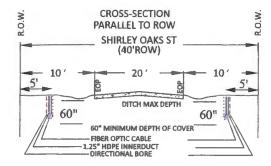

#### DELIBERATE AND CONSIDER ACTION ON THE FOLLOWING ITEMS:

| 1.  | Pledge of Allegiance to the American Flag and the Texas Flag.                                                                                                                                                                                                                                                                                                                                                                                                 |
|-----|---------------------------------------------------------------------------------------------------------------------------------------------------------------------------------------------------------------------------------------------------------------------------------------------------------------------------------------------------------------------------------------------------------------------------------------------------------------|
| 2.  | Agenda as posted.                                                                                                                                                                                                                                                                                                                                                                                                                                             |
| _3. | Public comments.                                                                                                                                                                                                                                                                                                                                                                                                                                              |
| _4. | Minutes for Regular and Special Meetings for December 2024.                                                                                                                                                                                                                                                                                                                                                                                                   |
| 5.  | Resolution recognizing the Columbus High School Football Tean – 2024 Class 3A Division 1 State Champions. (Prause)                                                                                                                                                                                                                                                                                                                                            |
| 6.  | 9:00 A.M Public Hearing on the Petition for creation of the proposed Colorado County Emergency Services District No. 1, pursuant to Section 775.016 of the Texas Health and Safety Code.                                                                                                                                                                                                                                                                      |
|     | Audiencia pública sobre la petición de creación del propuesto Distrito de Servicios de Emergencia No. 1 del Condado de Colorado, de conformidad con la Sección 775.016 del Código de Salud y Seguridad de Texas.                                                                                                                                                                                                                                              |
| 7.  | Application submitted by Air Canopy Internet Services, Inc. dba Rise Broadband to install buried fiber optic cable in the county right-of-way of the following roads in Precinct No. 1: Clayborne St., Norway St., Thelma St., Henry St., Taylor St., Colorado St., Brazos St., 5th St., 6th St., 7th St., 8th St., 9th St., 10th St., 11th St., Schulenburg St., Shirley Oaks St., Gairden Oaks St., Fron St., County Road 140, and Olive Branch St. (Owers) |
| 8.  | Application submitted by Air Canopy Internet Services, Inc. dba Rise Broadband to install buried and aerial fiber optic cable in the county right-of-way of the following roads in Precinct No. 4: Old Alleyton Rd., Center St., Harbert St., Taylor St., Travis St., Canal St., Evans St., Madden St., Camp St., Rosenfield St. and Live Oak St. (Gertson)                                                                                                   |