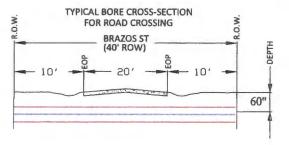

#### DELIBERATE AND CONSIDER ACTION ON THE FOLLOWING ITEMS:

| 1.  | Pledge of Allegiance to the American Flag and the Texas Flag.                                                                                                                                                                                                                                                                                                                                                                                                 |
|-----|---------------------------------------------------------------------------------------------------------------------------------------------------------------------------------------------------------------------------------------------------------------------------------------------------------------------------------------------------------------------------------------------------------------------------------------------------------------|
| 2.  | Agenda as posted.                                                                                                                                                                                                                                                                                                                                                                                                                                             |
| _3. | Public comments.                                                                                                                                                                                                                                                                                                                                                                                                                                              |
| _4. | Minutes for Regular and Special Meetings for December 2024.                                                                                                                                                                                                                                                                                                                                                                                                   |
| 5.  | Resolution recognizing the Columbus High School Football Tean – 2024 Class 3A Division 1 State Champions. (Prause)                                                                                                                                                                                                                                                                                                                                            |
| 6.  | 9:00 A.M Public Hearing on the Petition for creation of the proposed Colorado County Emergency Services District No. 1, pursuant to Section 775.016 of the Texas Health and Safety Code.                                                                                                                                                                                                                                                                      |
|     | Audiencia pública sobre la petición de creación del propuesto Distrito de Servicios de Emergencia No. 1 del Condado de Colorado, de conformidad con la Sección 775.016 del Código de Salud y Seguridad de Texas.                                                                                                                                                                                                                                              |
| 7.  | Application submitted by Air Canopy Internet Services, Inc. dba Rise Broadband to install buried fiber optic cable in the county right-of-way of the following roads in Precinct No. 1: Clayborne St., Norway St., Thelma St., Henry St., Taylor St., Colorado St., Brazos St., 5th St., 6th St., 7th St., 8th St., 9th St., 10th St., 11th St., Schulenburg St., Shirley Oaks St., Gairden Oaks St., Fron St., County Road 140, and Olive Branch St. (Owers) |
| 8.  | Application submitted by Air Canopy Internet Services, Inc. dba Rise Broadband to install buried and aerial fiber optic cable in the county right-of-way of the following roads in Precinct No. 4: Old Alleyton Rd., Center St., Harbert St., Taylor St., Travis St., Canal St., Evans St., Madden St., Camp St., Rosenfield St. and Live Oak St. (Gertson)                                                                                                   |