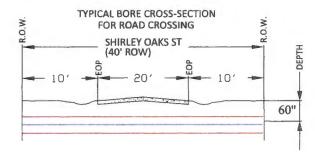

#### DELIBERATE AND CONSIDER ACTION ON THE FOLLOWING ITEMS:

| 1.  | Pledge of Allegiance to the American Flag and the Texas Flag.                                                                                                                                                                                                                                                                                                                                                                                                 |
|-----|---------------------------------------------------------------------------------------------------------------------------------------------------------------------------------------------------------------------------------------------------------------------------------------------------------------------------------------------------------------------------------------------------------------------------------------------------------------|
| 2.  | Agenda as posted.                                                                                                                                                                                                                                                                                                                                                                                                                                             |
| _3. | Public comments.                                                                                                                                                                                                                                                                                                                                                                                                                                              |
| _4. | Minutes for Regular and Special Meetings for December 2024.                                                                                                                                                                                                                                                                                                                                                                                                   |
| 5.  | Resolution recognizing the Columbus High School Football Tean – 2024 Class 3A Division 1 State Champions. (Prause)                                                                                                                                                                                                                                                                                                                                            |
| 6.  | 9:00 A.M Public Hearing on the Petition for creation of the proposed Colorado County Emergency Services District No. 1, pursuant to Section 775.016 of the Texas Health and Safety Code.                                                                                                                                                                                                                                                                      |
|     | Audiencia pública sobre la petición de creación del propuesto Distrito de Servicios de Emergencia No. 1 del Condado de Colorado, de conformidad con la Sección 775.016 del Código de Salud y Seguridad de Texas.                                                                                                                                                                                                                                              |
| 7.  | Application submitted by Air Canopy Internet Services, Inc. dba Rise Broadband to install buried fiber optic cable in the county right-of-way of the following roads in Precinct No. 1: Clayborne St., Norway St., Thelma St., Henry St., Taylor St., Colorado St., Brazos St., 5th St., 6th St., 7th St., 8th St., 9th St., 10th St., 11th St., Schulenburg St., Shirley Oaks St., Gairden Oaks St., Fron St., County Road 140, and Olive Branch St. (Owers) |
| 8.  | Application submitted by Air Canopy Internet Services, Inc. dba Rise Broadband to install buried and aerial fiber optic cable in the county right-of-way of the following roads in Precinct No. 4: Old Alleyton Rd., Center St., Harbert St., Taylor St., Travis St., Canal St., Evans St., Madden St., Camp St., Rosenfield St. and Live Oak St. (Gertson)                                                                                                   |