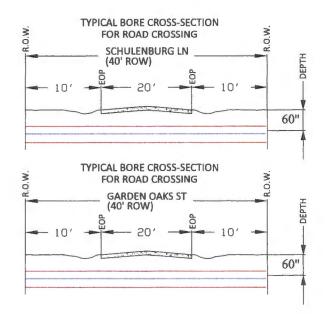

24 KEY MAP PRINT COLORADO COUNTY **BOUNDARY 2** 

DWG 35 OF 42

MINUTES 유 末 COLORADO COUNTY

## COMMISSIONER? S COURT REGULAR MEETING

January

13,





- MINIMUM DEPTH TO TOP OF CONDUIT (OR FIBER OPTIC CABLE) SHALL BE AT LEAST 60" BELOW CENTERLINE (C/L) OF ROAD SIDE DITCH FLOW LINE, AND AT LEAST 60" BELOW CROWN OF ROAD AND AT LEAST 60" BELOW GRADE.
- ALL FIBER OPTIC CABLE, CONDUIT, & FEATURES PLACED, SHALL HAVE AT LEAST 24" HORIZONTAL & VERTICAL CLEARANCE FROM ALL EXISTING PIPELINES & UTILITY LINES.
- ALL FACILITY UTILITY CROSSINGS ARE SHOWN AT APPROXIMATELY 90 DEGREES TO THE CENTERLINE IN ACCORDANCE WITH TEXAS ADMINISTRATIVE CODE CHAPTER 21 (RIGHT OR WAY), SUBCHAPTER C ( UTILITY ACCOMODATION) RULE 21.37 (DESIGN)
- 4. CASING MUST BE 2' WITHIN THE CONNECTIONS AND 5' MAX FROM THE ROW LINE



#### **CROSS SECTION NOTES & SPECIFICATIONS**

- . MINIMUM DEPTH TO TOP OF 1.25" HDPE INNERDUCT CONDUIT SHALL BE AT LEAST 60" BELOW CROWN OF ROAD. AND AT LEAST 60" BELOW CENTERLINE (C/L) OF ROAD SIDE DITCH FLOW LINE, AND AT LEAST 60" BELOW GRADE.
- 2. ALL FIBER OPTIC CABLE, CONDUIT, & FEATURES PLACED, SHALL HAVE AT LEAST 24" HORIZONTAL & AT LEAST 24" VERTICAL CLEARANCE FROM ALL INFRASTRUCTURE, EXISTING PIPELINES & UTILITY LINES.
- . CONDUITS SHALL BE 5 FEET FROM ROW
- CASING MUST BE 2' WITHIN THE CONNECTIONS AND 5' MAX FROM THE ROW LINE

#### TYPICALS FOR PRINT 35

DWG 36 DF 42

# MINUTES OF THE COLORADO COUNTY COMMISSIONER'S COURT REGULAR MEETING

I NO MORE TRENCH OPENED AT ONE TIME THAN CAN BE BACK-FILLED AND COMPACTED IN 10° LIFTS AT THE END OF EACH WORK DAY. (NO TRENCH LET' OVERNIGHT