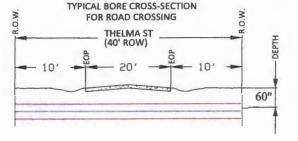

#### DELIBERATE AND CONSIDER ACTION ON THE FOLLOWING ITEMS:

| 1.  | Pledge of Allegiance to the American Flag and the Texas Flag.                                                                                                                                                                                                                                                                                                                                                                                                 |
|-----|---------------------------------------------------------------------------------------------------------------------------------------------------------------------------------------------------------------------------------------------------------------------------------------------------------------------------------------------------------------------------------------------------------------------------------------------------------------|
| 2.  | Agenda as posted.                                                                                                                                                                                                                                                                                                                                                                                                                                             |
| _3. | Public comments.                                                                                                                                                                                                                                                                                                                                                                                                                                              |
| _4. | Minutes for Regular and Special Meetings for December 2024.                                                                                                                                                                                                                                                                                                                                                                                                   |
| 5.  | Resolution recognizing the Columbus High School Football Tean – 2024 Class 3A Division 1 State Champions. (Prause)                                                                                                                                                                                                                                                                                                                                            |
| 6.  | 9:00 A.M Public Hearing on the Petition for creation of the proposed Colorado County Emergency Services District No. 1, pursuant to Section 775.016 of the Texas Health and Safety Code.                                                                                                                                                                                                                                                                      |
|     | Audiencia pública sobre la petición de creación del propuesto Distrito de Servicios de Emergencia No. 1 del Condado de Colorado, de conformidad con la Sección 775.016 del Código de Salud y Seguridad de Texas.                                                                                                                                                                                                                                              |
| 7.  | Application submitted by Air Canopy Internet Services, Inc. dba Rise Broadband to install buried fiber optic cable in the county right-of-way of the following roads in Precinct No. 1: Clayborne St., Norway St., Thelma St., Henry St., Taylor St., Colorado St., Brazos St., 5th St., 6th St., 7th St., 8th St., 9th St., 10th St., 11th St., Schulenburg St., Shirley Oaks St., Gairden Oaks St., Fron St., County Road 140, and Olive Branch St. (Owers) |
| 8.  | Application submitted by Air Canopy Internet Services, Inc. dba Rise Broadband to install buried and aerial fiber optic cable in the county right-of-way of the following roads in Precinct No. 4: Old Alleyton Rd., Center St., Harbert St., Taylor St., Travis St., Canal St., Evans St., Madden St., Camp St., Rosenfield St. and Live Oak St. (Gertson)                                                                                                   |