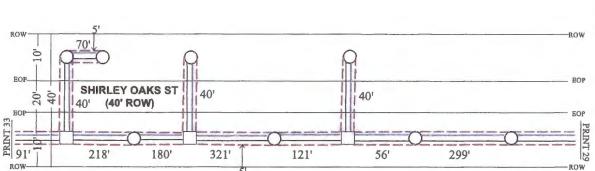

#### DELIBERATE AND CONSIDER ACTION ON THE FOLLOWING ITEMS:

| 1.  | Pledge of Allegiance to the American Flag and the Texas Flag.                                                                                                                                                                                                                                                                                                                                                                                                 |
|-----|---------------------------------------------------------------------------------------------------------------------------------------------------------------------------------------------------------------------------------------------------------------------------------------------------------------------------------------------------------------------------------------------------------------------------------------------------------------|
| 2.  | Agenda as posted.                                                                                                                                                                                                                                                                                                                                                                                                                                             |
| _3. | Public comments.                                                                                                                                                                                                                                                                                                                                                                                                                                              |
| _4. | Minutes for Regular and Special Meetings for December 2024.                                                                                                                                                                                                                                                                                                                                                                                                   |
| 5.  | Resolution recognizing the Columbus High School Football Tean – 2024 Class 3A Division 1 State Champions. (Prause)                                                                                                                                                                                                                                                                                                                                            |
| 6.  | 9:00 A.M Public Hearing on the Petition for creation of the proposed Colorado County Emergency Services District No. 1, pursuant to Section 775.016 of the Texas Health and Safety Code.                                                                                                                                                                                                                                                                      |
|     | Audiencia pública sobre la petición de creación del propuesto Distrito de Servicios de Emergencia No. 1 del Condado de Colorado, de conformidad con la Sección 775.016 del Código de Salud y Seguridad de Texas.                                                                                                                                                                                                                                              |
| 7.  | Application submitted by Air Canopy Internet Services, Inc. dba Rise Broadband to install buried fiber optic cable in the county right-of-way of the following roads in Precinct No. 1: Clayborne St., Norway St., Thelma St., Henry St., Taylor St., Colorado St., Brazos St., 5th St., 6th St., 7th St., 8th St., 9th St., 10th St., 11th St., Schulenburg St., Shirley Oaks St., Gairden Oaks St., Fron St., County Road 140, and Olive Branch St. (Owers) |
| 8.  | Application submitted by Air Canopy Internet Services, Inc. dba Rise Broadband to install buried and aerial fiber optic cable in the county right-of-way of the following roads in Precinct No. 4: Old Alleyton Rd., Center St., Harbert St., Taylor St., Travis St., Canal St., Evans St., Madden St., Camp St., Rosenfield St. and Live Oak St. (Gertson)                                                                                                   |