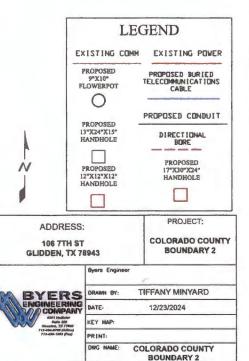

## COLORADO COUNTY COMMISSIONERS COURTIDES JAN -9 PM 3: 58 NOTICE OF OPEN MEETING KIMBERLY MENKE NOTICE OF OPEN MEETING

DATE OF MEETING:

January 13, 2025 - 9:00 A.M.

BUILDING:

Colorado County Courthouse, County Courtroom

STREET LOCATION:

400 Spring Street

CITY OF LOCATION:

Columbus, Texas 78934

Pursuant to the authority granted under Government Code, Chapter 551, the Commissioners Court may convene in a closed meeting to discuss, deliberate and take action on any of the agenda items listed below and may use a telephone conference call, video conference call, or communications over the Internet to conduct a public consultation with its attorney in an open meeting of the governmental body or a private consultation with its attorney in a closed meeting of the governmental body. Immediately before any closed meeting, the specific section or sections of Government Code, Chapter 551, which provides statutory authority, will be announced.

#### DELIBERATE AND CONSIDER ACTION ON THE FOLLOWING ITEMS:

| 1.  | Pledge of Allegiance to the American Flag and the Texas Flag.                                                                                                                                                                                                                                                                                                                                                                                                 |
|-----|---------------------------------------------------------------------------------------------------------------------------------------------------------------------------------------------------------------------------------------------------------------------------------------------------------------------------------------------------------------------------------------------------------------------------------------------------------------|
| 2.  | Agenda as posted.                                                                                                                                                                                                                                                                                                                                                                                                                                             |
| _3. | Public comments.                                                                                                                                                                                                                                                                                                                                                                                                                                              |
| _4. | Minutes for Regular and Special Meetings for December 2024.                                                                                                                                                                                                                                                                                                                                                                                                   |
| 5.  | Resolution recognizing the Columbus High School Football Tean – 2024 Class 3A Division 1 State Champions. (Prause)                                                                                                                                                                                                                                                                                                                                            |
| 6.  | 9:00 A.M Public Hearing on the Petition for creation of the proposed Colorado County Emergency Services District No. 1, pursuant to Section 775.016 of the Texas Health and Safety Code.                                                                                                                                                                                                                                                                      |
|     | Audiencia pública sobre la petición de creación del propuesto Distrito de Servicios de Emergencia No. 1 del Condado de Colorado, de conformidad con la Sección 775.016 del Código de Salud y Seguridad de Texas.                                                                                                                                                                                                                                              |
| 7.  | Application submitted by Air Canopy Internet Services, Inc. dba Rise Broadband to install buried fiber optic cable in the county right-of-way of the following roads in Precinct No. 1: Clayborne St., Norway St., Thelma St., Henry St., Taylor St., Colorado St., Brazos St., 5th St., 6th St., 7th St., 8th St., 9th St., 10th St., 11th St., Schulenburg St., Shirley Oaks St., Gairden Oaks St., Fron St., County Road 140, and Olive Branch St. (Owers) |
| 8.  | Application submitted by Air Canopy Internet Services, Inc. dba Rise Broadband to install buried and aerial fiber optic cable in the county right-of-way of the following roads in Precinct No. 4: Old Alleyton Rd., Center St., Harbert St., Taylor St., Travis St., Canal St., Evans St., Madden St., Camp St., Rosenfield St. and Live Oak St. (Gertson)                                                                                                   |