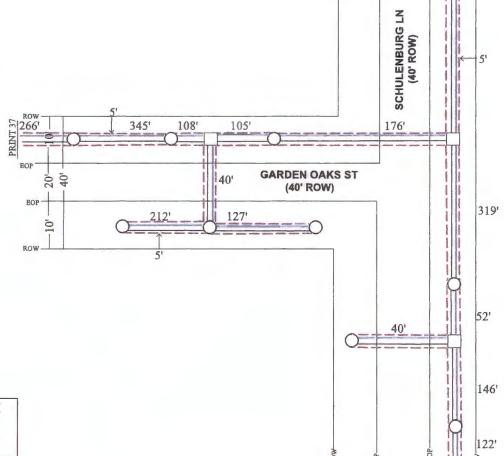

#### DELIBERATE AND CONSIDER ACTION ON THE FOLLOWING ITEMS:

| 1.  | Pledge of Allegiance to the American Flag and the Texas Flag.                                                                                                                                                                                                                                                                                                                                                                                                 |
|-----|---------------------------------------------------------------------------------------------------------------------------------------------------------------------------------------------------------------------------------------------------------------------------------------------------------------------------------------------------------------------------------------------------------------------------------------------------------------|
| 2.  | Agenda as posted.                                                                                                                                                                                                                                                                                                                                                                                                                                             |
| _3. | Public comments.                                                                                                                                                                                                                                                                                                                                                                                                                                              |
| _4. | Minutes for Regular and Special Meetings for December 2024.                                                                                                                                                                                                                                                                                                                                                                                                   |
| 5.  | Resolution recognizing the Columbus High School Football Tean – 2024 Class 3A Division 1 State Champions. (Prause)                                                                                                                                                                                                                                                                                                                                            |
| 6.  | 9:00 A.M Public Hearing on the Petition for creation of the proposed Colorado County Emergency Services District No. 1, pursuant to Section 775.016 of the Texas Health and Safety Code.                                                                                                                                                                                                                                                                      |
|     | Audiencia pública sobre la petición de creación del propuesto Distrito de Servicios de Emergencia No. 1 del Condado de Colorado, de conformidad con la Sección 775.016 del Código de Salud y Seguridad de Texas.                                                                                                                                                                                                                                              |
| 7.  | Application submitted by Air Canopy Internet Services, Inc. dba Rise Broadband to install buried fiber optic cable in the county right-of-way of the following roads in Precinct No. 1: Clayborne St., Norway St., Thelma St., Henry St., Taylor St., Colorado St., Brazos St., 5th St., 6th St., 7th St., 8th St., 9th St., 10th St., 11th St., Schulenburg St., Shirley Oaks St., Gairden Oaks St., Fron St., County Road 140, and Olive Branch St. (Owers) |
| 8.  | Application submitted by Air Canopy Internet Services, Inc. dba Rise Broadband to install buried and aerial fiber optic cable in the county right-of-way of the following roads in Precinct No. 4: Old Alleyton Rd., Center St., Harbert St., Taylor St., Travis St., Canal St., Evans St., Madden St., Camp St., Rosenfield St. and Live Oak St. (Gertson)                                                                                                   |