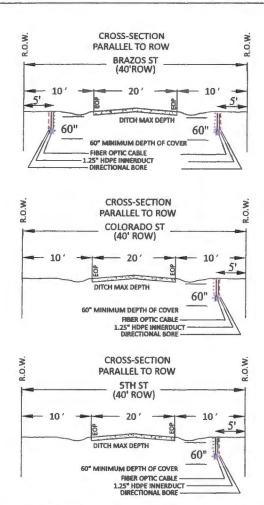

#### DELIBERATE AND CONSIDER ACTION ON THE FOLLOWING ITEMS:

| 1.  | Pledge of Allegiance to the American Flag and the Texas Flag.                                                                                                                                                                                                                                                                                                                                                                                                 |
|-----|---------------------------------------------------------------------------------------------------------------------------------------------------------------------------------------------------------------------------------------------------------------------------------------------------------------------------------------------------------------------------------------------------------------------------------------------------------------|
| 2.  | Agenda as posted.                                                                                                                                                                                                                                                                                                                                                                                                                                             |
| _3. | Public comments.                                                                                                                                                                                                                                                                                                                                                                                                                                              |
| _4. | Minutes for Regular and Special Meetings for December 2024.                                                                                                                                                                                                                                                                                                                                                                                                   |
| 5.  | Resolution recognizing the Columbus High School Football Tean – 2024 Class 3A Division 1 State Champions. (Prause)                                                                                                                                                                                                                                                                                                                                            |
| 6.  | 9:00 A.M Public Hearing on the Petition for creation of the proposed Colorado County Emergency Services District No. 1, pursuant to Section 775.016 of the Texas Health and Safety Code.                                                                                                                                                                                                                                                                      |
|     | Audiencia pública sobre la petición de creación del propuesto Distrito de Servicios de Emergencia No. 1 del Condado de Colorado, de conformidad con la Sección 775.016 del Código de Salud y Seguridad de Texas.                                                                                                                                                                                                                                              |
| 7.  | Application submitted by Air Canopy Internet Services, Inc. dba Rise Broadband to install buried fiber optic cable in the county right-of-way of the following roads in Precinct No. 1: Clayborne St., Norway St., Thelma St., Henry St., Taylor St., Colorado St., Brazos St., 5th St., 6th St., 7th St., 8th St., 9th St., 10th St., 11th St., Schulenburg St., Shirley Oaks St., Gairden Oaks St., Fron St., County Road 140, and Olive Branch St. (Owers) |
| 8.  | Application submitted by Air Canopy Internet Services, Inc. dba Rise Broadband to install buried and aerial fiber optic cable in the county right-of-way of the following roads in Precinct No. 4: Old Alleyton Rd., Center St., Harbert St., Taylor St., Travis St., Canal St., Evans St., Madden St., Camp St., Rosenfield St. and Live Oak St. (Gertson)                                                                                                   |