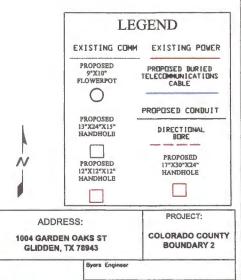

D HUST BE KEPT OPEN TO TRAFFIC AND CONTRACTOR HUST PHOYIDE ADEQUATE FLAGGERS, SIGNALS, ETC. TO PROYIDE COMPLETE SAFETY TO THE PUBLIC

S. IF IT BECOMES NECESSARY FOR THE EQUIPMENT TO OPERATE ON A PORTION OF THE PAYEMENT, PRECAUTIONS SHOULD BE TAKEN TO PREVENT ANY DAMAGE WHATSDEVER TO THE

DIRECTIONAL BORE e36" DEPTH TO PLACE FIBER OPTIC CABLE IN 1. 25' INNERDUCT





#### ALL CONSTRUCTION CAN BE COMPLETED IN THE ROW WITHOUT INTERRUPTING THE FLOW OF TRAFFIC

TRAFFIC NOTES:
1. CONTRACTOR SHALL PROVIDE AND INSTALL TRAFFIC CONTROL DEVICES IN CONFORMNACE WITH PART

OF THE TEXAS MANUAL ON UNIFORM TRAFFIC CONTROL

DEVICES (MMUTCD - LATEST EDITION WITH

REVISIONS) 2. NO LANES SHALL BE BLOCKED DURING CONSTRUCTION.

TYPICALS FOR THIS PRINT ARE ON PRINT 36



COLORADO COUNTY PERMIT PRINT

PRINT 39





BYERS ENGINEERING COMPANY TIFFANY MINYARD DATE: 12/23/2024 KEY MAP PRINT COLORADO COUNTY **BOUNDARY 2** 

DWG 35 OF 42

MINUTES 유 末 COLORADO COUNTY

## COMMISSIONER? S COURT REGULAR MEETING

January

13,





- MINIMUM DEPTH TO TOP OF CONDUIT (OR FIBER OPTIC CABLE) SHALL BE AT LEAST 60" BELOW CENTERLINE (C/L) OF ROAD SIDE DITCH FLOW LINE, AND AT LEAST 60" BELOW CROWN OF ROAD AND AT LEAST 60" BELOW GRADE.
- ALL FIBER OPTIC CABLE, CONDUIT, & FEATURES PLACED, SHALL HAVE AT LEAST 24" HORIZONTAL & VERTICAL CLEARANCE FROM ALL EXISTING PIPELINES & UTILITY LINES.
- ALL FACILITY UTILITY CROSSINGS ARE SHOWN AT APPROXIMATELY 90 DEGREES TO THE CENTERLINE IN ACCORDANCE WITH TEXAS ADMINISTRATIVE CODE CHAPTER 21 (RIGHT OR WAY), SUBCHAPTER C ( UTILITY ACCOMODATION) RULE 21.37 (DESIGN)
- 4. CASING MUST B