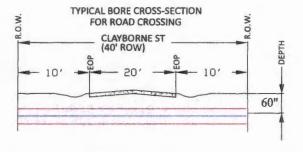

#### DELIBERATE AND CONSIDER ACTION ON THE FOLLOWING ITEMS:

| 1.  | Pledge of Allegiance to the American Flag and the Texas Flag.                                                                                                                                                                                                                                                                                                                                                                                                 |
|-----|---------------------------------------------------------------------------------------------------------------------------------------------------------------------------------------------------------------------------------------------------------------------------------------------------------------------------------------------------------------------------------------------------------------------------------------------------------------|
| 2.  | Agenda as posted.                                                                                                                                                                                                                                                                                                                                                                                                                                             |
| _3. | Public comments.                                                                                                                                                                                                                                                                                                                                                                                                                                              |
| _4. | Minutes for Regular and Special Meetings for December 2024.                                                                                                                                                                                                                                                                                                                                                                                                   |
| 5.  | Resolution recognizing the Columbus High School Football Tean – 2024 Class 3A Division 1 State Champions. (Prause)                                                                                                                                                                                                                                                                                                                                            |
| 6.  | 9:00 A.M Public Hearing on the Petition for creation of the proposed Colorado County Emergency Services District No. 1, pursuant to Section 775.016 of the Texas Health and Safety Code.                                                                                                                                                                                                                                                                      |
|     | Audiencia pública sobre la petición de creación del propuesto Distrito de Servicios de Emergencia No. 1 del Condado de Colorado, de conformidad con la Sección 775.016 del Código de Salud y Seguridad de Texas.                                                                                                                                                                                                                                              |
| 7.  | Application submitted by Air Canopy Internet Services, Inc. dba Rise Broadband to install buried fiber optic cable in the county right-of-way of the following roads in Precinct No. 1: Clayborne St., Norway St., Thelma St., Henry St., Taylor St., Colorado St., Brazos St., 5th St., 6th St., 7th St., 8th St., 9th St., 10th St., 11th St., Schulenburg St., Shirley Oaks St., Gairden Oaks St., Fron St., County Road 140, and Olive Branch St. (Owers) |
| 8.  | Application submitted by Air Canopy Internet Services, Inc. dba Rise Broadband to install buried and aerial fiber optic cable in the county right-of-way of the following roads in Precinct No. 4: Old Alleyton Rd., Center St., Harbert St., Taylor St., Travis St., Canal St., Evans St., Madden St., Camp St., Rosenfield St. and Live Oak St. (Gertson)                                                                                                   |