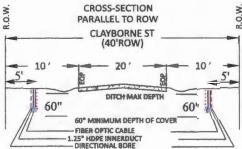

#### DELIBERATE AND CONSIDER ACTION ON THE FOLLOWING ITEMS:

| 1.  | Pledge of Allegiance to the American Flag and the Texas Flag.                                                                                                                                                                                                                                                                                                                                                                                                 |
|-----|---------------------------------------------------------------------------------------------------------------------------------------------------------------------------------------------------------------------------------------------------------------------------------------------------------------------------------------------------------------------------------------------------------------------------------------------------------------|
| 2.  | Agenda as posted.                                                                                                                                                                                                                                                                                                                                                                                                                                             |
| _3. | Public comments.                                                                                                                                                                                                                                                                                                                                                                                                                                              |
| _4. | Minutes for Regular and Special Meetings for December 2024.                                                                                                                                                                                                                                                                                                                                                                                                   |
| 5.  | Resolution recognizing the Columbus High School Football Tean – 2024 Class 3A Division 1 State Champions. (Prause)                                                                                                                                                                                                                                                                                                                                            |
| 6.  | 9:00 A.M Public Hearing on the Petition for creation of the proposed Colorado County Emergency Services District No. 1, pursuant to Section 775.016 of the Texas Health and Safety Code.                                                                                                                                                                                                                                                                      |
|     | Audiencia pública sobre la petición de creación del propuesto Distrito de Servicios de Emergencia No. 1 del Condado de Colorado, de conformidad con la Sección 775.016 del Código de Salud y Seguridad de Texas.                                                                                                                                                                                                                                              |
| 7.  | Application submitted by Air Canopy Internet Services, Inc. dba Rise Broadband to install buried fiber optic cable in the county right-of-way of the following roads in Precinct No. 1: Clayborne St., Norway St., Thelma St., Henry St., Taylor St., Colorado St., Brazos St., 5th St., 6th St., 7th St., 8th St., 9th St., 10th St., 11th St., Schulenburg St., Shirley Oaks St., Gairden Oaks St., Fron St., County Road 140, and Olive Branch St. (Owers) |
| 8.  | Application submitted by Air Canopy Internet Services, Inc. dba Rise Broadband to install buried and aerial fiber optic cable in the county right-of-way of the following roads in Precinct No. 4: Old Alleyton Rd., Center St., Harbert St., Taylor St., Travis St., Canal St., Evans St., Madden St., Camp St., Rosenfield St. and Live Oak St. (Gertson)                                                                                                   |