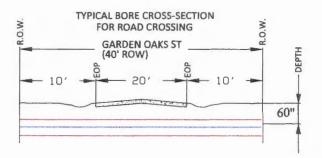

IC CONTROL DEVICES IN CONFORMNACE WITH PART

OF THE TEXAS MANUAL ON UNIFORM TRAFFIC

2. NO LANES SHALL BE BLOCKED DURING

COLORADO COUNTY PERMIT PRINT



- MINIMUM DEPTH TO TOP OF CONDUIT (OR FIBER OPTIC CABLE) SHALL BE AT LEAST 60" BELOW CENTERLINE (C/L) OF ROAD SIDE DITCH FLOW LINE, AND AT LEAST 60" BELOW CROWN OF ROAD AND AT LEAST 60" BELOW GRADE.
- ALL FIBER OPTIC CABLE, CONDUIT, & FEATURES PLACED, SHALL HAVE AT LEAST 24" HORIZONTAL & VERTICAL CLEARANCE FROM ALL EXISTING PIPELINES & UTILITY LINES.
- ALL FACILITY UTILITY CROSSINGS ARE SHOWN AT APPROXIMATELY 90 DEGREES TO THE CENTERLINE IN ACCORDANCE WITH TEXAS ADMINISTRATIVE CODE CHAPTER 21 (RIGHT OR WAY), SUBCHAPTER C (UTILITY ACCOMODATION) RULE 21.37 (DESIGN)
- 4. CASING MUST BE 2' WITHIN THE CONNECTIONS AND 5' MAX FROM THE ROW LINE



#### **CROSS SECTION NOTES & SPECIFICATIONS**

- MINIMUM DEPTH TO TOP OF 1.25" HDPE INNERDUCT CONDUIT SHALL BE AT LEAST 60" BELOW CROWN OF ROAD. AND AT LEAST 60" BELOW CENTERLINE (C/L) OF ROAD SIDE DITCH FLOW LINE, AND AT LEAST 60" BELOW GRADE.
- ALL FIBER OPTIC CABLE, CONDUIT, & FEATURES PLACED, SHALL HAVE AT LEAST 24" HORIZONTAL & AT LEAST 24" VERTICAL CLEARANCE FROM ALL INFRASTRUCTURE, EXISTING PIPELINES & UTILITY LINES.
- CONDUITS SHALL BE 5 FEET FROM ROW
- . CASING MUST BE 2' WITHIN THE CONNECTIONS AND 5' MAX FROM THE ROW LINE

COMMISSIONER'S COURT REGULAR MEETING

MINUTES

유

末

COLORADO

COUNTY

TYPICALS FOR PRINT 37

DWG 38 OF 42







#### ALL CONSTRUCTION CAN BE COMPLETED IN THE ROW WITHOUT INTERRUPTING THE FLOW OF TRAFFIC

IRAFFIC NOTES:

1. CONTRACTOR SHALL PROVIDE AND INSTA