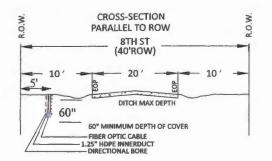

#### DELIBERATE AND CONSIDER ACTION ON THE FOLLOWING ITEMS:

| 1.  | Pledge of Allegiance to the American Flag and the Texas Flag.                                                                                                                                                                                                                                                                                                                                                                                                 |
|-----|---------------------------------------------------------------------------------------------------------------------------------------------------------------------------------------------------------------------------------------------------------------------------------------------------------------------------------------------------------------------------------------------------------------------------------------------------------------|
| 2.  | Agenda as posted.                                                                                                                                                                                                                                                                                                                                                                                                                                             |
| _3. | Public comments.                                                                                                                                                                                                                                                                                                                                                                                                                                              |
| _4. | Minutes for Regular and Special Meetings for December 2024.                                                                                                                                                                                                                                                                                                                                                                                                   |
| 5.  | Resolution recognizing the Columbus High School Football Tean – 2024 Class 3A Division 1 State Champions. (Prause)                                                                                                                                                                                                                                                                                                                                            |
| 6.  | 9:00 A.M Public Hearing on the Petition for creation of the proposed Colorado County Emergency Services District No. 1, pursuant to Section 775.016 of the Texas Health and Safety Code.                                                                                                                                                                                                                                                                      |
|     | Audiencia pública sobre la petición de creación del propuesto Distrito de Servicios de Emergencia No. 1 del Condado de Colorado, de conformidad con la Sección 775.016 del Código de Salud y Seguridad de Texas.                                                                                                                                                                                                                                              |
| 7.  | Application submitted by Air Canopy Internet Services, Inc. dba Rise Broadband to install buried fiber optic cable in the county right-of-way of the following roads in Precinct No. 1: Clayborne St., Norway St., Thelma St., Henry St., Taylor St., Colorado St., Brazos St., 5th St., 6th St., 7th St., 8th St., 9th St., 10th St., 11th St., Schulenburg St., Shirley Oaks St., Gairden Oaks St., Fron St., County Road 140, and Olive Branch St. (Owers) |
| 8.  | Application submitted by Air Canopy Internet Services, Inc. dba Rise Broadband to install buried and aerial fiber optic cable in the county right-of-way of the following roads in Precinct No. 4: Old Alleyton Rd., Center St., Harbert St., Taylor St., Travis St., Canal St., Evans St., Madden St., Camp St., Rosenfield St. and Live Oak St. (Gertson)                                                                                                   |