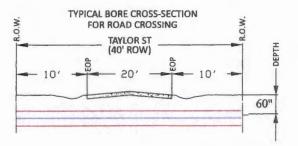

#### DELIBERATE AND CONSIDER ACTION ON THE FOLLOWING ITEMS:

| 1.  | Pledge of Allegiance to the American Flag and the Texas Flag.                                                                                                                                                                                                                                                                                                                                                                                                 |
|-----|---------------------------------------------------------------------------------------------------------------------------------------------------------------------------------------------------------------------------------------------------------------------------------------------------------------------------------------------------------------------------------------------------------------------------------------------------------------|
| 2.  | Agenda as posted.                                                                                                                                                                                                                                                                                                                                                                                                                                             |
| _3. | Public comments.                                                                                                                                                                                                                                                                                                                                                                                                                                              |
| _4. | Minutes for Regular and Special Meetings for December 2024.                                                                                                                                                                                                                                                                                                                                                                                                   |
| 5.  | Resolution recognizing the Columbus High School Football Tean – 2024 Class 3A Division 1 State Champions. (Prause)                                                                                                                                                                                                                                                                                                                                            |
| 6.  | 9:00 A.M Public Hearing on the Petition for creation of the proposed Colorado County Emergency Services District No. 1, pursuant to Section 775.016 of the Texas Health and Safety Code.                                                                                                                                                                                                                                                                      |
|     | Audiencia pública sobre la petición de creación del propuesto Distrito de Servicios de Emergencia No. 1 del Condado de Colorado, de conformidad con la Sección 775.016 del Código de Salud y Seguridad de Texas.                                                                                                                                                                                                                                              |
| 7.  | Application submitted by Air Canopy Internet Services, Inc. dba Rise Broadband to install buried fiber optic cable in the county right-of-way of the following roads in Precinct No. 1: Clayborne St., Norway St., Thelma St., Henry St., Taylor St., Colorado St., Brazos St., 5th St., 6th St., 7th St., 8th St., 9th St., 10th St., 11th St., Schulenburg St., Shirley Oaks St., Gairden Oaks St., Fron St., County Road 140, and Olive Branch St. (Owers) |
| 8.  | Application submitted by Air Canopy Internet Services, Inc. dba Rise Broadband to install buried and aerial fiber optic cable in the county right-of-way of the following roads in Precinct No. 4: Old Alleyton Rd., Center St., Harbert St., Taylor St., Travis St., Canal St., Evans St., Madden St., Camp St., Rosenfield St. and Live Oak St. (Gertson)                                                                                                   |