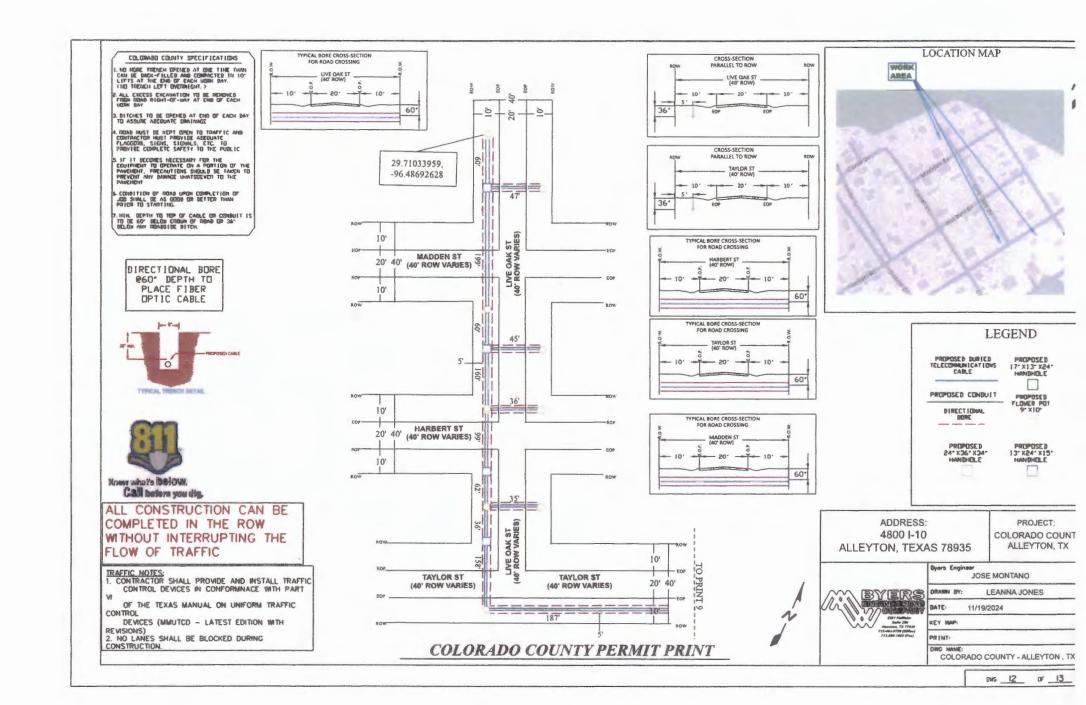

#### DELIBERATE AND CONSIDER ACTION ON THE FOLLOWING ITEMS:

| 1.  | Pledge of Allegiance to the American Flag and the Texas Flag.                                                                                                                                                                                                                                                                                                                                                                                                 |
|-----|---------------------------------------------------------------------------------------------------------------------------------------------------------------------------------------------------------------------------------------------------------------------------------------------------------------------------------------------------------------------------------------------------------------------------------------------------------------|
| 2.  | Agenda as posted.                                                                                                                                                                                                                                                                                                                                                                                                                                             |
| _3. | Public comments.                                                                                                                                                                                                                                                                                                                                                                                                                                              |
| _4. | Minutes for Regular and Special Meetings for December 2024.                                                                                                                                                                                                                                                                                                                                                                                                   |
| 5.  | Resolution recognizing the Columbus High School Football Tean – 2024 Class 3A Division 1 State Champions. (Prause)                                                                                                                                                                                                                                                                                                                                            |
| 6.  | 9:00 A.M Public Hearing on the Petition for creation of the proposed Colorado County Emergency Services District No. 1, pursuant to Section 775.016 of the Texas Health and Safety Code.                                                                                                                                                                                                                                                                      |
|     | Audiencia pública sobre la petición de creación del propuesto Distrito de Servicios de Emergencia No. 1 del Condado de Colorado, de conformidad con la Sección 775.016 del Código de Salud y Seguridad de Texas.                                                                                                                                                                                                                                              |
| 7.  | Application submitted by Air Canopy Internet Services, Inc. dba Rise Broadband to install buried fiber optic cable in the county right-of-way of the following roads in Precinct No. 1: Clayborne St., Norway St., Thelma St., Henry St., Taylor St., Colorado St., Brazos St., 5th St., 6th St., 7th St., 8th St., 9th St., 10th St., 11th St., Schulenburg St., Shirley Oaks St., Gairden Oaks St., Fron St., County Road 140, and Olive Branch St. (Owers) |
| 8.  | Application submitted by Air Canopy Internet Services, Inc. dba Rise Broadband to install buried and aerial fiber optic cable in the county right-of-way of the following roads in Precinct No. 4: Old Alleyton Rd., Center St., Harbert St., Taylor St., Travis St., Canal St., Evans St., Madden St., Camp St., Rosenfield St. and Live Oak St. (Gertson)                                                                                                   |

#### COMMISSIONER'S COURT REGULAR MEETING

January 13, 2025

- Application submitted by Southwestern Bell Telephone Company LLC dba AT&T Texas AT&T Communications, to install aerial fiber optic cable in the county right-of-way of Dee Allen Road in Precinct No. 1. (Owers)
- \_10. Resolution authorizing submission of grant application and provide for funding for "Colorado County Communications Connectivity and Maintenance Project" for 2025 required by the Homeland Security grant. (Rogers)
- \_11. Approve Official Bonds of elected and appointed officials.
- \_12. Appointment of Colorado County Representative to serve as a director on the Combined Community Action Agency Governing Board. (Prause)
- \_13. Designate site(s) at which Commissioners Court meetings may be held during the 2025 calendar year [Tex. Loc. Gov't Code §81.005(d)].
- \_14. Designate sites as alternate locations to hold District Court, Children's Protective Services (CPS) Court, Attorney General Court, County Court (civil, criminal and appeals from Justice of the Peace courts), Juvenile Court, Justices of the Peace Court and Probate Court during the 2025 calendar year.
- \_15. Master Lease Agreement with Documation for 4 printers and 1 scanner for the Colorado County Sheriff's Office and authorize the County Auditor to execute the agreement. (Lowrance)
- \_16. 2025 mileage reimbursement rate of \$0.70 per mile per IRS guidance. (Lowrance)
- \_17. Order fixing number and salaries/wages of office deputies and employees, setting expense and mileage reimbursement for 2025. (Lowrance)
- \_18. List of office deputies and employees as of January 1, 2025. (Lowrance)
- \_19. Order to waive the requirement of the County Judge to approve all requisitions except those directly involved with his office per Local Government Code 113.901(c). (Lowrance)
- \_20. Order for Disbursement of Salaries, Wages and Routine Expenses for 2025. (Lowrance)
- \_21. Formation of Salary Grievance Committee for 2025. (Prause)
- \_22. Adoption of Colorado County Texas Hazard Communication Policy and designating Charles Rogers as the HAZCOMM program coordinator. (Guthmann)
- \_23. Adoption of Investment Policy for 2025 and appointment of Investment Committee for 2025. (Guthmann)
- \_24. Safety Resolution to implement an effective Accident Prevention Plan in agreement with the Texas Association of Counties and appointment Loss Control Committee for 2025. (Guthmann)
- 25. Consent items:
  - a. Accept donation from Sons of Hermann to Colorado County EMS in the amount of \$1,000.00.
  - b. Certification of Continuing Education: Justice of the Peace Pct. 1, Billy Hefner- 20 Hour Justice of the Peace through Texas Justice Court Training Center.
  - c. Approve annual membership to Texas Judicial Academy and payment of membership dues in the amount of \$200.00.
  - d. Closing documents of right-of-way acquisition for bridge project CSJ Number 0913-26-071 Warschak-Schuette Road over Draw, Precinct No. 3.