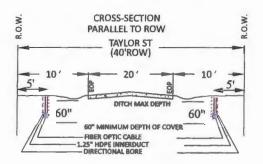

#### DELIBERATE AND CONSIDER ACTION ON THE FOLLOWING ITEMS:

| 1.  | Pledge of Allegiance to the American Flag and the Texas Flag.                                                                                                                                                                                                                                                                                                                                                                                                 |
|-----|---------------------------------------------------------------------------------------------------------------------------------------------------------------------------------------------------------------------------------------------------------------------------------------------------------------------------------------------------------------------------------------------------------------------------------------------------------------|
| 2.  | Agenda as posted.                                                                                                                                                                                                                                                                                                                                                                                                                                             |
| _3. | Public comments.                                                                                                                                                                                                                                                                                                                                                                                                                                              |
| _4. | Minutes for Regular and Special Meetings for December 2024.                                                                                                                                                                                                                                                                                                                                                                                                   |
| 5.  | Resolution recognizing the Columbus High School Football Tean – 2024 Class 3A Division 1 State Champions. (Prause)                                                                                                                                                                                                                                                                                                                                            |
| 6.  | 9:00 A.M Public Hearing on the Petition for creation of the proposed Colorado County Emergency Services District No. 1, pursuant to Section 775.016 of the Texas Health and Safety Code.                                                                                                                                                                                                                                                                      |
|     | Audiencia pública sobre la petición de creación del propuesto Distrito de Servicios de Emergencia No. 1 del Condado de Colorado, de conformidad con la Sección 775.016 del Código de Salud y Seguridad de Texas.                                                                                                                                                                                                                                              |
| 7.  | Application submitted by Air Canopy Internet Services, Inc. dba Rise Broadband to install buried fiber optic cable in the county right-of-way of the following roads in Precinct No. 1: Clayborne St., Norway St., Thelma St., Henry St., Taylor St., Colorado St., Brazos St., 5th St., 6th St., 7th St., 8th St., 9th St., 10th St., 11th St., Schulenburg St., Shirley Oaks St., Gairden Oaks St., Fron St., County Road 140, and Olive Branch St. (Owers) |
| 8.  | Application submitted by Air Canopy Internet Services, Inc. dba Rise Broadband to install buried and aerial fiber optic cable in the county right-of-way of the following roads in Precinct No. 4: Old Alleyton Rd., Center St., Harbert St., Taylor St., Travis St., Canal St., Evans St., Madden St., Camp St., Rosenfield St. and Live Oak St. (Gertson)                                                                                                   |