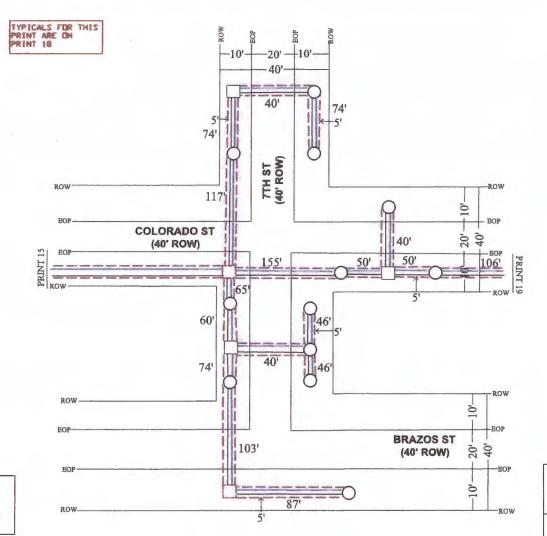

#### DELIBERATE AND CONSIDER ACTION ON THE FOLLOWING ITEMS:

| 1.  | Pledge of Allegiance to the American Flag and the Texas Flag.                                                                                                                                                                                                                                                                                                                                                                                                 |
|-----|---------------------------------------------------------------------------------------------------------------------------------------------------------------------------------------------------------------------------------------------------------------------------------------------------------------------------------------------------------------------------------------------------------------------------------------------------------------|
| 2.  | Agenda as posted.                                                                                                                                                                                                                                                                                                                                                                                                                                             |
| _3. | Public comments.                                                                                                                                                                                                                                                                                                                                                                                                                                              |
| _4. | Minutes for Regular and Special Meetings for December 2024.                                                                                                                                                                                                                                                                                                                                                                                                   |
| 5.  | Resolution recognizing the Columbus High School Football Tean – 2024 Class 3A Division 1 State Champions. (Prause)                                                                                                                                                                                                                                                                                                                                            |
| 6.  | 9:00 A.M Public Hearing on the Petition for creation of the proposed Colorado County Emergency Services District No. 1, pursuant to Section 775.016 of the Texas Health and Safety Code.                                                                                                                                                                                                                                                                      |
|     | Audiencia pública sobre la petición de creación del propuesto Distrito de Servicios de Emergencia No. 1 del Condado de Colorado, de conformidad con la Sección 775.016 del Código de Salud y Seguridad de Texas.                                                                                                                                                                                                                                              |
| 7.  | Application submitted by Air Canopy Internet Services, Inc. dba Rise Broadband to install buried fiber optic cable in the county right-of-way of the following roads in Precinct No. 1: Clayborne St., Norway St., Thelma St., Henry St., Taylor St., Colorado St., Brazos St., 5th St., 6th St., 7th St., 8th St., 9th St., 10th St., 11th St., Schulenburg St., Shirley Oaks St., Gairden Oaks St., Fron St., County Road 140, and Olive Branch St. (Owers) |
| 8.  | Application submitted by Air Canopy Internet Services, Inc. dba Rise Broadband to install buried and aerial fiber optic cable in the county right-of-way of the following roads in Precinct No. 4: Old Alleyton Rd., Center St., Harbert St., Taylor St., Travis St., Canal St., Evans St., Madden St., Camp St., Rosenfield St. and Live Oak St. (Gertson)                                                                                                   |