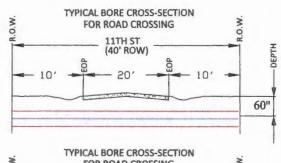

S SHALL BE 5 FEET FROM ROW
- CASING MUST BE 2' WITHIN THE CONNECTIONS AND 5' MAX FROM THE ROW LINE

#### TYPICALS FOR PRINT 21

OVG 22 OF 42

## COMMISSIONER' 유 S COURT REGULAR MEETING

2025

MINUTES

掃

COLORADO

COUNTY



2. ALL EXCESS EXCAVATION TO BE RENDYED FROM ROAD RIGHT-OF-WAY AT ENB OF EACH UGRY DAY

DIRECTIONAL BORE e36' DEPTH TO PLACE FIBER OPTIC CABLE IN 1. 25" INNERDUCT





#### ALL CONSTRUCTION CAN BE COMPLETED IN THE ROW WITHOUT INTERRUPTING THE FLOW OF TRAFFIC

TRAFFIC NOTES;
1. CONTRACTOR SHALL PROVIDE AND INSTALL TRAFFIC CONTROL DEVICES IN CONFORMNACE WITH PART

OF THE TEXAS MANUAL ON UNIFORM TRAFFIC

DEVICES (MMUTCD - LATEST EDITION WITH

2. NO LANES SHALL BE BLOCKED DURING CONSTRUCTION.



### COMMISSIONER? MINUTES 유 末 S COURT COLORADO COUNTY REGULAR MEETING

13,











#### CROSS SECTION NOTES & SPECIFICATIONS

- MINIMUM DEPTH TO TOP OF 1.25" HDPE INNERDUCT CONDUIT SHALL BE AT LEAST 60" BELOW CROWN OF ROAD. AND AT LEAST 60" BELOW CENTERLINE (C/L) OF ROAD SIDE DITCH FLOW LINE, AND AT LEAST 60" BELOW GRADE.
- ALL FIBER OPTIC CABLE, CONDUIT, & FEATURES PLACED, SHALL HAVE AT LEAST 24" HORIZONTAL & AT LEAST 24" VERTICAL CLEARANCE FROM ALL INFRASTRUCTURE, EXISTING PIPELINES & UTILITY LINES.
- CONDUITS SHALL BE 5 FEET FROM ROW
- . CASING MUST BE 2' WITHIN THE CONNECTIONS AND 5' MAX FROM THE ROW LINE

## (40'ROW) 10' 20' 5' DITCH MAX DEPTH

**60" MINIMUM DEPTH OF COVER** 

-FIBER OPTIC CABLE

- 1.25" HDPE INNERDUCT --- DIRECTIONAL BORE

**CROSS-SECTION** 

PARALLEL TO ROW

**BRAZOS ST** 

#### BORE ROAD CROSSING NOTES & SPECIFICATIONS:

- MINIMUM DEPTH TO