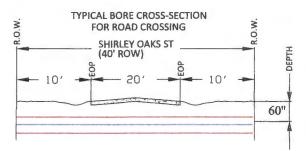

#### DELIBERATE AND CONSIDER ACTION ON THE FOLLOWING ITEMS:

| 1.  | Pledge of Allegiance to the American Flag and the Texas Flag.                                                                                                                                                                                                                                                                                                                                                                                                 |
|-----|---------------------------------------------------------------------------------------------------------------------------------------------------------------------------------------------------------------------------------------------------------------------------------------------------------------------------------------------------------------------------------------------------------------------------------------------------------------|
| 2.  | Agenda as posted.                                                                                                                                                                                                                                                                                                                                                                                                                                             |
| _3. | Public comments.                                                                                                                                                                                                                                                                                                                                                                                                                                              |
| _4. | Minutes for Regular and Special Meetings for December 2024.                                                                                                                                                                                                                                                                                                                                                                                                   |
| 5.  | Resolution recognizing the Columbus High School Football Tean – 2024 Class 3A Division 1 State Champions. (Prause)                                                                                                                                                                                                                                                                                                                                            |
| 6.  | 9:00 A.M Public Hearing on the Petition for creation of the proposed Colorado County Emergency Services District No. 1, pursuant to Section 775.016 of the Texas Health and Safety Code.                                                                                                                                                                                                                                                                      |
|     | Audiencia pública sobre la petición de creación del propuesto Distrito de Servicios de Emergencia No. 1 del Condado de Colorado, de conformidad con la Sección 775.016 del Código de Salud y Seguridad de Texas.                                                                                                                                                                                                                                              |
| 7.  | Application submitted by Air Canopy Internet Services, Inc. dba Rise Broadband to install buried fiber optic cable in the county right-of-way of the following roads in Precinct No. 1: Clayborne St., Norway St., Thelma St., Henry St., Taylor St., Colorado St., Brazos St., 5th St., 6th St., 7th St., 8th St., 9th St., 10th St., 11th St., Schulenburg St., Shirley Oaks St., Gairden Oaks St., Fron St., County Road 140, and Olive Branch St. (Owers) |
| 8.  | Application submitted by Air Canopy Internet Services, Inc. dba Rise Broadband to install buried and aerial fiber optic cable in the county right-of-way of the following roads in Precinct No. 4: Old Alleyton Rd., Center St., Harbert St., Taylor St., Travis St., Canal St., Evans St., Madden St., Camp St., Rosenfield St. and Live Oak St. (Gertson)                                                                                                   |