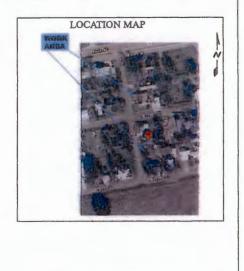

D AND COMPACTED IN 10° LIFTS AT THE END OF EACH NORK DAY. CNO TRENCH LEFT OVERNIGHT.) 2. ALL EXCESS EXCAVATION TO BE REMOVED FROM ROAD RIGHT-OF-WAY AT END OF EACH UCRY DAY

S. IF IT BECOMES NECESSARY FOR THE EQUIPMENT TO OPERATE ON A PORTION OF THE PAYMENT, PRECAUTIONS SHOULD BE TAKEN TO PREVENT ANY DAMAGE WHATSDEVER TO THE PAYMENT.

DIRECTIONAL BORE e36" DEPTH TO PLACE FIBER OPTIC CABLE IN 1. 25' INNERDUCT





#### ALL CONSTRUCTION CAN BE COMPLETED IN THE ROW WITHOUT INTERRUPTING THE FLOW OF TRAFFIC

TRAFFIC NOTES:

1. CONTRACTOR SHALL PROVIDE AND INSTALL TRAFFIC CONTROL DEVICES IN CONFORMNACE WITH PART

OF THE TEXAS MANUAL ON UNIFORM TRAFFIC CONTROL

DEVICES (MMUTCD - LATEST EDITION WITH REVISIONS)

2. NO LANES SHALL BE BLOCKED DURING CONSTRUCTION.



#### COLORADO COUNTY PERMIT PRINT





### COMMISSIONER January S COURT 13, 2025 **REGULAR MEETING**

MINUTES

유

표

COLORADO

COUNTY





- MINIMUM DEPTH TO TOP OF CONDUTT (OR FIBER OPTIC CABLE) SHALL BE AT LEAST 60" BELOW CENTERLINE (C/L) OF ROAD SIDE DITCH FLOW LINE, AND AT LEAST 60" BELOW CROWN OF ROAD AND AT LEAST 60" BELOW GRADE.
- ALL PIBER OPTIC CABLE, CONDUTT, & FEATURES PLACED, SHALL HAVE AT LEAST 24" HORIZONTAL & VERTICAL CLEARANCE FROM ALL EXISTING PIPELINES &
- ALL FACILITY UTILITY CROSSINGS ARE SHOWN AT APPROXIMATELY 90 DEGREES TO THE CENTERLINE IN ACCORDANCE WITH TEXAS ADMINISTRATIVE CODE CHAPTER 21 (RIGHT OR WAY), SUBCHAPTER C ( UTILITY ACCOMODATION) RULE 21.37 (DESIGN)
- CASING MUST BE 2' WITHIN THE CONNECTIONS AND 5' MAX FROM THE ROW LINE



#### **CROSS SECTION NOTES & SPECIFICATIONS**

- MINIMUM DEPTH TO