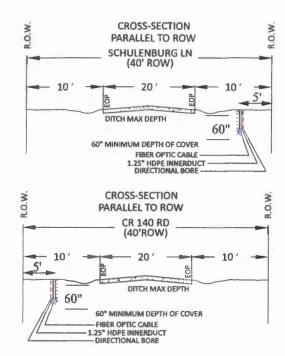

#### DELIBERATE AND CONSIDER ACTION ON THE FOLLOWING ITEMS:

| 1.  | Pledge of Allegiance to the American Flag and the Texas Flag.                                                                                                                                                                                                                                                                                                                                                                                                 |
|-----|---------------------------------------------------------------------------------------------------------------------------------------------------------------------------------------------------------------------------------------------------------------------------------------------------------------------------------------------------------------------------------------------------------------------------------------------------------------|
| 2.  | Agenda as posted.                                                                                                                                                                                                                                                                                                                                                                                                                                             |
| _3. | Public comments.                                                                                                                                                                                                                                                                                                                                                                                                                                              |
| _4. | Minutes for Regular and Special Meetings for December 2024.                                                                                                                                                                                                                                                                                                                                                                                                   |
| 5.  | Resolution recognizing the Columbus High School Football Tean – 2024 Class 3A Division 1 State Champions. (Prause)                                                                                                                                                                                                                                                                                                                                            |
| 6.  | 9:00 A.M Public Hearing on the Petition for creation of the proposed Colorado County Emergency Services District No. 1, pursuant to Section 775.016 of the Texas Health and Safety Code.                                                                                                                                                                                                                                                                      |
|     | Audiencia pública sobre la petición de creación del propuesto Distrito de Servicios de Emergencia No. 1 del Condado de Colorado, de conformidad con la Sección 775.016 del Código de Salud y Seguridad de Texas.                                                                                                                                                                                                                                              |
| 7.  | Application submitted by Air Canopy Internet Services, Inc. dba Rise Broadband to install buried fiber optic cable in the county right-of-way of the following roads in Precinct No. 1: Clayborne St., Norway St., Thelma St., Henry St., Taylor St., Colorado St., Brazos St., 5th St., 6th St., 7th St., 8th St., 9th St., 10th St., 11th St., Schulenburg St., Shirley Oaks St., Gairden Oaks St., Fron St., County Road 140, and Olive Branch St. (Owers) |
| 8.  | Application submitted by Air Canopy Internet Services, Inc. dba Rise Broadband to install buried and aerial fiber optic cable in the county right-of-way of the following roads in Precinct No. 4: Old Alleyton Rd., Center St., Harbert St., Taylor St., Travis St., Canal St., Evans St., Madden St., Camp St., Rosenfield St. and Live Oak St. (Gertson)                                                                                                   |