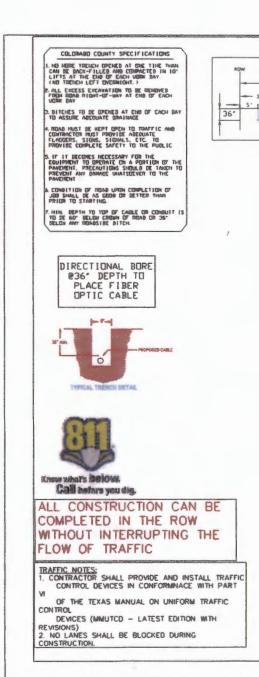

#### DELIBERATE AND CONSIDER ACTION ON THE FOLLOWING ITEMS:

| 1.  | Pledge of Allegiance to the American Flag and the Texas Flag.                                                                                                                                                                                                                                                                                                                                                                                                 |
|-----|---------------------------------------------------------------------------------------------------------------------------------------------------------------------------------------------------------------------------------------------------------------------------------------------------------------------------------------------------------------------------------------------------------------------------------------------------------------|
| 2.  | Agenda as posted.                                                                                                                                                                                                                                                                                                                                                                                                                                             |
| _3. | Public comments.                                                                                                                                                                                                                                                                                                                                                                                                                                              |
| _4. | Minutes for Regular and Special Meetings for December 2024.                                                                                                                                                                                                                                                                                                                                                                                                   |
| 5.  | Resolution recognizing the Columbus High School Football Tean – 2024 Class 3A Division 1 State Champions. (Prause)                                                                                                                                                                                                                                                                                                                                            |
| 6.  | 9:00 A.M Public Hearing on the Petition for creation of the proposed Colorado County Emergency Services District No. 1, pursuant to Section 775.016 of the Texas Health and Safety Code.                                                                                                                                                                                                                                                                      |
|     | Audiencia pública sobre la petición de creación del propuesto Distrito de Servicios de Emergencia No. 1 del Condado de Colorado, de conformidad con la Sección 775.016 del Código de Salud y Seguridad de Texas.                                                                                                                                                                                                                                              |
| 7.  | Application submitted by Air Canopy Internet Services, Inc. dba Rise Broadband to install buried fiber optic cable in the county right-of-way of the following roads in Precinct No. 1: Clayborne St., Norway St., Thelma St., Henry St., Taylor St., Colorado St., Brazos St., 5th St., 6th St., 7th St., 8th St., 9th St., 10th St., 11th St., Schulenburg St., Shirley Oaks St., Gairden Oaks St., Fron St., County Road 140, and Olive Branch St. (Owers) |
| 8.  | Application submitted by Air Canopy Internet Services, Inc. dba Rise Broadband to install buried and aerial fiber optic cable in the county right-of-way of the following roads in Precinct No. 4: Old Alleyton Rd., Center St., Harbert St., Taylor St., Travis St., Canal St., Evans St., Madden St., Camp St., Rosenfield St. and Live Oak St. (Gertson)                                                                                                   |