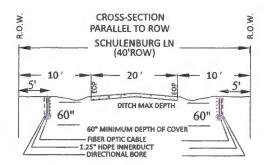

IDE COMPLETE SAFETY TO THE PUBLIC

S. IF IT BECODES NECESSARY FOR THE EQUIPMENT TO OPERATE ON A PORTION OF THE PAYMENT, PRECAUTIONS SHOULD SE TAKEN TO PREVENT ANY DAMAGE WHATSDEVER TO THE PAYMENT

DIRECTIONAL BORE e36' DEPTH TO PLACE FIBER OPTIC CABLE IN 1. 25" INNERDUCT





#### ALL CONSTRUCTION CAN BE COMPLETED IN THE ROW WITHOUT INTERRUPTING THE FLOW OF TRAFFIC

TRAFFIC NOTES:

1. CONTRACTOR SHALL PROVIDE AND INSTALL TRAFFIC CONTROL DEVICES IN CONFORMNACE WITH PART

OF THE TEXAS MANUAL ON UNIFORM TRAFFIC CONTROL

DEVICES (MMUTCD - LATEST EDITION WITH REVISIONS)

2. NO LANES SHALL BE BLOCKED DURING CONSTRUCTION.

TYPICALS FOR THIS PRINT ARE ON PRINT 28



COLORADO COUNTY PERMIT PRINT





DWG 27 OF 42

COMMISSIONER MINUTES 유 푦 S COURT COLORADO REGULAR MEETING COUNTY

January

13, 2025



- MINIMUM DEPTH TO TOP OF CONDUIT (OR FIBER OPTIC CABLE) SHALL BE AT LEAST 60" BELOW CENTERLINE (C/L) OF ROAD SIDE DITCH FLOW LINE, AND AT LEAST 60" BELOW CROWN OF ROAD AND AT LEAST 60" BELOW GRADE.
- ALL FIBER OPTIC CABLE, CONDUIT, & FEATURES PLACED, SHALL HAVE AT LEAST 24" HORIZONTAL & VERTICAL CLEARANCE FROM ALL EXISTING PIPELINES & UTILITY LINES.
- ALL FACILITY UTILITY CROSSINGS ARE SHOWN AT APPROXIMATELY 90 DEGREES TO THE CENTERLINE IN ACCORDANCE WITH TEXAS ADMINISTRATIVE CODE CHAPTER 21 (RIGHT OR WAY), SUBCHAPTER C (UTILITY ACCOMODATION) RULE
- CASING MUST BE 2' WITHIN THE CONNECTIONS AND 5' MAX FROM THE ROW LINE



#### **CROSS SECTION NOTES & SPECIFICATIONS**

- MINIMUM DEPTH TO TOP OF 1.25" HDPE INNERDUCT CONDUIT SHALL BE AT LEAST 60" BELOW CROWN OF ROAD. AND AT LEAST 60" BELOW