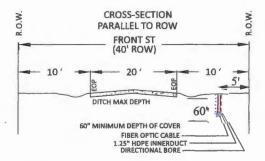

#### DELIBERATE AND CONSIDER ACTION ON THE FOLLOWING ITEMS:

| 1.  | Pledge of Allegiance to the American Flag and the Texas Flag.                                                                                                                                                                                                                                                                                                                                                                                                 |
|-----|---------------------------------------------------------------------------------------------------------------------------------------------------------------------------------------------------------------------------------------------------------------------------------------------------------------------------------------------------------------------------------------------------------------------------------------------------------------|
| 2.  | Agenda as posted.                                                                                                                                                                                                                                                                                                                                                                                                                                             |
| _3. | Public comments.                                                                                                                                                                                                                                                                                                                                                                                                                                              |
| _4. | Minutes for Regular and Special Meetings for December 2024.                                                                                                                                                                                                                                                                                                                                                                                                   |
| 5.  | Resolution recognizing the Columbus High School Football Tean – 2024 Class 3A Division 1 State Champions. (Prause)                                                                                                                                                                                                                                                                                                                                            |
| 6.  | 9:00 A.M Public Hearing on the Petition for creation of the proposed Colorado County Emergency Services District No. 1, pursuant to Section 775.016 of the Texas Health and Safety Code.                                                                                                                                                                                                                                                                      |
|     | Audiencia pública sobre la petición de creación del propuesto Distrito de Servicios de Emergencia No. 1 del Condado de Colorado, de conformidad con la Sección 775.016 del Código de Salud y Seguridad de Texas.                                                                                                                                                                                                                                              |
| 7.  | Application submitted by Air Canopy Internet Services, Inc. dba Rise Broadband to install buried fiber optic cable in the county right-of-way of the following roads in Precinct No. 1: Clayborne St., Norway St., Thelma St., Henry St., Taylor St., Colorado St., Brazos St., 5th St., 6th St., 7th St., 8th St., 9th St., 10th St., 11th St., Schulenburg St., Shirley Oaks St., Gairden Oaks St., Fron St., County Road 140, and Olive Branch St. (Owers) |
| 8.  | Application submitted by Air Canopy Internet Services, Inc. dba Rise Broadband to install buried and aerial fiber optic cable in the county right-of-way of the following roads in Precinct No. 4: Old Alleyton Rd., Center St., Harbert St., Taylor St., Travis St., Canal St., Evans St., Madden St., Camp St., Rosenfield St. and Live Oak St. (Gertson)                                                                                                   |