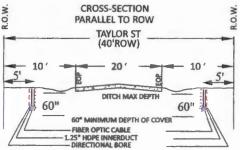

#### DELIBERATE AND CONSIDER ACTION ON THE FOLLOWING ITEMS:

| 1.  | Pledge of Allegiance to the American Flag and the Texas Flag.                                                                                                                                                                                                                                                                                                                                                                                                 |
|-----|---------------------------------------------------------------------------------------------------------------------------------------------------------------------------------------------------------------------------------------------------------------------------------------------------------------------------------------------------------------------------------------------------------------------------------------------------------------|
| 2.  | Agenda as posted.                                                                                                                                                                                                                                                                                                                                                                                                                                             |
| _3. | Public comments.                                                                                                                                                                                                                                                                                                                                                                                                                                              |
| _4. | Minutes for Regular and Special Meetings for December 2024.                                                                                                                                                                                                                                                                                                                                                                                                   |
| 5.  | Resolution recognizing the Columbus High School Football Tean – 2024 Class 3A Division 1 State Champions. (Prause)                                                                                                                                                                                                                                                                                                                                            |
| 6.  | 9:00 A.M Public Hearing on the Petition for creation of the proposed Colorado County Emergency Services District No. 1, pursuant to Section 775.016 of the Texas Health and Safety Code.                                                                                                                                                                                                                                                                      |
|     | Audiencia pública sobre la petición de creación del propuesto Distrito de Servicios de Emergencia No. 1 del Condado de Colorado, de conformidad con la Sección 775.016 del Código de Salud y Seguridad de Texas.                                                                                                                                                                                                                                              |
| 7.  | Application submitted by Air Canopy Internet Services, Inc. dba Rise Broadband to install buried fiber optic cable in the county right-of-way of the following roads in Precinct No. 1: Clayborne St., Norway St., Thelma St., Henry St., Taylor St., Colorado St., Brazos St., 5th St., 6th St., 7th St., 8th St., 9th St., 10th St., 11th St., Schulenburg St., Shirley Oaks St., Gairden Oaks St., Fron St., County Road 140, and Olive Branch St. (Owers) |
| 8.  | Application submitted by Air Canopy Internet Services, Inc. dba Rise Broadband to install buried and aerial fiber optic cable in the county right-of-way of the following roads in Precinct No. 4: Old Alleyton Rd., Center St., Harbert St., Taylor St., Travis St., Canal St., Evans St., Madden St., Camp St., Rosenfield St. and Live Oak St. (Gertson)                                                                                                   |