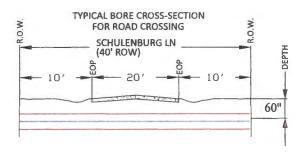

#### DELIBERATE AND CONSIDER ACTION ON THE FOLLOWING ITEMS:

| 1.  | Pledge of Allegiance to the American Flag and the Texas Flag.                                                                                                                                                                                                                                                                                                                                                                                                 |
|-----|---------------------------------------------------------------------------------------------------------------------------------------------------------------------------------------------------------------------------------------------------------------------------------------------------------------------------------------------------------------------------------------------------------------------------------------------------------------|
| 2.  | Agenda as posted.                                                                                                                                                                                                                                                                                                                                                                                                                                             |
| _3. | Public comments.                                                                                                                                                                                                                                                                                                                                                                                                                                              |
| _4. | Minutes for Regular and Special Meetings for December 2024.                                                                                                                                                                                                                                                                                                                                                                                                   |
| 5.  | Resolution recognizing the Columbus High School Football Tean – 2024 Class 3A Division 1 State Champions. (Prause)                                                                                                                                                                                                                                                                                                                                            |
| 6.  | 9:00 A.M Public Hearing on the Petition for creation of the proposed Colorado County Emergency Services District No. 1, pursuant to Section 775.016 of the Texas Health and Safety Code.                                                                                                                                                                                                                                                                      |
|     | Audiencia pública sobre la petición de creación del propuesto Distrito de Servicios de Emergencia No. 1 del Condado de Colorado, de conformidad con la Sección 775.016 del Código de Salud y Seguridad de Texas.                                                                                                                                                                                                                                              |
| 7.  | Application submitted by Air Canopy Internet Services, Inc. dba Rise Broadband to install buried fiber optic cable in the county right-of-way of the following roads in Precinct No. 1: Clayborne St., Norway St., Thelma St., Henry St., Taylor St., Colorado St., Brazos St., 5th St., 6th St., 7th St., 8th St., 9th St., 10th St., 11th St., Schulenburg St., Shirley Oaks St., Gairden Oaks St., Fron St., County Road 140, and Olive Branch St. (Owers) |
| 8.  | Application submitted by Air Canopy Internet Services, Inc. dba Rise Broadband to install buried and aerial fiber optic cable in the county right-of-way of the following roads in Precinct No. 4: Old Alleyton Rd., Center St., Harbert St., Taylor St., Travis St., Canal St., Evans St., Madden St., Camp St., Rosenfield St. and Live Oak St. (Gertson)                                                                                                   |