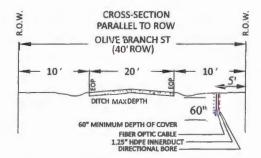

#### DELIBERATE AND CONSIDER ACTION ON THE FOLLOWING ITEMS:

| 1.  | Pledge of Allegiance to the American Flag and the Texas Flag.                                                                                                                                                                                                                                                                                                                                                                                                 |
|-----|---------------------------------------------------------------------------------------------------------------------------------------------------------------------------------------------------------------------------------------------------------------------------------------------------------------------------------------------------------------------------------------------------------------------------------------------------------------|
| 2.  | Agenda as posted.                                                                                                                                                                                                                                                                                                                                                                                                                                             |
| _3. | Public comments.                                                                                                                                                                                                                                                                                                                                                                                                                                              |
| _4. | Minutes for Regular and Special Meetings for December 2024.                                                                                                                                                                                                                                                                                                                                                                                                   |
| 5.  | Resolution recognizing the Columbus High School Football Tean – 2024 Class 3A Division 1 State Champions. (Prause)                                                                                                                                                                                                                                                                                                                                            |
| 6.  | 9:00 A.M Public Hearing on the Petition for creation of the proposed Colorado County Emergency Services District No. 1, pursuant to Section 775.016 of the Texas Health and Safety Code.                                                                                                                                                                                                                                                                      |
|     | Audiencia pública sobre la petición de creación del propuesto Distrito de Servicios de Emergencia No. 1 del Condado de Colorado, de conformidad con la Sección 775.016 del Código de Salud y Seguridad de Texas.                                                                                                                                                                                                                                              |
| 7.  | Application submitted by Air Canopy Internet Services, Inc. dba Rise Broadband to install buried fiber optic cable in the county right-of-way of the following roads in Precinct No. 1: Clayborne St., Norway St., Thelma St., Henry St., Taylor St., Colorado St., Brazos St., 5th St., 6th St., 7th St., 8th St., 9th St., 10th St., 11th St., Schulenburg St., Shirley Oaks St., Gairden Oaks St., Fron St., County Road 140, and Olive Branch St. (Owers) |
| 8.  | Application submitted by Air Canopy Internet Services, Inc. dba Rise Broadband to install buried and aerial fiber optic cable in the county right-of-way of the following roads in Precinct No. 4: Old Alleyton Rd., Center St., Harbert St., Taylor St., Travis St., Canal St., Evans St., Madden St., Camp St., Rosenfield St. and Live Oak St. (Gertson)                                                                                                   |