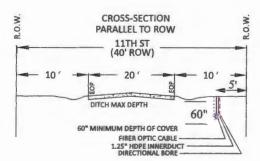

SHALL BE 5 FEET FROM ROW
- CASING MUST BE 2' WITHIN THE CONNECTIONS AND 5' MAX FROM THE ROW LINE

#### TYPICALS FOR PRINT 21

OVG 22 OF 42

## COMMISSIONER' 유 S COURT REGULAR MEETING

2025

MINUTES

掃

COLORADO

COUNTY



2. ALL EXCESS EXCAVATION TO BE RENDYED FROM ROAD RIGHT-OF-WAY AT ENB OF EACH UGRY DAY

DIRECTIONAL BORE e36' DEPTH TO PLACE FIBER OPTIC CABLE IN 1. 25" INNERDUCT





#### ALL CONSTRUCTION CAN BE COMPLETED IN THE ROW WITHOUT INTERRUPTING THE FLOW OF TRAFFIC

TRAFFIC NOTES;
1. CONTRACTOR SHALL PROVIDE AND INSTALL TRAFFIC CONTROL DEVICES IN CONFORMNACE WITH PART

OF THE TEXAS MANUAL ON UNIFORM TRAFFIC

DEVICES (MMUTCD - LATEST EDITION WITH

2. NO LANES SHALL BE BLOCKED DURING CONSTRUCTION.



### COMMISSIONER? MINUTES 유 末 S COURT COLORADO COUNTY REGULAR MEETING

13,











#### CROSS SECTION NOTES & SPECIFICATIONS

- MINIMUM DEPTH TO TOP OF 1.25" HDPE INNERDUCT CONDUIT SHALL BE AT LEAST 60" BELOW CROWN OF ROAD. AND AT LEAST 60" BELOW CENTERLINE (C/L) OF ROAD SIDE DITCH FLOW LINE, AND AT LEAST 60" BELOW GRADE.
- ALL FIBER OPTIC CABLE, CONDUIT, & FEATURES PLACED, SHALL HAVE AT LEAST 24" HORIZONTAL & AT LEAST 24" VERTICAL CLEARANCE FROM ALL INFRASTRUCTURE, EXISTING PIPELINES & UTILITY LINES.
- CONDUITS SHALL BE 5 FEET FROM ROW
- . CASING MUST BE 2' WITHIN THE CONNECTIONS AND 5' MAX FROM THE ROW LINE

## (40'ROW) 10' 20' 5' DITCH MAX DEPTH

**60" MINIMUM DEPTH OF COVER** 

-FIBER OPTIC CABLE

- 1.25" HDPE INNERDUCT --- DIRECTIONAL BORE

**CROSS-SECTION** 

PARALLEL TO ROW

**BRAZOS ST** 

#### BORE ROAD CROSSING NOTES & SPECIFICATIONS:

- MINIMUM DEPTH TO TO