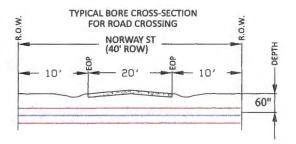

#### DELIBERATE AND CONSIDER ACTION ON THE FOLLOWING ITEMS:

| 1.  | Pledge of Allegiance to the American Flag and the Texas Flag.                                                                                                                                                                                                                                                                                                                                                                                                 |
|-----|---------------------------------------------------------------------------------------------------------------------------------------------------------------------------------------------------------------------------------------------------------------------------------------------------------------------------------------------------------------------------------------------------------------------------------------------------------------|
| 2.  | Agenda as posted.                                                                                                                                                                                                                                                                                                                                                                                                                                             |
| _3. | Public comments.                                                                                                                                                                                                                                                                                                                                                                                                                                              |
| _4. | Minutes for Regular and Special Meetings for December 2024.                                                                                                                                                                                                                                                                                                                                                                                                   |
| 5.  | Resolution recognizing the Columbus High School Football Tean – 2024 Class 3A Division 1 State Champions. (Prause)                                                                                                                                                                                                                                                                                                                                            |
| 6.  | 9:00 A.M Public Hearing on the Petition for creation of the proposed Colorado County Emergency Services District No. 1, pursuant to Section 775.016 of the Texas Health and Safety Code.                                                                                                                                                                                                                                                                      |
|     | Audiencia pública sobre la petición de creación del propuesto Distrito de Servicios de Emergencia No. 1 del Condado de Colorado, de conformidad con la Sección 775.016 del Código de Salud y Seguridad de Texas.                                                                                                                                                                                                                                              |
| 7.  | Application submitted by Air Canopy Internet Services, Inc. dba Rise Broadband to install buried fiber optic cable in the county right-of-way of the following roads in Precinct No. 1: Clayborne St., Norway St., Thelma St., Henry St., Taylor St., Colorado St., Brazos St., 5th St., 6th St., 7th St., 8th St., 9th St., 10th St., 11th St., Schulenburg St., Shirley Oaks St., Gairden Oaks St., Fron St., County Road 140, and Olive Branch St. (Owers) |
| 8.  | Application submitted by Air Canopy Internet Services, Inc. dba Rise Broadband to install buried and aerial fiber optic cable in the county right-of-way of the following roads in Precinct No. 4: Old Alleyton Rd., Center St., Harbert St., Taylor St., Travis St., Canal St., Evans St., Madden St., Camp St., Rosenfield St. and Live Oak St. (Gertson)                                                                                                   |