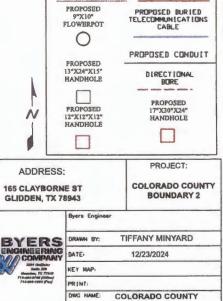

#### DELIBERATE AND CONSIDER ACTION ON THE FOLLOWING ITEMS:

| 1.  | Pledge of Allegiance to the American Flag and the Texas Flag.                                                                                                                                                                                                                                                                                                                                                                                                 |
|-----|---------------------------------------------------------------------------------------------------------------------------------------------------------------------------------------------------------------------------------------------------------------------------------------------------------------------------------------------------------------------------------------------------------------------------------------------------------------|
| 2.  | Agenda as posted.                                                                                                                                                                                                                                                                                                                                                                                                                                             |
| _3. | Public comments.                                                                                                                                                                                                                                                                                                                                                                                                                                              |
| _4. | Minutes for Regular and Special Meetings for December 2024.                                                                                                                                                                                                                                                                                                                                                                                                   |
| 5.  | Resolution recognizing the Columbus High School Football Tean – 2024 Class 3A Division 1 State Champions. (Prause)                                                                                                                                                                                                                                                                                                                                            |
| 6.  | 9:00 A.M Public Hearing on the Petition for creation of the proposed Colorado County Emergency Services District No. 1, pursuant to Section 775.016 of the Texas Health and Safety Code.                                                                                                                                                                                                                                                                      |
|     | Audiencia pública sobre la petición de creación del propuesto Distrito de Servicios de Emergencia No. 1 del Condado de Colorado, de conformidad con la Sección 775.016 del Código de Salud y Seguridad de Texas.                                                                                                                                                                                                                                              |
| 7.  | Application submitted by Air Canopy Internet Services, Inc. dba Rise Broadband to install buried fiber optic cable in the county right-of-way of the following roads in Precinct No. 1: Clayborne St., Norway St., Thelma St., Henry St., Taylor St., Colorado St., Brazos St., 5th St., 6th St., 7th St., 8th St., 9th St., 10th St., 11th St., Schulenburg St., Shirley Oaks St., Gairden Oaks St., Fron St., County Road 140, and Olive Branch St. (Owers) |
| 8.  | Application submitted by Air Canopy Internet Services, Inc. dba Rise Broadband to install buried and aerial fiber optic cable in the county right-of-way of the following roads in Precinct No. 4: Old Alleyton Rd., Center St., Harbert St., Taylor St., Travis St., Canal St., Evans St., Madden St., Camp St., Rosenfield St. and Live Oak St. (Gertson)                                                                                                   |