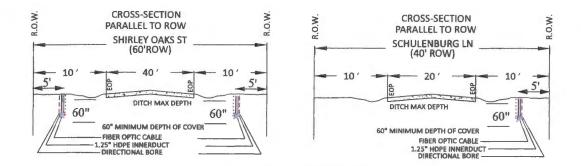

#### DELIBERATE AND CONSIDER ACTION ON THE FOLLOWING ITEMS:

| 1.  | Pledge of Allegiance to the American Flag and the Texas Flag.                                                                                                                                                                                                                                                                                                                                                                                                 |
|-----|---------------------------------------------------------------------------------------------------------------------------------------------------------------------------------------------------------------------------------------------------------------------------------------------------------------------------------------------------------------------------------------------------------------------------------------------------------------|
| 2.  | Agenda as posted.                                                                                                                                                                                                                                                                                                                                                                                                                                             |
| _3. | Public comments.                                                                                                                                                                                                                                                                                                                                                                                                                                              |
| _4. | Minutes for Regular and Special Meetings for December 2024.                                                                                                                                                                                                                                                                                                                                                                                                   |
| 5.  | Resolution recognizing the Columbus High School Football Tean – 2024 Class 3A Division 1 State Champions. (Prause)                                                                                                                                                                                                                                                                                                                                            |
| 6.  | 9:00 A.M Public Hearing on the Petition for creation of the proposed Colorado County Emergency Services District No. 1, pursuant to Section 775.016 of the Texas Health and Safety Code.                                                                                                                                                                                                                                                                      |
|     | Audiencia pública sobre la petición de creación del propuesto Distrito de Servicios de Emergencia No. 1 del Condado de Colorado, de conformidad con la Sección 775.016 del Código de Salud y Seguridad de Texas.                                                                                                                                                                                                                                              |
| 7.  | Application submitted by Air Canopy Internet Services, Inc. dba Rise Broadband to install buried fiber optic cable in the county right-of-way of the following roads in Precinct No. 1: Clayborne St., Norway St., Thelma St., Henry St., Taylor St., Colorado St., Brazos St., 5th St., 6th St., 7th St., 8th St., 9th St., 10th St., 11th St., Schulenburg St., Shirley Oaks St., Gairden Oaks St., Fron St., County Road 140, and Olive Branch St. (Owers) |
| 8.  | Application submitted by Air Canopy Internet Services, Inc. dba Rise Broadband to install buried and aerial fiber optic cable in the county right-of-way of the following roads in Precinct No. 4: Old Alleyton Rd., Center St., Harbert St., Taylor St., Travis St., Canal St., Evans St., Madden St., Camp St., Rosenfield St. and Live Oak St. (Gertson)                                                                                                   |