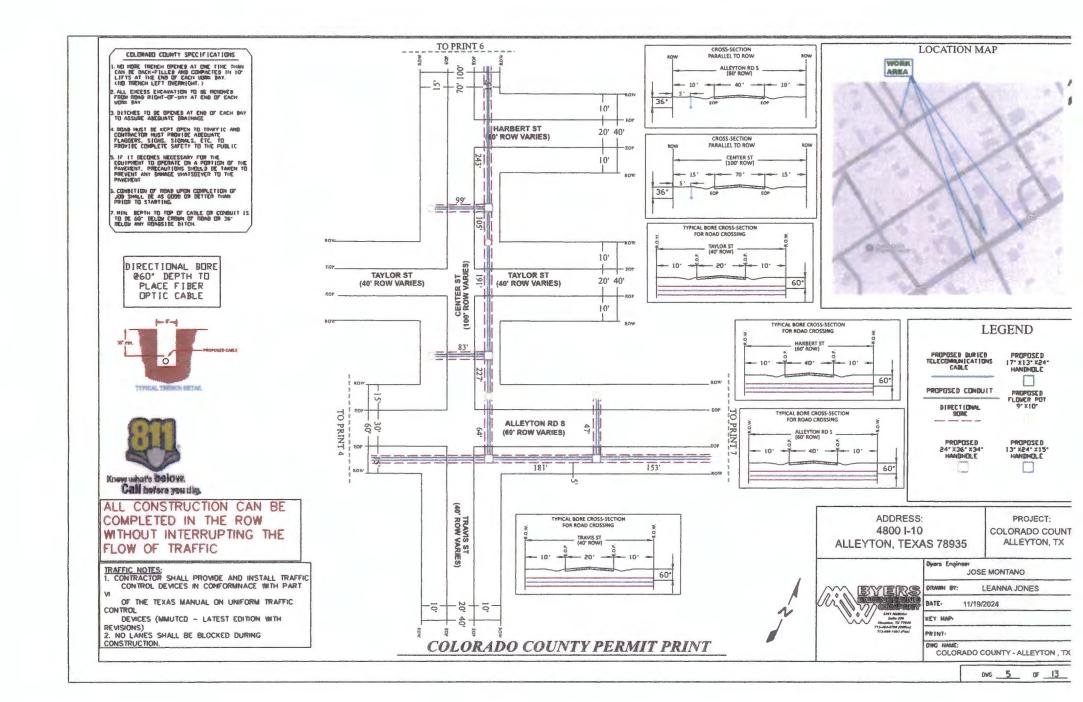

#### DELIBERATE AND CONSIDER ACTION ON THE FOLLOWING ITEMS:

| 1.  | Pledge of Allegiance to the American Flag and the Texas Flag.                                                                                                                                                                                                                                                                                                                                                                                                 |
|-----|---------------------------------------------------------------------------------------------------------------------------------------------------------------------------------------------------------------------------------------------------------------------------------------------------------------------------------------------------------------------------------------------------------------------------------------------------------------|
| 2.  | Agenda as posted.                                                                                                                                                                                                                                                                                                                                                                                                                                             |
| _3. | Public comments.                                                                                                                                                                                                                                                                                                                                                                                                                                              |
| _4. | Minutes for Regular and Special Meetings for December 2024.                                                                                                                                                                                                                                                                                                                                                                                                   |
| 5.  | Resolution recognizing the Columbus High School Football Tean – 2024 Class 3A Division 1 State Champions. (Prause)                                                                                                                                                                                                                                                                                                                                            |
| 6.  | 9:00 A.M Public Hearing on the Petition for creation of the proposed Colorado County Emergency Services District No. 1, pursuant to Section 775.016 of the Texas Health and Safety Code.                                                                                                                                                                                                                                                                      |
|     | Audiencia pública sobre la petición de creación del propuesto Distrito de Servicios de Emergencia No. 1 del Condado de Colorado, de conformidad con la Sección 775.016 del Código de Salud y Seguridad de Texas.                                                                                                                                                                                                                                              |
| 7.  | Application submitted by Air Canopy Internet Services, Inc. dba Rise Broadband to install buried fiber optic cable in the county right-of-way of the following roads in Precinct No. 1: Clayborne St., Norway St., Thelma St., Henry St., Taylor St., Colorado St., Brazos St., 5th St., 6th St., 7th St., 8th St., 9th St., 10th St., 11th St., Schulenburg St., Shirley Oaks St., Gairden Oaks St., Fron St., County Road 140, and Olive Branch St. (Owers) |
| 8.  | Application submitted by Air Canopy Internet Services, Inc. dba Rise Broadband to install buried and aerial fiber optic cable in the county right-of-way of the following roads in Precinct No. 4: Old Alleyton Rd., Center St., Harbert St., Taylor St., Travis St., Canal St., Evans St., Madden St., Camp St., Rosenfield St. and Live Oak St. (Gertson)                                                                                                   |